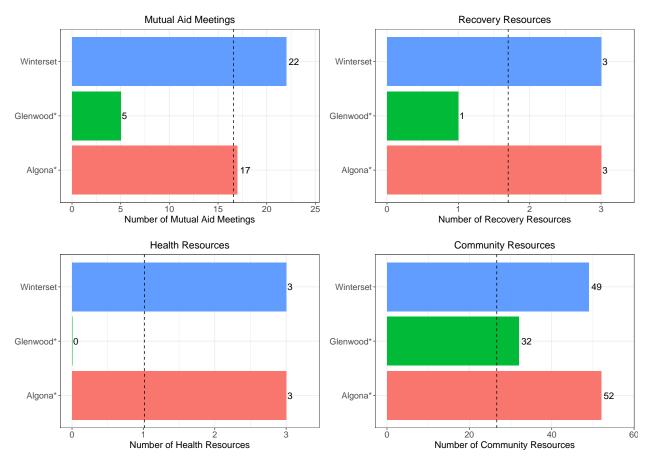

\* The Iowa cities most comparable to Winterset by population are Glenwood and Algona. \*\* The dashed vertical lines represent the expected number of resources for a city the size of Winterset.

## Notes

**Recovery Resources:** Peer Support Providers, Drug Dropoff Locations, SUD and Gambling Treatment Locations, Recovery Housing, and Medication Assisted Treatment Locations

Health Resources: Hospitals, Mental Health Centers, Rural Clinics, Veterans Affairs Health Centers

**Community Resources:** Childcare Providers, Places of Worship, Schools, Workforce Development Centers, Law Enforcement Offices, Colleges, Libraries, Parks