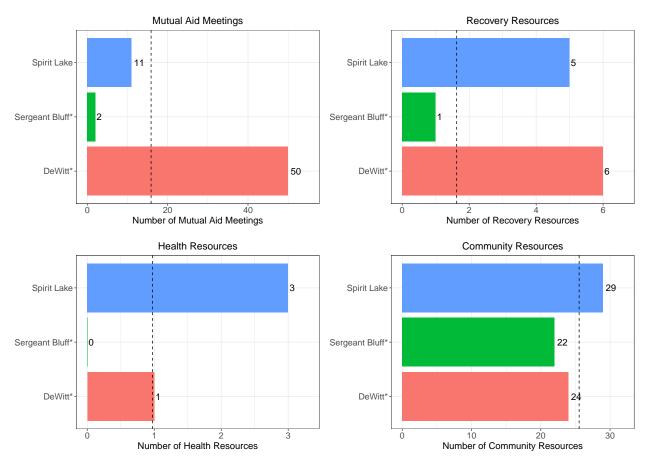

## Spirit Lake Recovery and Community Resources

\* The Iowa cities most comparable to Spirit Lake by population are Sergeant Bluff and DeWitt. \*\* The dashed vertical lines represent the expected number of resources for a city the size of Spirit Lake.

## Notes

**Recovery Resources:** Peer Support Providers, Drug Dropoff Locations, SUD and Gambling Treatment Locations, Recovery Housing, and Medication Assisted Treatment Locations

Health Resources: Hospitals, Mental Health Centers, Rural Clinics, Veterans Affairs Health Centers

**Community Resources:** Childcare Providers, Places of Worship, Schools, Workforce Development Centers, Law Enforcement Offices, Colleges, Libraries, Parks