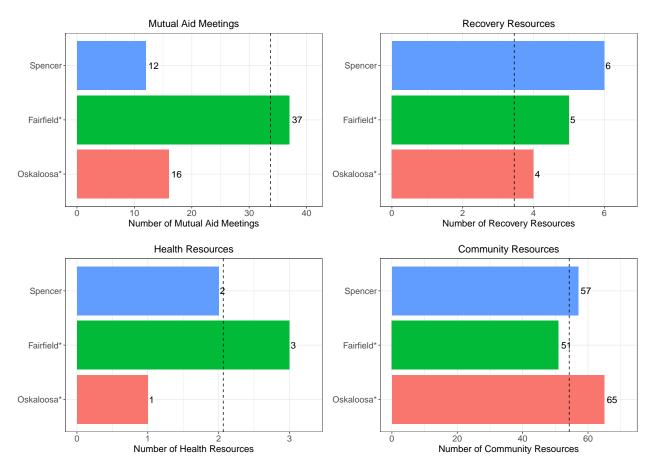

## Spencer Recovery and Community Resources

<sup>\*</sup> The Iowa cities most comparable to Spencer by population are Fairfield and Oskaloosa.

## Notes

**Recovery Resources:** Peer Support Providers, Drug Dropoff Locations, SUD and Gambling Treatment Locations, Recovery Housing, and Medication Assisted Treatment Locations

Health Resources: Hospitals, Mental Health Centers, Rural Clinics, Veterans Affairs Health Centers

Community Resources: Childcare Providers, Places of Worship, Schools, Workforce Development Centers, Law Enforcement Offices, Colleges, Libraries, Parks

<sup>\*\*</sup> The dashed vertical lines represent the expected number of resources for a city the size of Spencer.