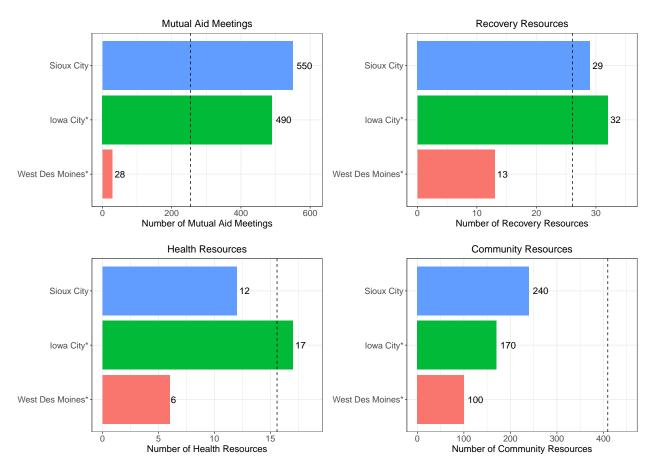

## Sioux City Recovery and Community Resources

<sup>\*</sup> The Iowa cities most comparable to Sioux City by population are Iowa City and West Des Moines.

## Notes

**Recovery Resources:** Peer Support Providers, Drug Dropoff Locations, SUD and Gambling Treatment Locations, Recovery Housing, and Medication Assisted Treatment Locations

Health Resources: Hospitals, Mental Health Centers, Rural Clinics, Veterans Affairs Health Centers

Community Resources: Childcare Providers, Places of Worship, Schools, Workforce Development Centers, Law Enforcement Offices, Colleges, Libraries, Parks

<sup>\*\*</sup> The dashed vertical lines represent the expected number of resources for a city the size of Sioux City.