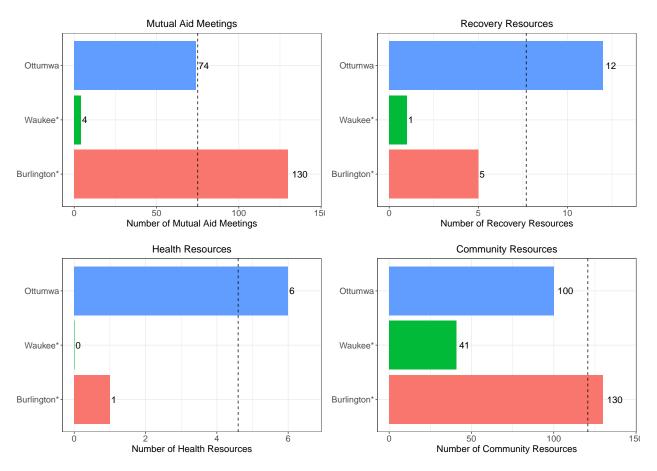

## Ottumwa Recovery and Community Resources

<sup>\*</sup> The Iowa cities most comparable to Ottumwa by population are Waukee and Burlington.

## Notes

**Recovery Resources:** Peer Support Providers, Drug Dropoff Locations, SUD and Gambling Treatment Locations, Recovery Housing, and Medication Assisted Treatment Locations

Health Resources: Hospitals, Mental Health Centers, Rural Clinics, Veterans Affairs Health Centers

Community Resources: Childcare Providers, Places of Worship, Schools, Workforce Development Centers, Law Enforcement Offices, Colleges, Libraries, Parks

<sup>\*\*</sup> The dashed vertical lines represent the expected number of resources for a city the size of Ottumwa.