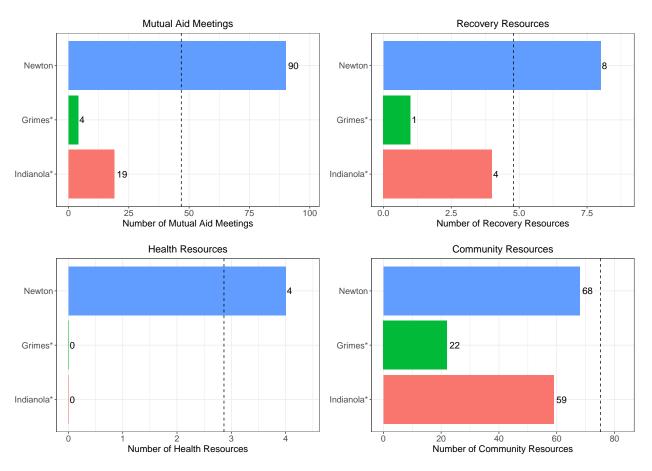

## Newton Recovery and Community Resources

<sup>\*</sup> The Iowa cities most comparable to Newton by population are Grimes and Indianola.

## Notes

**Recovery Resources:** Peer Support Providers, Drug Dropoff Locations, SUD and Gambling Treatment Locations, Recovery Housing, and Medication Assisted Treatment Locations

Health Resources: Hospitals, Mental Health Centers, Rural Clinics, Veterans Affairs Health Centers

Community Resources: Childcare Providers, Places of Worship, Schools, Workforce Development Centers, Law Enforcement Offices, Colleges, Libraries, Parks

<sup>\*\*</sup> The dashed vertical lines represent the expected number of resources for a city the size of Newton.