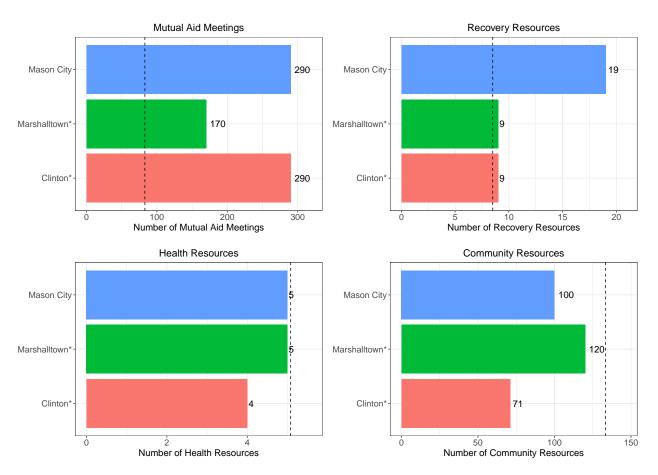

## Mason City Recovery and Community Resources

<sup>\*</sup> The Iowa cities most comparable to Mason City by population are Marshalltown and Clinton.

## Notes

**Recovery Resources:** Peer Support Providers, Drug Dropoff Locations, SUD and Gambling Treatment Locations, Recovery Housing, and Medication Assisted Treatment Locations

Health Resources: Hospitals, Mental Health Centers, Rural Clinics, Veterans Affairs Health Centers

Community Resources: Childcare Providers, Places of Worship, Schools, Workforce Development Centers, Law Enforcement Offices, Colleges, Libraries, Parks

<sup>\*\*</sup> The dashed vertical lines represent the expected number of resources for a city the size of Mason City.