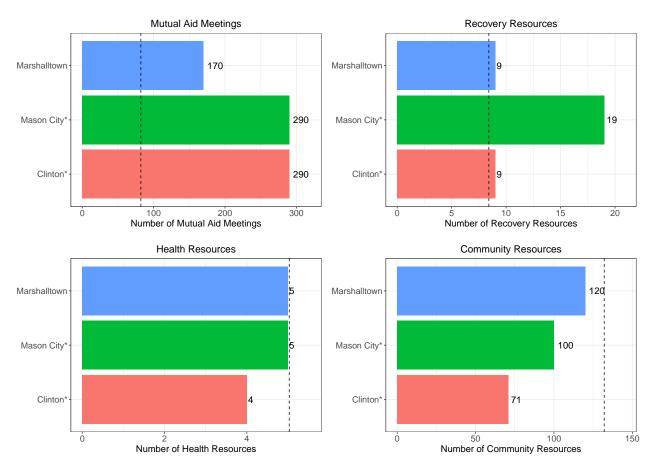

## Marshalltown Recovery and Community Resources

<sup>\*</sup> The Iowa cities most comparable to Marshalltown by population are Mason City and Clinton.

## Notes

**Recovery Resources:** Peer Support Providers, Drug Dropoff Locations, SUD and Gambling Treatment Locations, Recovery Housing, and Medication Assisted Treatment Locations

**Health Resources:** Hospitals, Mental Health Centers, Rural Clinics, Veterans Affairs Health Centers

Community Resources: Childcare Providers, Places of Worship, Schools, Workforce Development Centers, Law Enforcement Offices, Colleges, Libraries, Parks

<sup>\*\*</sup> The dashed vertical lines represent the expected number of resources for a city the size of Marshalltown.