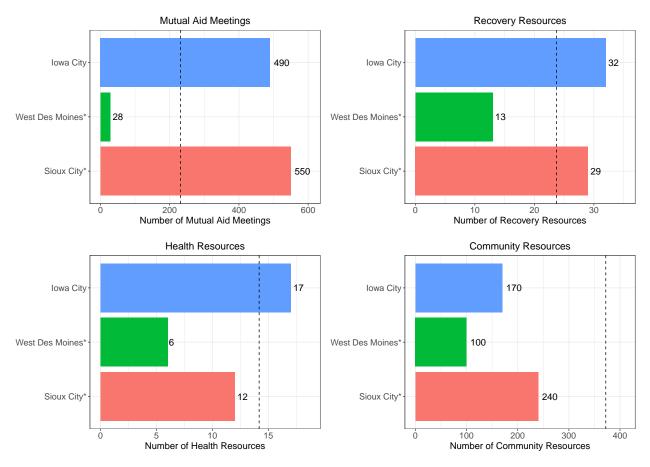

## Iowa City Recovery and Community Resources

\* The Iowa cities most comparable to Iowa City by population are West Des Moines and Sioux City. \*\* The dashed vertical lines represent the expected number of resources for a city the size of Iowa City.

## Notes

**Recovery Resources:** Peer Support Providers, Drug Dropoff Locations, SUD and Gambling Treatment Locations, Recovery Housing, and Medication Assisted Treatment Locations

Health Resources: Hospitals, Mental Health Centers, Rural Clinics, Veterans Affairs Health Centers

**Community Resources:** Childcare Providers, Places of Worship, Schools, Workforce Development Centers, Law Enforcement Offices, Colleges, Libraries, Parks