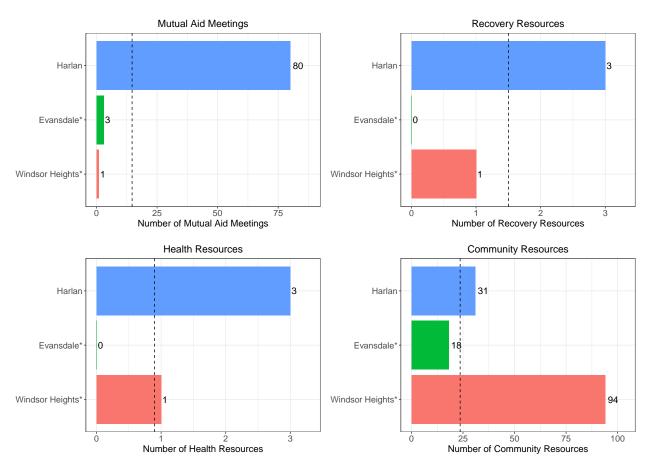

## Harlan Recovery and Community Resources

<sup>\*</sup> The Iowa cities most comparable to Harlan by population are Evansdale and Windsor Heights.

## Notes

**Recovery Resources:** Peer Support Providers, Drug Dropoff Locations, SUD and Gambling Treatment Locations, Recovery Housing, and Medication Assisted Treatment Locations

Health Resources: Hospitals, Mental Health Centers, Rural Clinics, Veterans Affairs Health Centers

Community Resources: Childcare Providers, Places of Worship, Schools, Workforce Development Centers, Law Enforcement Offices, Colleges, Libraries, Parks

<sup>\*\*</sup> The dashed vertical lines represent the expected number of resources for a city the size of Harlan.