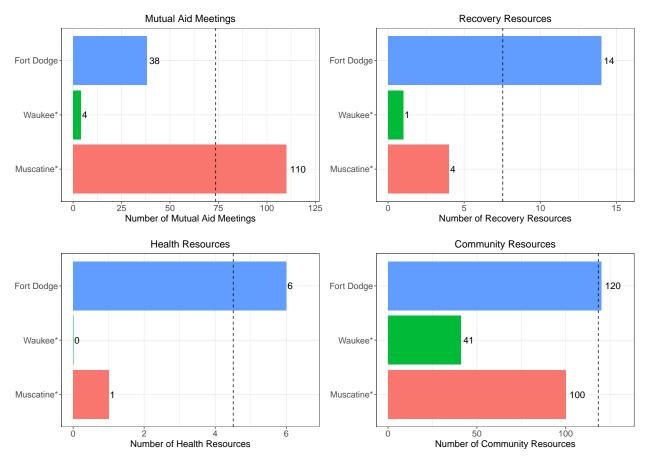

## Fort Dodge Recovery and Community Resources

\* The Iowa cities most comparable to Fort Dodge by population are Waukee and Muscatine. \*\* The dashed vertical lines represent the expected number of resources for a city the size of Fort Dodge.

## Notes

**Recovery Resources:** Peer Support Providers, Drug Dropoff Locations, SUD and Gambling Treatment Locations, Recovery Housing, and Medication Assisted Treatment Locations

Health Resources: Hospitals, Mental Health Centers, Rural Clinics, Veterans Affairs Health Centers

**Community Resources:** Childcare Providers, Places of Worship, Schools, Workforce Development Centers, Law Enforcement Offices, Colleges, Libraries, Parks