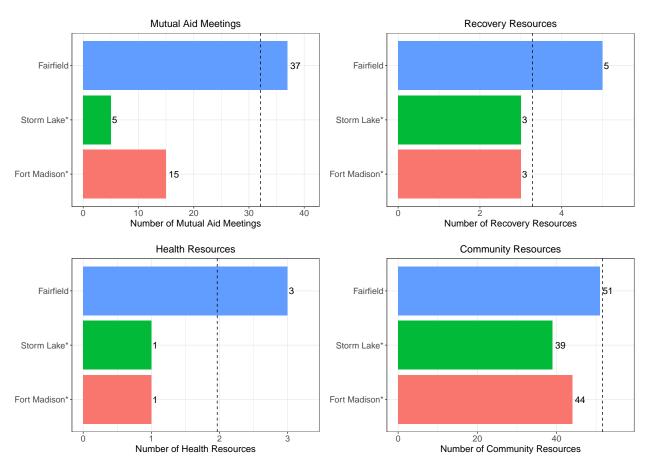

## Fairfield Recovery and Community Resources

<sup>\*</sup> The Iowa cities most comparable to Fairfield by population are Storm Lake and Fort Madison.

## Notes

**Recovery Resources:** Peer Support Providers, Drug Dropoff Locations, SUD and Gambling Treatment Locations, Recovery Housing, and Medication Assisted Treatment Locations

Health Resources: Hospitals, Mental Health Centers, Rural Clinics, Veterans Affairs Health Centers

**Community Resources:** Childcare Providers, Places of Worship, Schools, Workforce Development Centers, Law Enforcement Offices, Colleges, Libraries, Parks

<sup>\*\*</sup> The dashed vertical lines represent the expected number of resources for a city the size of Fairfield.