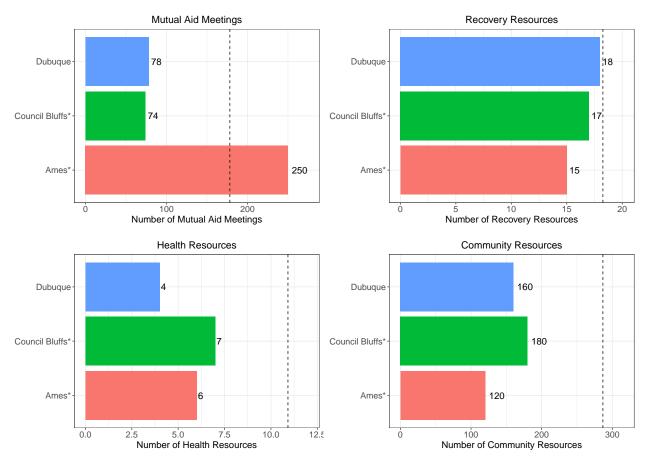

## Dubuque Recovery and Community Resources

\* The Iowa cities most comparable to Dubuque by population are Council Bluffs and Ames. \*\* The dashed vertical lines represent the expected number of resources for a city the size of Dubuque.

## Notes

**Recovery Resources:** Peer Support Providers, Drug Dropoff Locations, SUD and Gambling Treatment Locations, Recovery Housing, and Medication Assisted Treatment Locations

Health Resources: Hospitals, Mental Health Centers, Rural Clinics, Veterans Affairs Health Centers

**Community Resources:** Childcare Providers, Places of Worship, Schools, Workforce Development Centers, Law Enforcement Offices, Colleges, Libraries, Parks