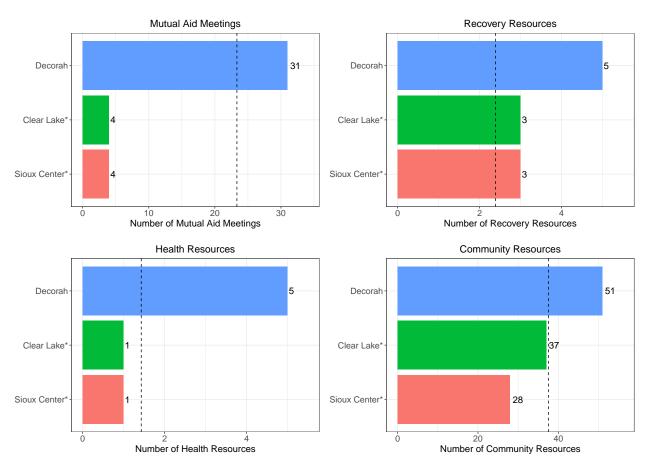

## Decorah Recovery and Community Resources

<sup>\*</sup> The Iowa cities most comparable to Decorah by population are Clear Lake and Sioux Center.

## Notes

**Recovery Resources:** Peer Support Providers, Drug Dropoff Locations, SUD and Gambling Treatment Locations, Recovery Housing, and Medication Assisted Treatment Locations

Health Resources: Hospitals, Mental Health Centers, Rural Clinics, Veterans Affairs Health Centers

Community Resources: Childcare Providers, Places of Worship, Schools, Workforce Development Centers, Law Enforcement Offices, Colleges, Libraries, Parks

<sup>\*\*</sup> The dashed vertical lines represent the expected number of resources for a city the size of Decorah.