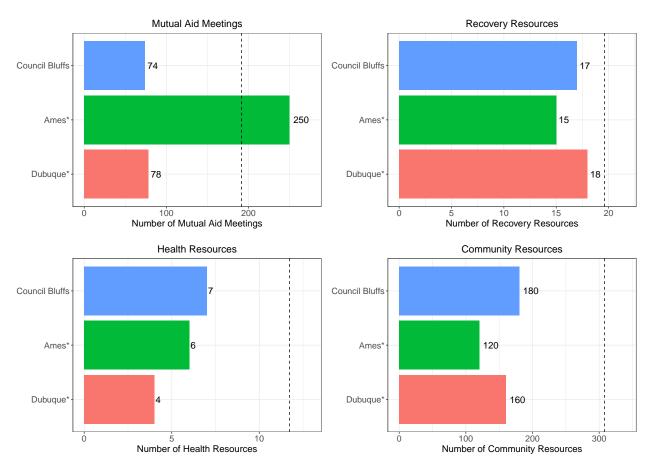

## Council Bluffs Recovery and Community Resources

<sup>\*</sup> The Iowa cities most comparable to Council Bluffs by population are Ames and Dubuque.

## Notes

**Recovery Resources:** Peer Support Providers, Drug Dropoff Locations, SUD and Gambling Treatment Locations, Recovery Housing, and Medication Assisted Treatment Locations

Health Resources: Hospitals, Mental Health Centers, Rural Clinics, Veterans Affairs Health Centers

Community Resources: Childcare Providers, Places of Worship, Schools, Workforce Development Centers, Law Enforcement Offices, Colleges, Libraries, Parks

<sup>\*\*</sup> The dashed vertical lines represent the expected number of resources for a city the size of Council Bluffs.