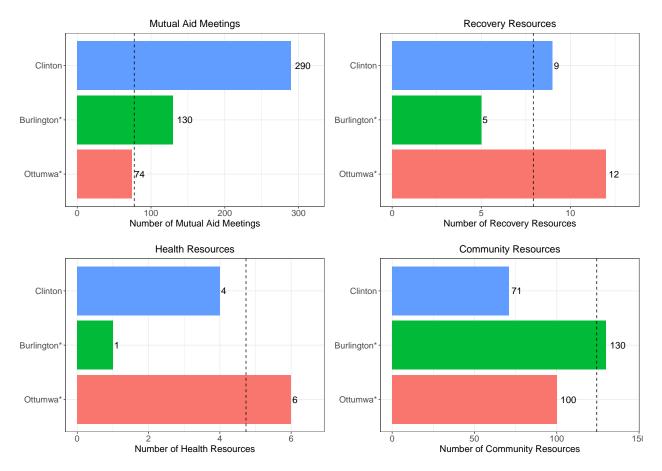

## Clinton Recovery and Community Resources

<sup>\*</sup> The Iowa cities most comparable to Clinton by population are Burlington and Ottumwa.

## Notes

**Recovery Resources:** Peer Support Providers, Drug Dropoff Locations, SUD and Gambling Treatment Locations, Recovery Housing, and Medication Assisted Treatment Locations

Health Resources: Hospitals, Mental Health Centers, Rural Clinics, Veterans Affairs Health Centers

Community Resources: Childcare Providers, Places of Worship, Schools, Workforce Development Centers, Law Enforcement Offices, Colleges, Libraries, Parks

<sup>\*\*</sup> The dashed vertical lines represent the expected number of resources for a city the size of Clinton.