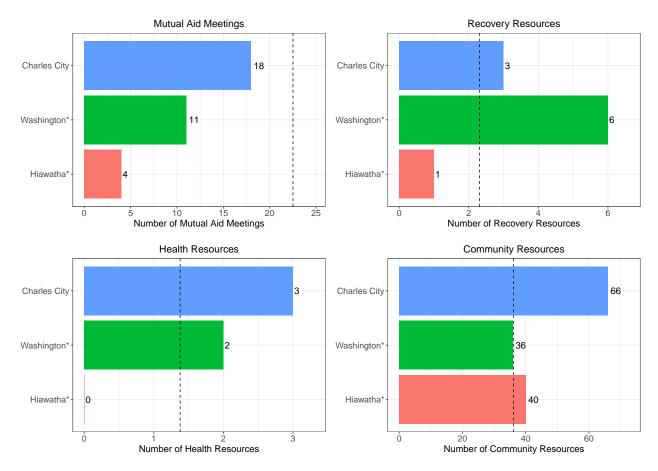

## Charles City Recovery and Community Resources

<sup>\*</sup> The Iowa cities most comparable to Charles City by population are Washington and Hiawatha.

## Notes

**Recovery Resources:** Peer Support Providers, Drug Dropoff Locations, SUD and Gambling Treatment Locations, Recovery Housing, and Medication Assisted Treatment Locations

Health Resources: Hospitals, Mental Health Centers, Rural Clinics, Veterans Affairs Health Centers

Community Resources: Childcare Providers, Places of Worship, Schools, Workforce Development Centers, Law Enforcement Offices, Colleges, Libraries, Parks

<sup>\*\*</sup> The dashed vertical lines represent the expected number of resources for a city the size of Charles City.