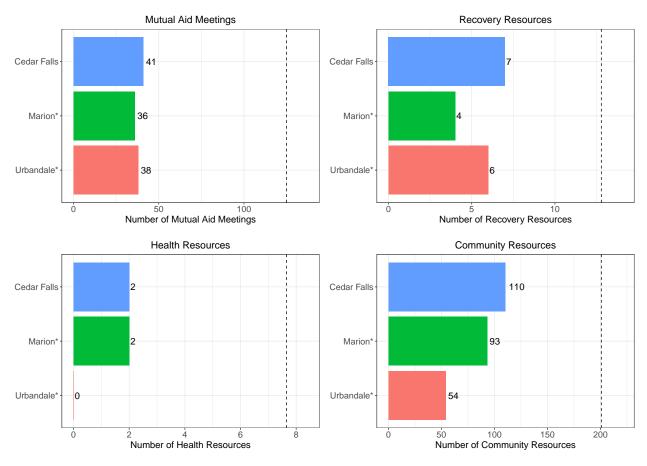

## Cedar Falls Recovery and Community Resources

\* The Iowa cities most comparable to Cedar Falls by population are Marion and Urbandale. \*\* The dashed vertical lines represent the expected number of resources for a city the size of Cedar Falls.

## Notes

**Recovery Resources:** Peer Support Providers, Drug Dropoff Locations, SUD and Gambling Treatment Locations, Recovery Housing, and Medication Assisted Treatment Locations

Health Resources: Hospitals, Mental Health Centers, Rural Clinics, Veterans Affairs Health Centers

**Community Resources:** Childcare Providers, Places of Worship, Schools, Workforce Development Centers, Law Enforcement Offices, Colleges, Libraries, Parks