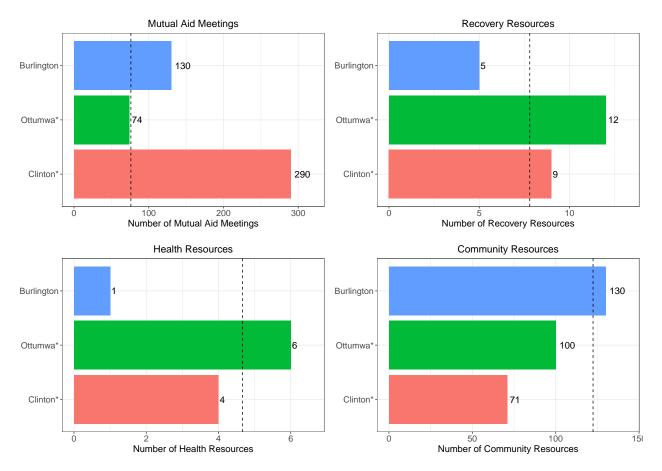

## Burlington Recovery and Community Resources

<sup>\*</sup> The Iowa cities most comparable to Burlington by population are Ottumwa and Clinton.

## Notes

**Recovery Resources:** Peer Support Providers, Drug Dropoff Locations, SUD and Gambling Treatment Locations, Recovery Housing, and Medication Assisted Treatment Locations

Health Resources: Hospitals, Mental Health Centers, Rural Clinics, Veterans Affairs Health Centers

Community Resources: Childcare Providers, Places of Worship, Schools, Workforce Development Centers, Law Enforcement Offices, Colleges, Libraries, Parks

<sup>\*\*</sup> The dashed vertical lines represent the expected number of resources for a city the size of Burlington.