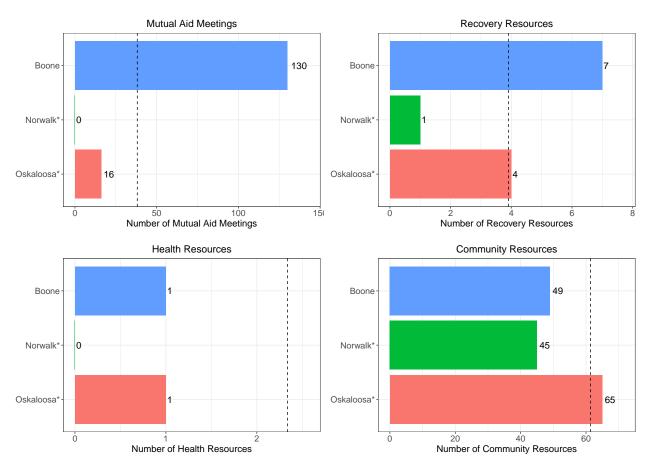

## Boone Recovery and Community Resources

<sup>\*</sup> The Iowa cities most comparable to Boone by population are Norwalk and Oskaloosa.

## Notes

**Recovery Resources:** Peer Support Providers, Drug Dropoff Locations, SUD and Gambling Treatment Locations, Recovery Housing, and Medication Assisted Treatment Locations

Health Resources: Hospitals, Mental Health Centers, Rural Clinics, Veterans Affairs Health Centers

Community Resources: Childcare Providers, Places of Worship, Schools, Workforce Development Centers, Law Enforcement Offices, Colleges, Libraries, Parks

<sup>\*\*</sup> The dashed vertical lines represent the expected number of resources for a city the size of Boone.