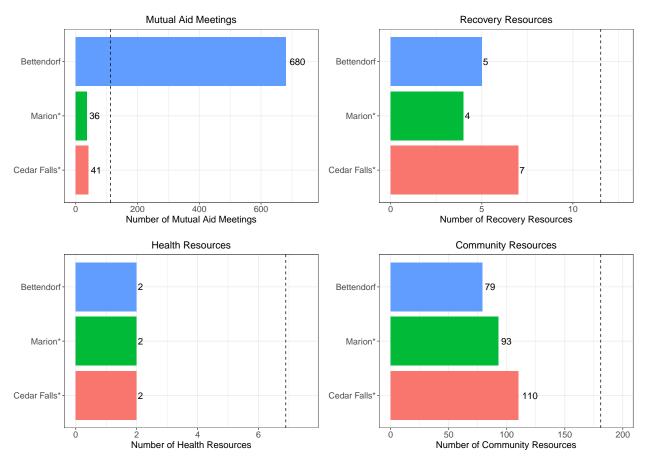

## Bettendorf Recovery and Community Resources

\* The Iowa cities most comparable to Bettendorf by population are Marion and Cedar Falls. \*\* The dashed vertical lines represent the expected number of resources for a city the size of Bettendorf.

## Notes

**Recovery Resources:** Peer Support Providers, Drug Dropoff Locations, SUD and Gambling Treatment Locations, Recovery Housing, and Medication Assisted Treatment Locations

Health Resources: Hospitals, Mental Health Centers, Rural Clinics, Veterans Affairs Health Centers

**Community Resources:** Childcare Providers, Places of Worship, Schools, Workforce Development Centers, Law Enforcement Offices, Colleges, Libraries, Parks