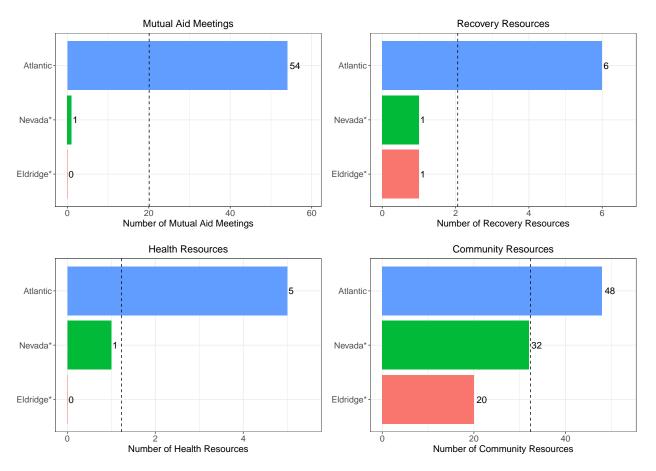

## Atlantic Recovery and Community Resources

<sup>\*</sup> The Iowa cities most comparable to Atlantic by population are Nevada and Eldridge.

## Notes

**Recovery Resources:** Peer Support Providers, Drug Dropoff Locations, SUD and Gambling Treatment Locations, Recovery Housing, and Medication Assisted Treatment Locations

Health Resources: Hospitals, Mental Health Centers, Rural Clinics, Veterans Affairs Health Centers

Community Resources: Childcare Providers, Places of Worship, Schools, Workforce Development Centers, Law Enforcement Offices, Colleges, Libraries, Parks

<sup>\*\*</sup> The dashed vertical lines represent the expected number of resources for a city the size of Atlantic.