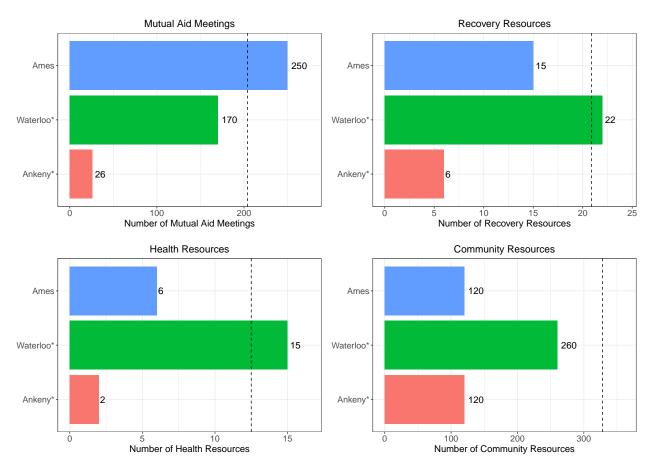

## Ames Recovery and Community Resources

<sup>\*</sup> The Iowa cities most comparable to Ames by population are Waterloo and Ankeny.

## Notes

**Recovery Resources:** Peer Support Providers, Drug Dropoff Locations, SUD and Gambling Treatment Locations, Recovery Housing, and Medication Assisted Treatment Locations

Health Resources: Hospitals, Mental Health Centers, Rural Clinics, Veterans Affairs Health Centers

Community Resources: Childcare Providers, Places of Worship, Schools, Workforce Development Centers, Law Enforcement Offices, Colleges, Libraries, Parks

<sup>\*\*</sup> The dashed vertical lines represent the expected number of resources for a city the size of Ames.