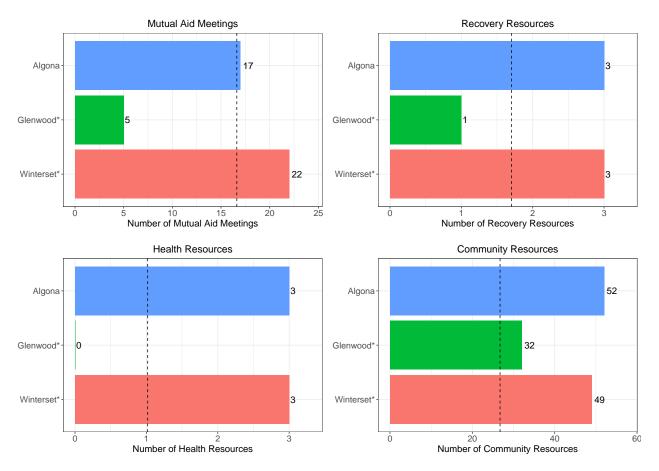

## Algona Recovery and Community Resources

<sup>\*</sup> The Iowa cities most comparable to Algona by population are Glenwood and Winterset.

## Notes

**Recovery Resources:** Peer Support Providers, Drug Dropoff Locations, SUD and Gambling Treatment Locations, Recovery Housing, and Medication Assisted Treatment Locations

Health Resources: Hospitals, Mental Health Centers, Rural Clinics, Veterans Affairs Health Centers

Community Resources: Childcare Providers, Places of Worship, Schools, Workforce Development Centers, Law Enforcement Offices, Colleges, Libraries, Parks

<sup>\*\*</sup> The dashed vertical lines represent the expected number of resources for a city the size of Algona.