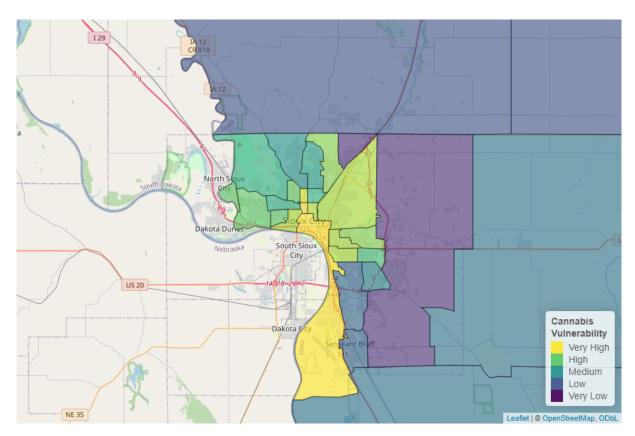

Identification of towns and neighborhoods with exceptionally high (or low) risk of harmful use of a specific substance can guide public health outreach efforts and enable more targeted, substance-specific interventions based on known neighborhood risk factors. To assist in this work, the following pages include substance use vulnerability maps for overall substance use, opioids, methamphetamine, heroin, alcohol, cannabis, cocaine, and benzodiazepines.

Figure 14: Heroin Vulnerability in Sioux City

Figure 15: Alcohol Vulnerability in Sioux City

Figure 16: Cannabis Vulnerability in Sioux City

Figure 17: Cocaine Vulnerability in Sioux City

Figure 18: Benzodiazepine Vulnerability in Sioux City