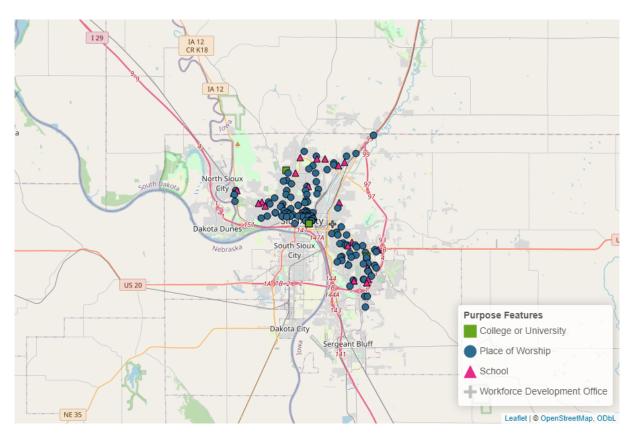

The SAMHSA Dimensions of Recovery include (Click here for more information<sup>3</sup>):

- **Community** (Peer Support–Specialists and Coaches, Recovery Organizations–Community and Collegiate, Mutual Aid Meetings, Libraries, Parks and Playgrounds, Lakes and Beaches, Trails, Sports Facilities)
- **Health** (Access Centers, Drug Drop Off Sites, Hospitals and Clinics, MAT Sites, Mental & Behavioral Health Centers, SUD and Gambling Treatment Centers, YMCA Gyms)
- **Home** (Childcare Providers, Recovery Housing, Section Eight Housing, Shelters, Intimate Partner Violence Programs)
- Purpose (Workforce Development Offices, Colleges and Universities, K-12 Schools, Places of Worship)

Figure 2: Community Resources in Sioux City

<sup>&</sup>lt;sup>3</sup>https://www.samhsa.gov/find-help/recovery

Figure 3: Health Resources in Sioux City

Figure 4: Home Resources in Sioux City

Figure 5: Purpose Resources in Sioux City