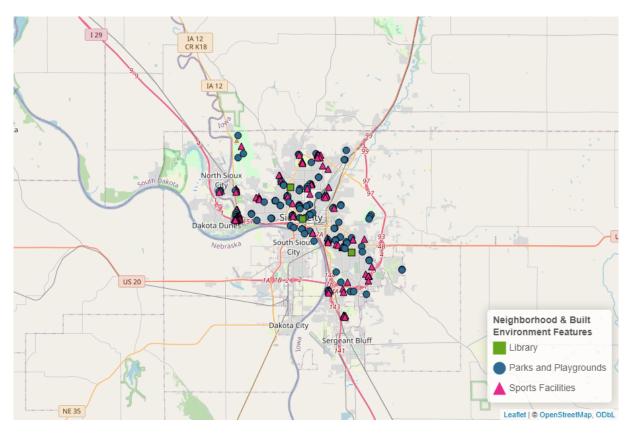

The SDOH categories include (Click here for more information<sup>4</sup>):

- Health Care Access and Quality (Access Centers, Drug Drop Off Sites, Hospitals and Clinics, MAT Sites, Mental & Behavioral Health Centers, SUD and Gambling Treatment Centers)
- Social and Community Context (Peer Support–Specialists and Coaches, Recovery Organizations–Community and Collegiate, Intimate Partner Violence Programs, Mutual Aid Meetings, Places of Worship)
- **Neighborhood and Built Environment** (Libraries, Parks and Playgrounds, YMCA Gyms, Lakes and Beaches, Trails, Sports Facilities)
- Education Access and Quality (Colleges and Universities, K-12 Schools)
- Economic Stability (Childcare Providers, Recovery Housing, Section Eight Housing, Shelters, Workforce Development Offices)

Figure 8: Neighborhood and Built Environment Resources in Sioux City

Figure 9: Education Access and Quality Resources in Sioux City

Figure 10: Economic Stability Resources in Sioux City