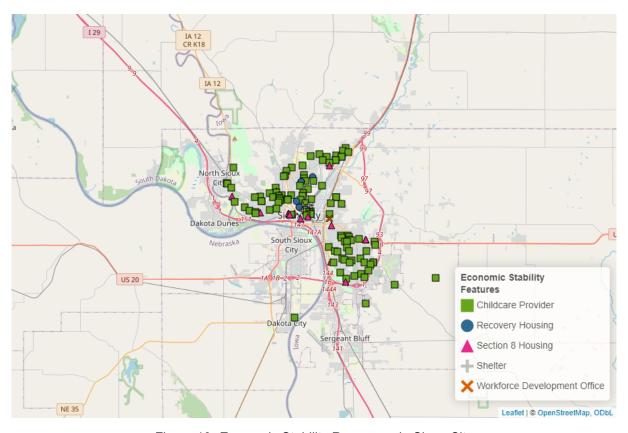

The SDOH categories include (Click here for more information<sup>4</sup>):

- Health Care Access and Quality (Access Centers, Drug Drop Off Sites, Hospitals and Clinics, MAT Sites, Mental & Behavioral Health Centers, SUD and Gambling Treatment Centers)
- Social and Community Context (Peer Support–Specialists and Coaches, Recovery Organizations–Community and Collegiate, Intimate Partner Violence Programs, Mutual Aid Meetings, Places of Worship)
- **Neighborhood and Built Environment** (Libraries, Parks and Playgrounds, YMCA Gyms, Lakes and Beaches, Trails, Sports Facilities)
- Education Access and Quality (Colleges and Universities, K-12 Schools)
- Economic Stability (Childcare Providers, Recovery Housing, Section Eight Housing, Shelters, Workforce Development Offices)

Figure 8: Neighborhood and Built Environment Resources in Sioux City

Figure 9: Education Access and Quality Resources in Sioux City

Figure 10: Economic Stability Resources in Sioux City