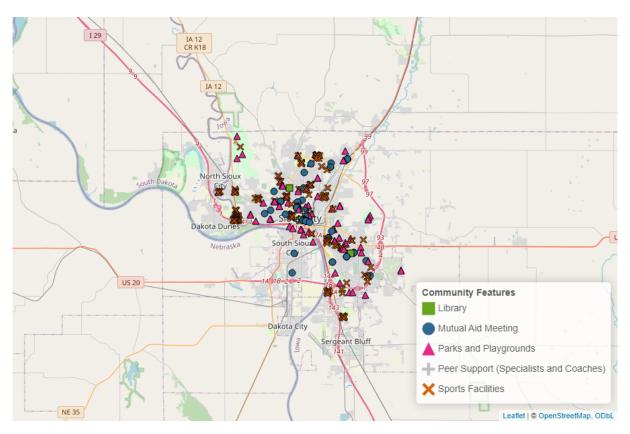

The SAMHSA Dimensions of Recovery include (Click here for more information<sup>3</sup>):

- **Community** (Peer Support–Specialists and Coaches, Recovery Organizations–Community and Collegiate, Mutual Aid Meetings, Libraries, Parks and Playgrounds, Lakes and Beaches, Trails, Sports Facilities)
- **Health** (Access Centers, Drug Drop Off Sites, Hospitals and Clinics, MAT Sites, Mental & Behavioral Health Centers, SUD and Gambling Treatment Centers, YMCA Gyms)
- **Home** (Childcare Providers, Recovery Housing, Section Eight Housing, Shelters, Intimate Partner Violence Programs)
- Purpose (Workforce Development Offices, Colleges and Universities, K-12 Schools, Places of Worship)

Figure 2: Community Resources in Sioux City

<sup>&</sup>lt;sup>3</sup>https://www.samhsa.gov/find-help/recovery

Figure 3: Health Resources in Sioux City

Figure 4: Home Resources in Sioux City

Figure 5: Purpose Resources in Sioux City