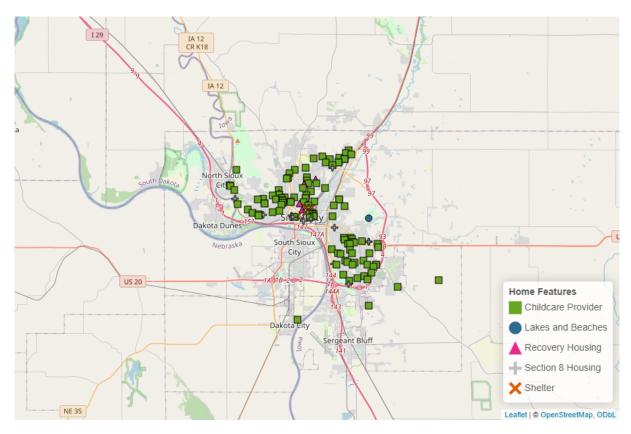

The SAMHSA Dimensions of Recovery include (Click here for more information<sup>3</sup>):

- **Community** (Peer Support–Specialists and Coaches, Recovery Organizations–Community and Collegiate, Mutual Aid Meetings, Libraries, Parks and Playgrounds, Lakes and Beaches, Trails, Sports Facilities)
- **Health** (Access Centers, Drug Drop Off Sites, Hospitals and Clinics, MAT Sites, Mental & Behavioral Health Centers, SUD and Gambling Treatment Centers, YMCA Gyms)
- **Home** (Childcare Providers, Recovery Housing, Section Eight Housing, Shelters, Intimate Partner Violence Programs)
- Purpose (Workforce Development Offices, Colleges and Universities, K-12 Schools, Places of Worship)

Figure 2: Community Resources in Sioux City

<sup>&</sup>lt;sup>3</sup>https://www.samhsa.gov/find-help/recovery

Figure 3: Health Resources in Sioux City

Figure 4: Home Resources in Sioux City

Figure 5: Purpose Resources in Sioux City