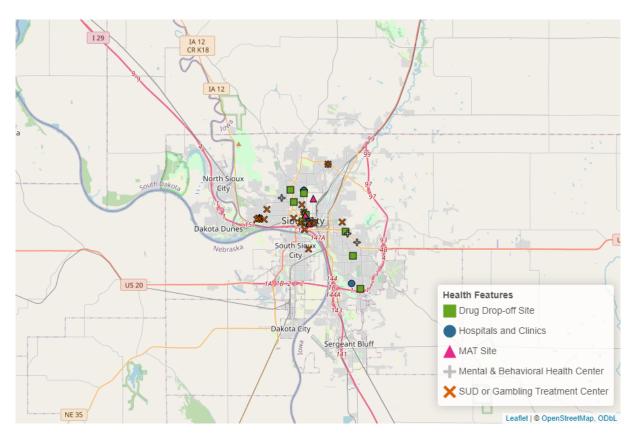

The SAMHSA Dimensions of Recovery include (Click here for more information<sup>3</sup>):

- **Community** (Peer Support–Specialists and Coaches, Recovery Organizations–Community and Collegiate, Mutual Aid Meetings, Libraries, Parks and Playgrounds, Lakes and Beaches, Trails, Sports Facilities)
- **Health** (Access Centers, Drug Drop Off Sites, Hospitals and Clinics, MAT Sites, Mental & Behavioral Health Centers, SUD and Gambling Treatment Centers, YMCA Gyms)
- **Home** (Childcare Providers, Recovery Housing, Section Eight Housing, Shelters, Intimate Partner Violence Programs)
- Purpose (Workforce Development Offices, Colleges and Universities, K-12 Schools, Places of Worship)

Figure 6: Heath Care Access and Quality Resources in Sioux City

<sup>&</sup>lt;sup>4</sup>https://health.gov/healthypeople/priority-areas/social-determinants-health

Figure 7: Social and Community Context Resources in Sioux City