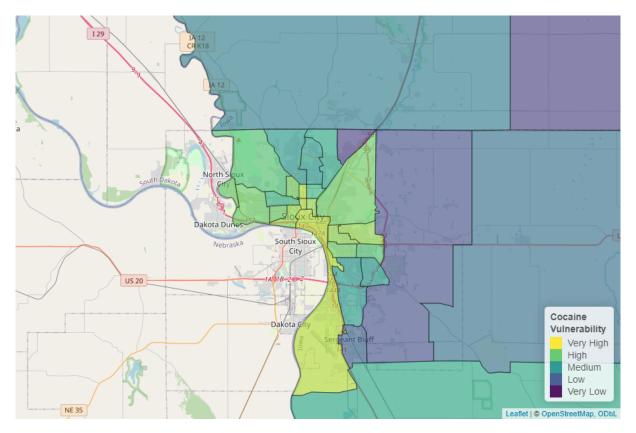

Identification of towns and neighborhoods with exceptionally high (or low) risk of harmful use of a specific substance can guide public health outreach efforts and enable more targeted, substance-specific interventions based on known neighborhood risk factors. To assist in this work, the following pages include substance use vulnerability maps for overall substance use, opioids, methamphetamine, heroin, alcohol, cannabis, cocaine, and benzodiazepines.

Figure 14: Heroin Vulnerability in Sioux City

Figure 15: Alcohol Vulnerability in Sioux City

Figure 16: Cannabis Vulnerability in Sioux City

Figure 17: Cocaine Vulnerability in Sioux City

Figure 18: Benzodiazepine Vulnerability in Sioux City