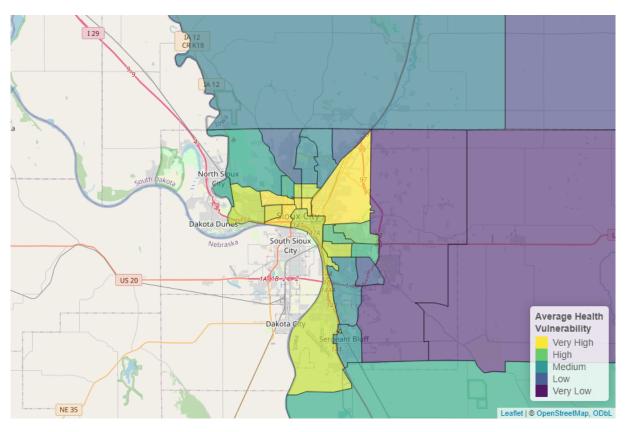

#### **Social Determinants of Health**

In addition to the neighborhood vulnerability maps above, the Public Science Collaborative created a neighborhood map to understand health disparities in Sioux City that draws on well-established social determinants of health. By social determinants, we refer to social and environmental risks that can affect someone's overall health and well-being. For example, in places with high average levels of education and low unemployment rates, residents tend also to have better overall health (e.g. longer life span and more healthy years of living). In places where average incomes are low and the rates of single parenting are high, people often have worse health, including higher death rates due to overdose and fewer healthy days. Knowing something about where the social determinants of health support well-being and where their scarcity decreases well-being can help local community organizations and governments to target better investments to reduce health disparities between neighborhoods. You can interactively explore social determinants of health across the state and look at individual components on PSC's SDOH Dashboard.<sup>6</sup>

Our index of social determinants of health looks at overall health vulnerability, education, health insurance coverage, English proficiency, unemployment, and poverty. According to the social determinants we considered, lack of English is the biggest risk factor for poor health in Sioux City. Overall, health risks in Sioux City are higher than the average for communities in lowa.

Figure 19: Overall Health Vulnerability in Sioux City

<sup>&</sup>lt;sup>6</sup>https://publicsciencecollaborative.shinyapps.io/sdoh/