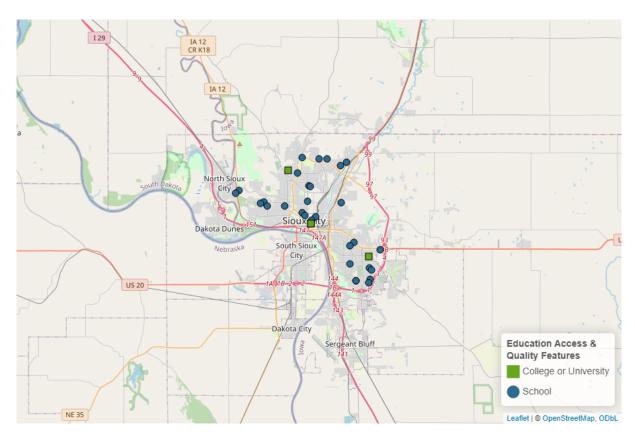

The SDOH categories include (Click here for more information<sup>4</sup>):

- Health Care Access and Quality (Access Centers, Drug Drop Off Sites, Hospitals and Clinics, MAT Sites, Mental & Behavioral Health Centers, SUD and Gambling Treatment Centers)
- Social and Community Context (Peer Support–Specialists and Coaches, Recovery Organizations–Community and Collegiate, Intimate Partner Violence Programs, Mutual Aid Meetings, Places of Worship)
- **Neighborhood and Built Environment** (Libraries, Parks and Playgrounds, YMCA Gyms, Lakes and Beaches, Trails, Sports Facilities)
- Education Access and Quality (Colleges and Universities, K-12 Schools)
- Economic Stability (Childcare Providers, Recovery Housing, Section Eight Housing, Shelters, Workforce Development Offices)

Figure 8: Neighborhood and Built Environment Resources in Sioux City

Figure 9: Education Access and Quality Resources in Sioux City

Figure 10: Economic Stability Resources in Sioux City