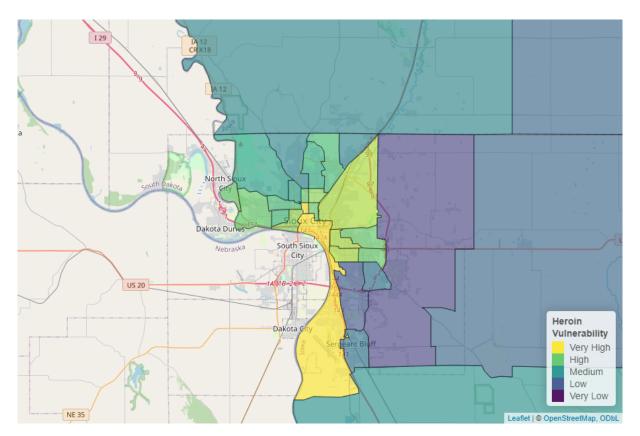

Figure 11: Overall Substance Use Vulnerability in Sioux City

Overall substance use vulnerability varies by neighborhood in Sioux City, but is generally higher than other communities in lowa. Due to neighborhood vulnerability, specific neighborhoods may benefit from a targeted approach rather than community-wide efforts. Community-wide vulnerability was highest for heroin, and a breakdown for each substance is shown in the figures below.

Figure 14: Heroin Vulnerability in Sioux City

Figure 15: Alcohol Vulnerability in Sioux City

Figure 16: Cannabis Vulnerability in Sioux City

Figure 17: Cocaine Vulnerability in Sioux City

Figure 18: Benzodiazepine Vulnerability in Sioux City