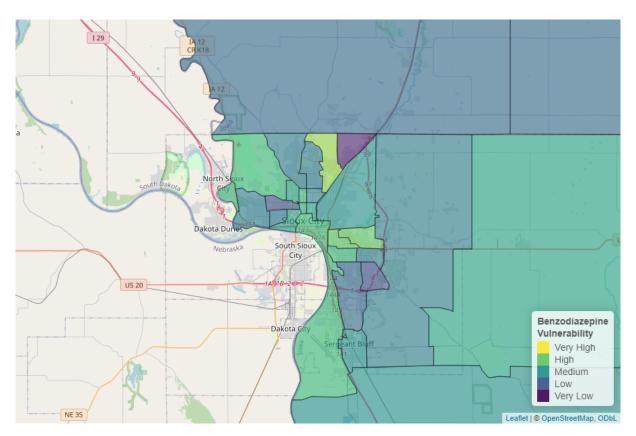

Identification of towns and neighborhoods with exceptionally high (or low) risk of harmful use of a specific substance can guide public health outreach efforts and enable more targeted, substance-specific interventions based on known neighborhood risk factors. To assist in this work, the following pages include substance use vulnerability maps for overall substance use, opioids, methamphetamine, heroin, alcohol, cannabis, cocaine, and benzodiazepines.

Figure 14: Heroin Vulnerability in Sioux City

Figure 15: Alcohol Vulnerability in Sioux City

Figure 16: Cannabis Vulnerability in Sioux City

Figure 17: Cocaine Vulnerability in Sioux City

Figure 18: Benzodiazepine Vulnerability in Sioux City