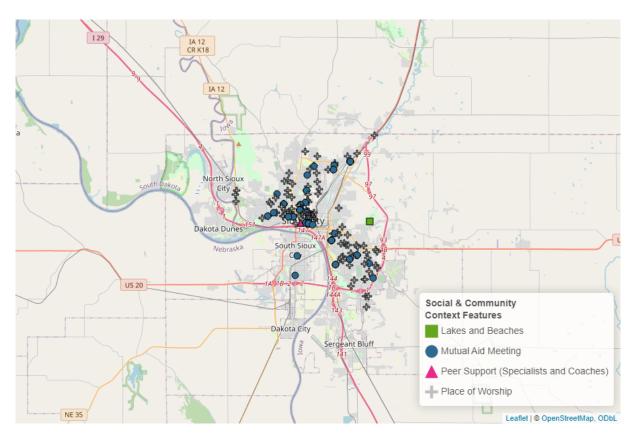

The SAMHSA Dimensions of Recovery include (Click here for more information<sup>3</sup>):

- **Community** (Peer Support–Specialists and Coaches, Recovery Organizations–Community and Collegiate, Mutual Aid Meetings, Libraries, Parks and Playgrounds, Lakes and Beaches, Trails, Sports Facilities)
- **Health** (Access Centers, Drug Drop Off Sites, Hospitals and Clinics, MAT Sites, Mental & Behavioral Health Centers, SUD and Gambling Treatment Centers, YMCA Gyms)
- **Home** (Childcare Providers, Recovery Housing, Section Eight Housing, Shelters, Intimate Partner Violence Programs)
- Purpose (Workforce Development Offices, Colleges and Universities, K-12 Schools, Places of Worship)

Figure 2: Community Resources in Sioux City

<sup>&</sup>lt;sup>3</sup>https://www.samhsa.gov/find-help/recovery

Figure 3: Health Resources in Sioux City

Figure 4: Home Resources in Sioux City

Figure 5: Purpose Resources in Sioux City