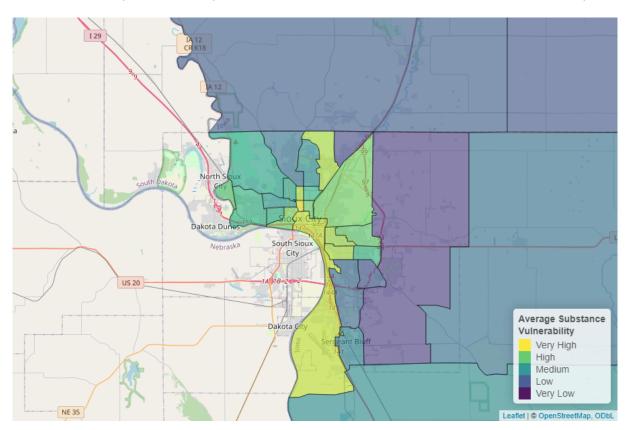

#### Substance Use Vulnerability

The Public Science Collaborative has developed data resources to help community organizations, local governments, and public health practitioners resources more effectively target substance use prevention, treatment, and recovery interventions to the places in greatest need. Geographic 'hot spots' identify places where local residents are at exceptionally high risk for substance use disorder. We estimated statistical models using administrative data from the Treatment Episode Admissions Dataset (TEDS-A) and the National Survey of Drug Use and Health (NSDUH) to measure significant relationships between substances of misuse and socio-demographic characteristics known to affect health equity and substance use vulnerability. These maps use Census Bureau estimates of these same neighborhood characteristics, by census tract, to create indexes for each substance. Once mapped, these data help us to identify places with especially high concentrations of at-risk characteristics that need targeted resources to reduce health inequities. You can explore the maps interactively and learn more about the underlying models on PSC's dashboard for substance use vulnerability.<sup>5</sup>

Identification of towns and neighborhoods with exceptionally high (or low) risk of harmful use of a specific substance can guide public health outreach efforts and enable more targeted, substance-specific interventions based on known neighborhood risk factors. To assist in this work, the following pages include substance use vulnerability maps for overall substance use, opioids, methamphetamine, heroin, alcohol, cannabis, cocaine, and benzodiazepines.

Figure 11: Overall Substance Use Vulnerability in Sioux City

Overall substance use vulnerability varies by neighborhood in Sioux City, but is generally higher than other communities in lowa. Due to neighborhood vulnerability, specific neighborhoods may benefit from a targeted approach rather than community-wide efforts. Community-wide vulnerability was highest for heroin, and a breakdown for each substance is shown in the figures below.