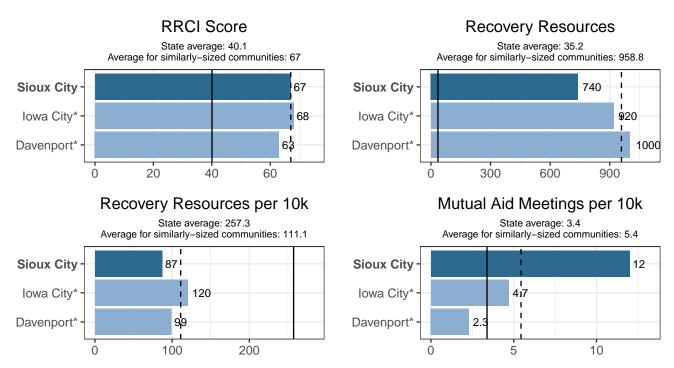

Figure 1 below displays recovery resources in Sioux City compared to the two lowa cities most similar in population, lowa City and Davenport, as well as the state average and average for cities in a similar population group (50,000+).

<sup>\*</sup> The lowa cities most comparable to Sioux City by population are lowa City and Davenport.

Figure 1: Recovery Resources in Sioux City

Sioux City ranks 6th of 11 on the RRCI in its size category (50,000+). In the same population group, Sioux City ranks 8th in total resources, 10th in resources per 10,000 people, and 1st in mutual aid meetings per 10,000 people.

In addition to the RRCI, a community might also consider resource diversity. That is, whether Sioux City has a wide range of types of resources to support multiple pathways to recovery. On this measure, Sioux City has 19 types of non-meeting resources, compared to the average of 19.7 for cities with a population of 50,000+.

<sup>\*\*</sup> The solid vertical line represents the average for all 944 communities in Iowa and the dashed vertical line represents the average for Iowa communities with populations of 50,000+ people.