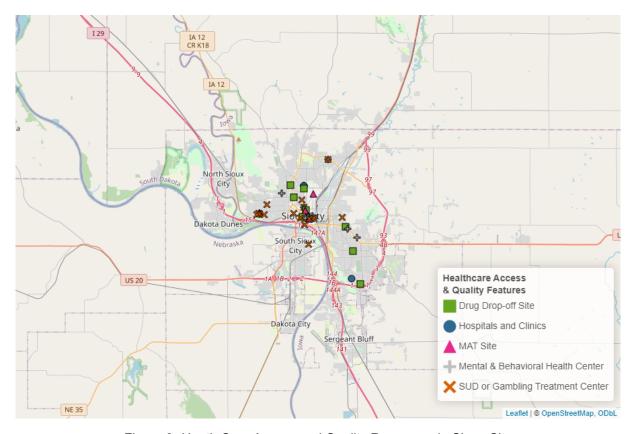

The SAMHSA Dimensions of Recovery include (Click here for more information<sup>3</sup>):

- **Community** (Peer Support–Specialists and Coaches, Recovery Organizations–Community and Collegiate, Mutual Aid Meetings, Libraries, Parks and Playgrounds, Lakes and Beaches, Trails, Sports Facilities)
- **Health** (Access Centers, Drug Drop Off Sites, Hospitals and Clinics, MAT Sites, Mental & Behavioral Health Centers, SUD and Gambling Treatment Centers, YMCA Gyms)
- **Home** (Childcare Providers, Recovery Housing, Section Eight Housing, Shelters, Intimate Partner Violence Programs)
- Purpose (Workforce Development Offices, Colleges and Universities, K-12 Schools, Places of Worship)

Figure 2: Community Resources in Sioux City

<sup>&</sup>lt;sup>3</sup>https://www.samhsa.gov/find-help/recovery

Figure 3: Health Resources in Sioux City

Figure 4: Home Resources in Sioux City

Figure 5: Purpose Resources in Sioux City