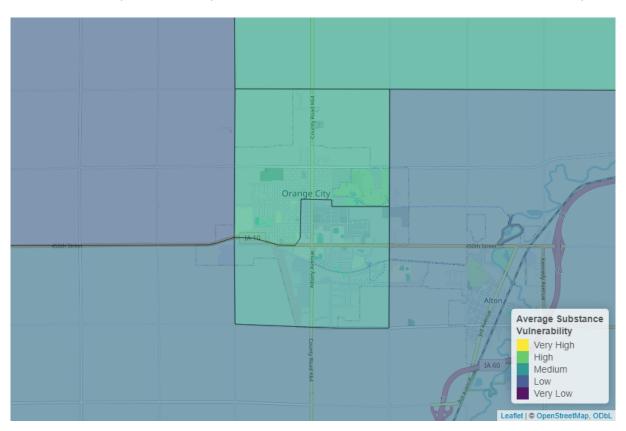

Figure 11: Overall Substance Use Vulnerability in Orange City

Overall substance use vulnerability varies by neighborhood in Orange City, but is generally about equal to other communities in lowa. Due to neighborhood vulnerability, specific neighborhoods may benefit from a targeted approach rather than community-wide efforts. Community-wide vulnerability was highest for benzodiazepines, and a breakdown for each substance is shown in the figures below.

Our index of social determinants of health looks at overall health vulnerability, education, health insurance coverage, English proficiency, unemployment, and poverty. According to the social determinants we considered, lack of English is the biggest risk factor for poor health in Orange City. Overall, health risks in Orange City are about equal to the average for communities in Iowa.