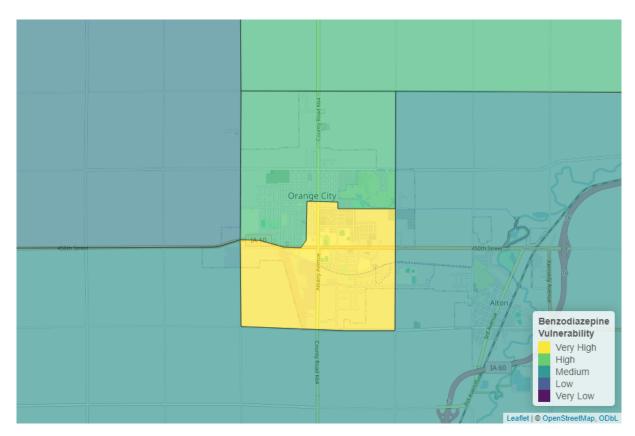

Identification of towns and neighborhoods with exceptionally high (or low) risk of harmful use of a specific substance can guide public health outreach efforts and enable more targeted, substance-specific interventions based on known neighborhood risk factors. To assist in this work, the following pages include substance use vulnerability maps for overall substance use, opioids, methamphetamine, heroin, alcohol, cannabis, cocaine, and benzodiazepines.

Figure 11: Overall Substance Use Vulnerability in Orange City

Overall substance use vulnerability varies by neighborhood in Orange City, but is generally about equal to other communities in lowa. Due to neighborhood vulnerability, specific neighborhoods may benefit from a targeted approach rather than community-wide efforts. Community-wide vulnerability was highest for benzodiazepines, and a breakdown for each substance is shown in the figures below.

Figure 14: Heroin Vulnerability in Orange City

Figure 15: Alcohol Vulnerability in Orange City

Figure 16: Cannabis Vulnerability in Orange City

Figure 17: Cocaine Vulnerability in Orange City

Figure 18: Benzodiazepine Vulnerability in Orange City