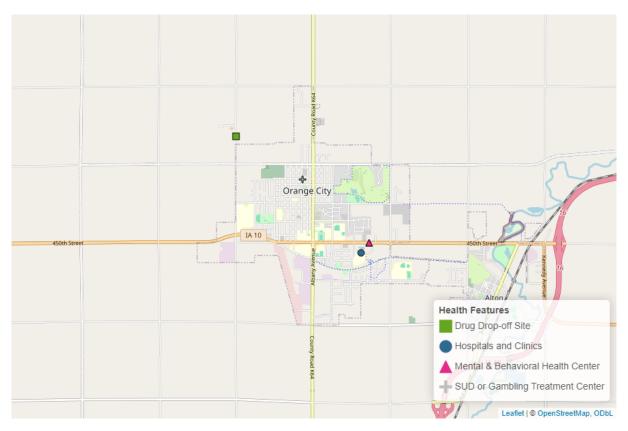

The SAMHSA Dimensions of Recovery include (Click here for more information<sup>3</sup>):

- **Community** (Peer Support–Specialists and Coaches, Recovery Organizations–Community and Collegiate, Mutual Aid Meetings, Libraries, Parks and Playgrounds, Lakes and Beaches, Trails, Sports Facilities)
- **Health** (Access Centers, Drug Drop Off Sites, Hospitals and Clinics, MAT Sites, Mental & Behavioral Health Centers, SUD and Gambling Treatment Centers, YMCA Gyms)
- **Home** (Childcare Providers, Recovery Housing, Section Eight Housing, Shelters, Intimate Partner Violence Programs)
- Purpose (Workforce Development Offices, Colleges and Universities, K-12 Schools, Places of Worship)

Figure 6: Heath Care Access and Quality Resources in Orange City

<sup>&</sup>lt;sup>4</sup>https://health.gov/healthypeople/priority-areas/social-determinants-health

Figure 7: Social and Community Context Resources in Orange City