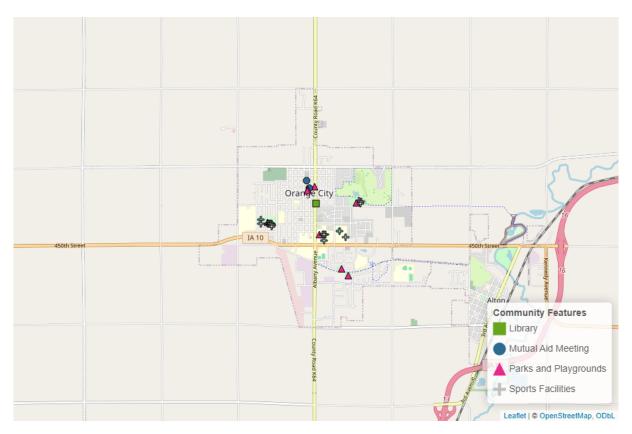

The SAMHSA Dimensions of Recovery include (Click here for more information<sup>3</sup>):

- **Community** (Peer Support–Specialists and Coaches, Recovery Organizations–Community and Collegiate, Mutual Aid Meetings, Libraries, Parks and Playgrounds, Lakes and Beaches, Trails, Sports Facilities)
- **Health** (Access Centers, Drug Drop Off Sites, Hospitals and Clinics, MAT Sites, Mental & Behavioral Health Centers, SUD and Gambling Treatment Centers, YMCA Gyms)
- **Home** (Childcare Providers, Recovery Housing, Section Eight Housing, Shelters, Intimate Partner Violence Programs)
- Purpose (Workforce Development Offices, Colleges and Universities, K-12 Schools, Places of Worship)

Figure 2: Community Resources in Orange City

<sup>&</sup>lt;sup>3</sup>https://www.samhsa.gov/find-help/recovery

Figure 3: Health Resources in Orange City

Figure 4: Home Resources in Orange City

Figure 5: Purpose Resources in Orange City