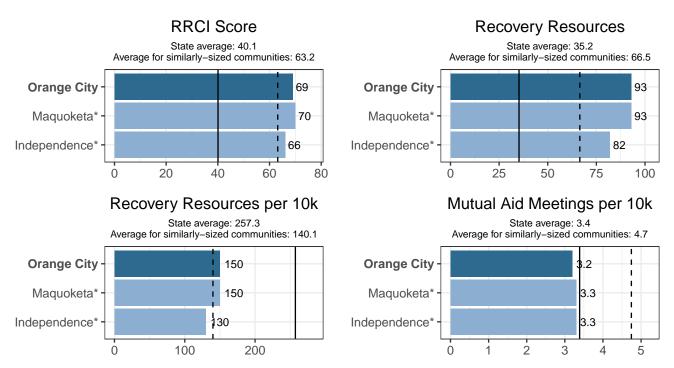

Figure 1 below displays recovery resources in Orange City compared to the two lowa cities most similar in population, Maquoketa and Independence, as well as the state average and average for cities in a similar population group (2,500 - 9,999).

<sup>\*</sup> The lowa cities most comparable to Orange City by population are Maquoketa and Independence.

Figure 1: Recovery Resources in Orange City

Orange City ranks 36th of 102 on the RRCI in its size category (2,500 - 9,999). In the same population group, Orange City ranks 16th in total resources, 40th in resources per 10,000 people, and 65th in mutual aid meetings per 10,000 people.

In addition to the RRCI, a community might also consider resource diversity. That is, whether Orange City has a wide range of types of resources to support multiple pathways to recovery. On this measure, Orange City has 14 types of non-meeting resources, compared to the average of 10.8 for cities with a population of 2,500 - 9,999.

<sup>\*\*</sup> The solid vertical line represents the average for all 944 communities in Iowa and the dashed vertical line represents the average for Iowa communities with populations of 2,500 – 9,999 people.