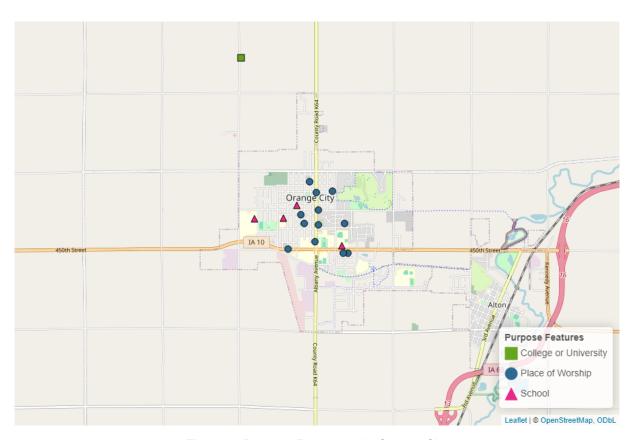

The SAMHSA Dimensions of Recovery include (Click here for more information<sup>3</sup>):

- **Community** (Peer Support–Specialists and Coaches, Recovery Organizations–Community and Collegiate, Mutual Aid Meetings, Libraries, Parks and Playgrounds, Lakes and Beaches, Trails, Sports Facilities)
- **Health** (Access Centers, Drug Drop Off Sites, Hospitals and Clinics, MAT Sites, Mental & Behavioral Health Centers, SUD and Gambling Treatment Centers, YMCA Gyms)
- **Home** (Childcare Providers, Recovery Housing, Section Eight Housing, Shelters, Intimate Partner Violence Programs)
- Purpose (Workforce Development Offices, Colleges and Universities, K-12 Schools, Places of Worship)

Figure 2: Community Resources in Orange City

<sup>&</sup>lt;sup>3</sup>https://www.samhsa.gov/find-help/recovery

Figure 3: Health Resources in Orange City

Figure 4: Home Resources in Orange City

Figure 5: Purpose Resources in Orange City