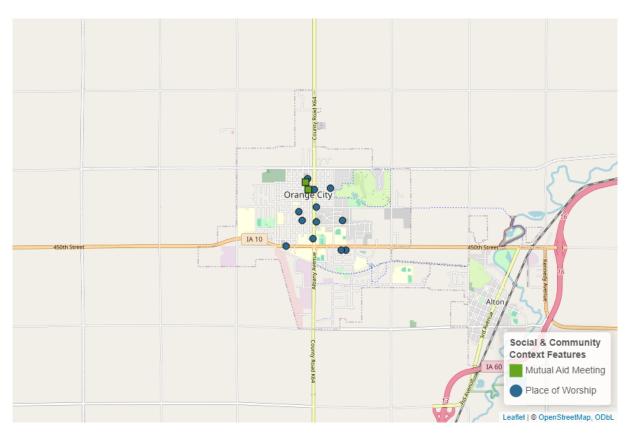

The SDOH categories include (Click here for more information<sup>4</sup>):

- Health Care Access and Quality (Access Centers, Drug Drop Off Sites, Hospitals and Clinics, MAT Sites, Mental & Behavioral Health Centers, SUD and Gambling Treatment Centers)
- Social and Community Context (Peer Support–Specialists and Coaches, Recovery Organizations–Community and Collegiate, Intimate Partner Violence Programs, Mutual Aid Meetings, Places of Worship)
- **Neighborhood and Built Environment** (Libraries, Parks and Playgrounds, YMCA Gyms, Lakes and Beaches, Trails, Sports Facilities)
- Education Access and Quality (Colleges and Universities, K-12 Schools)
- Economic Stability (Childcare Providers, Recovery Housing, Section Eight Housing, Shelters, Workforce Development Offices)

Figure 6: Heath Care Access and Quality Resources in Orange City

<sup>&</sup>lt;sup>4</sup>https://health.gov/healthypeople/priority-areas/social-determinants-health

Figure 7: Social and Community Context Resources in Orange City