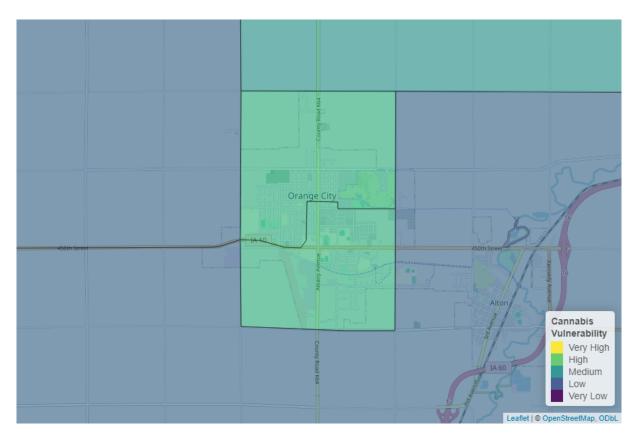

Identification of towns and neighborhoods with exceptionally high (or low) risk of harmful use of a specific substance can guide public health outreach efforts and enable more targeted, substance-specific interventions based on known neighborhood risk factors. To assist in this work, the following pages include substance use vulnerability maps for overall substance use, opioids, methamphetamine, heroin, alcohol, cannabis, cocaine, and benzodiazepines.

Figure 14: Heroin Vulnerability in Orange City

Figure 15: Alcohol Vulnerability in Orange City

Figure 16: Cannabis Vulnerability in Orange City

Figure 17: Cocaine Vulnerability in Orange City

Figure 18: Benzodiazepine Vulnerability in Orange City