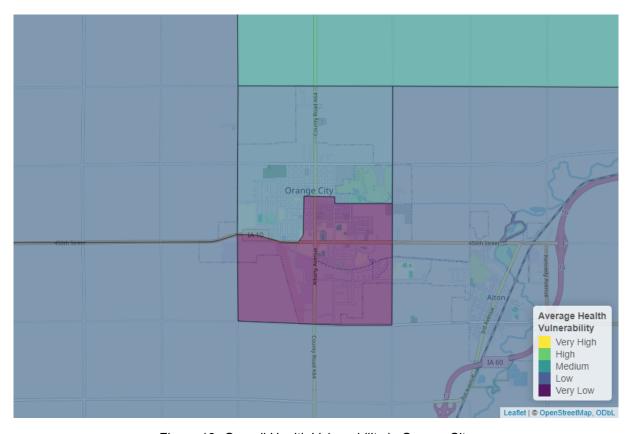

#### **Social Determinants of Health**

In addition to the neighborhood vulnerability maps above, the Public Science Collaborative created a neighborhood map to understand health disparities in Orange City that draws on well-established social determinants of health. By social determinants, we refer to social and environmental risks that can affect someone's overall health and well-being. For example, in places with high average levels of education and low unemployment rates, residents tend also to have better overall health (e.g. longer life span and more healthy years of living). In places where average incomes are low and the rates of single parenting are high, people often have worse health, including higher death rates due to overdose and fewer healthy days. Knowing something about where the social determinants of health support well-being and where their scarcity decreases well-being can help local community organizations and governments to target better investments to reduce health disparities between neighborhoods. You can interactively explore social determinants of health across the state and look at individual components on PSC's SDOH Dashboard.<sup>6</sup>

Our index of social determinants of health looks at overall health vulnerability, education, health insurance coverage, English proficiency, unemployment, and poverty. According to the social determinants we considered, lack of English is the biggest risk factor for poor health in Orange City. Overall, health risks in Orange City are about equal to the average for communities in Iowa.

Figure 19: Overall Health Vulnerability in Orange City

<sup>&</sup>lt;sup>6</sup>https://publicsciencecollaborative.shinyapps.io/sdoh/