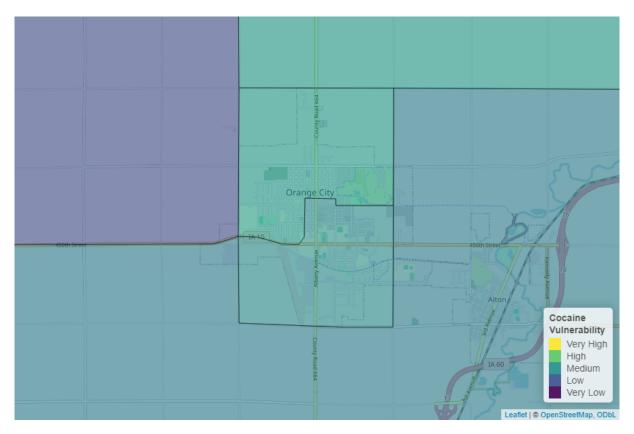

Identification of towns and neighborhoods with exceptionally high (or low) risk of harmful use of a specific substance can guide public health outreach efforts and enable more targeted, substance-specific interventions based on known neighborhood risk factors. To assist in this work, the following pages include substance use vulnerability maps for overall substance use, opioids, methamphetamine, heroin, alcohol, cannabis, cocaine, and benzodiazepines.

Figure 14: Heroin Vulnerability in Orange City

Figure 15: Alcohol Vulnerability in Orange City

Figure 16: Cannabis Vulnerability in Orange City

Figure 17: Cocaine Vulnerability in Orange City

Figure 18: Benzodiazepine Vulnerability in Orange City