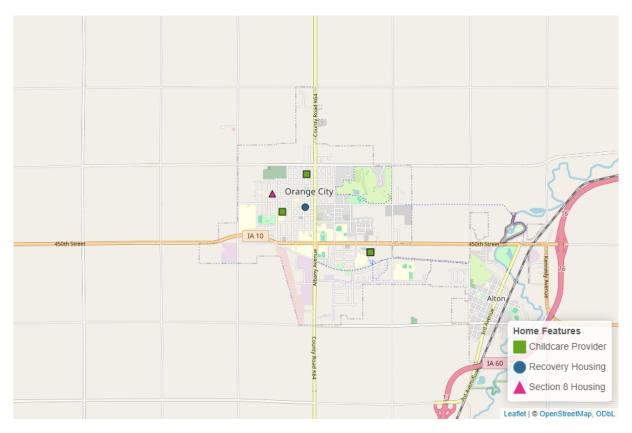

The SAMHSA Dimensions of Recovery include (Click here for more information<sup>3</sup>):

- **Community** (Peer Support–Specialists and Coaches, Recovery Organizations–Community and Collegiate, Mutual Aid Meetings, Libraries, Parks and Playgrounds, Lakes and Beaches, Trails, Sports Facilities)
- **Health** (Access Centers, Drug Drop Off Sites, Hospitals and Clinics, MAT Sites, Mental & Behavioral Health Centers, SUD and Gambling Treatment Centers, YMCA Gyms)
- **Home** (Childcare Providers, Recovery Housing, Section Eight Housing, Shelters, Intimate Partner Violence Programs)
- Purpose (Workforce Development Offices, Colleges and Universities, K-12 Schools, Places of Worship)

Figure 2: Community Resources in Orange City

<sup>&</sup>lt;sup>3</sup>https://www.samhsa.gov/find-help/recovery

Figure 3: Health Resources in Orange City

Figure 4: Home Resources in Orange City

Figure 5: Purpose Resources in Orange City