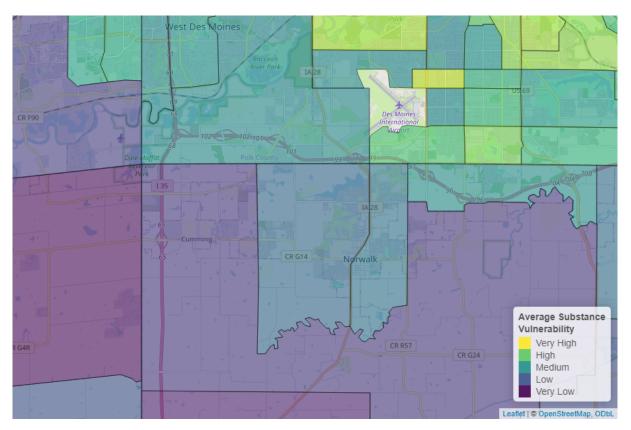

Figure 11: Overall Substance Use Vulnerability in Norwalk

Overall substance use vulnerability varies by neighborhood in Norwalk, but is generally about equal to other communities in Iowa. Due to neighborhood vulnerability, specific neighborhoods may benefit from a targeted approach rather than community-wide efforts. Community-wide vulnerability was highest for alcohol, and a breakdown for each substance is shown in the figures below.

Identification of towns and neighborhoods with exceptionally high (or low) risk of harmful use of a specific substance can guide public health outreach efforts and enable more targeted, substance-specific interventions based on known neighborhood risk factors. To assist in this work, the following pages include substance use vulnerability maps for overall substance use, opioids, methamphetamine, heroin, alcohol, cannabis, cocaine, and benzodiazepines.

#### Substance Use Vulnerability

The Public Science Collaborative has developed data resources to help community organizations, local governments, and public health practitioners resources more effectively target substance use prevention, treatment, and recovery interventions to the places in greatest need. Geographic 'hot spots' identify places where local residents are at exceptionally high risk for substance use disorder. We estimated statistical models using administrative data from the Treatment Episode Admissions Dataset (TEDS-A) and the National Survey of Drug Use and Health (NSDUH) to measure significant relationships between substances of misuse and socio-demographic characteristics known to affect health equity and substance use vulnerability. These maps use Census Bureau estimates of these same neighborhood characteristics, by census tract, to create indexes for each substance. Once mapped, these data help us to identify places with especially high concentrations of at-risk characteristics that need targeted resources to reduce health inequities. You can explore the maps interactively and learn more about the underlying models on PSC's dashboard for substance use vulnerability.<sup>5</sup>