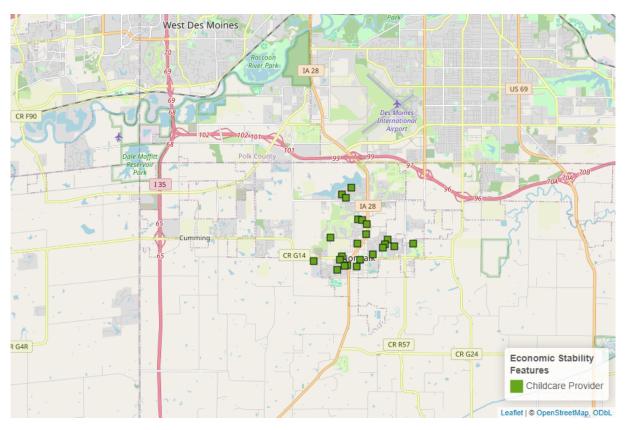

Figure 8: Neighborhood and Built Environment Resources in Norwalk

Figure 9: Education Access and Quality Resources in Norwalk

Figure 10: Economic Stability Resources in Norwalk

The SDOH categories include (Click here for more information<sup>4</sup>):

- Health Care Access and Quality (Access Centers, Drug Drop Off Sites, Hospitals and Clinics, MAT Sites, Mental & Behavioral Health Centers, SUD and Gambling Treatment Centers)
- Social and Community Context (Peer Support–Specialists and Coaches, Recovery Organizations– Community and Collegiate, Intimate Partner Violence Programs, Mutual Aid Meetings, Places of Worship)
- Neighborhood and Built Environment (Libraries, Parks and Playgrounds, YMCA Gyms, Lakes and Beaches, Trails, Sports Facilities)
- Education Access and Quality (Colleges and Universities, K-12 Schools)
- Economic Stability (Childcare Providers, Recovery Housing, Section Eight Housing, Shelters, Workforce Development Offices)