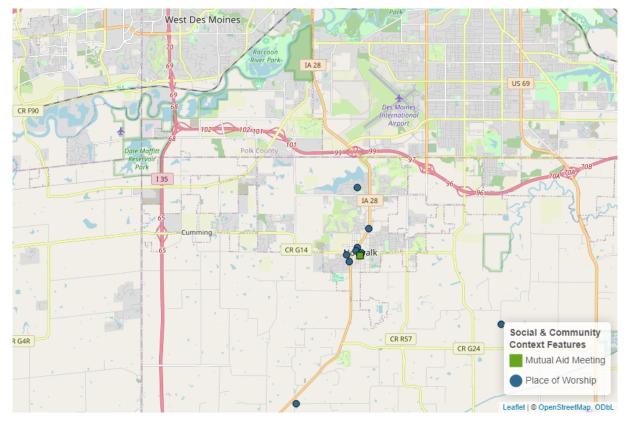

The SDOH categories include (Click here for more information<sup>4</sup>):

- Health Care Access and Quality (Access Centers, Drug Drop Off Sites, Hospitals and Clinics, MAT Sites, Mental & Behavioral Health Centers, SUD and Gambling Treatment Centers)
- Social and Community Context (Peer Support–Specialists and Coaches, Recovery Organizations– Community and Collegiate, Intimate Partner Violence Programs, Mutual Aid Meetings, Places of Worship)
- Neighborhood and Built Environment (Libraries, Parks and Playgrounds, YMCA Gyms, Lakes and Beaches, Trails, Sports Facilities)
- Education Access and Quality (Colleges and Universities, K-12 Schools)
- Economic Stability (Childcare Providers, Recovery Housing, Section Eight Housing, Shelters, Workforce Development Offices)

#### Figure 6: Heath Care Access and Quality Resources in Norwalk

<sup>4</sup>https://health.gov/healthypeople/priority-areas/social-determinants-health

Figure 7: Social and Community Context Resources in Norwalk