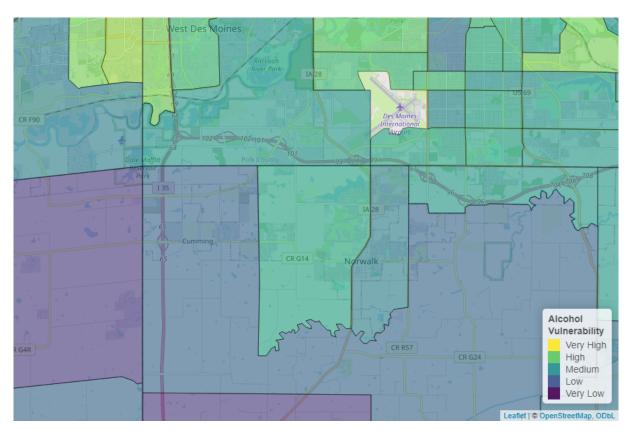

Figure 11: Overall Substance Use Vulnerability in Norwalk

Overall substance use vulnerability varies by neighborhood in Norwalk, but is generally about equal to other communities in Iowa. Due to neighborhood vulnerability, specific neighborhoods may benefit from a targeted approach rather than community-wide efforts. Community-wide vulnerability was highest for alcohol, and a breakdown for each substance is shown in the figures below.

Figure 15: Alcohol Vulnerability in Norwalk

Figure 16: Cannabis Vulnerability in Norwalk

Figure 17: Cocaine Vulnerability in Norwalk

Figure 18: Benzodiazepine Vulnerability in Norwalk