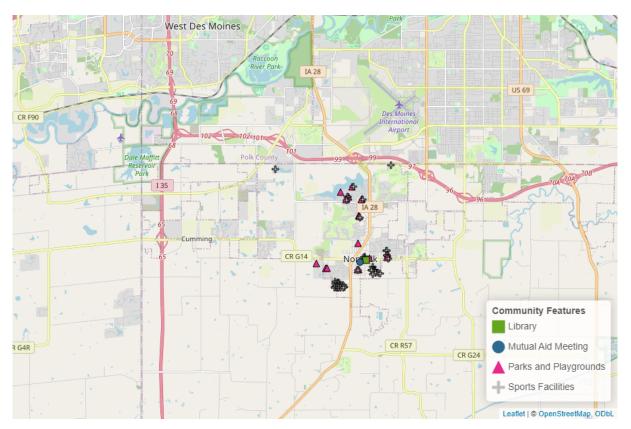

The SAMHSA Dimensions of Recovery include (Click here for more information<sup>3</sup>):

- **Community** (Peer Support–Specialists and Coaches, Recovery Organizations–Community and Collegiate, Mutual Aid Meetings, Libraries, Parks and Playgrounds, Lakes and Beaches, Trails, Sports Facilities)
- Health (Access Centers, Drug Drop Off Sites, Hospitals and Clinics, MAT Sites, Mental & Behavioral Health Centers, SUD and Gambling Treatment Centers, YMCA Gyms)
- Home (Childcare Providers, Recovery Housing, Section Eight Housing, Shelters, Intimate Partner Violence Programs)
- Purpose (Workforce Development Offices, Colleges and Universities, K-12 Schools, Places of Worship)

Figure 2: Community Resources in Norwalk

<sup>3</sup>https://www.samhsa.gov/find-help/recovery

Figure 3: Health Resources in Norwalk

Figure 4: Home Resources in Norwalk

Figure 5: Purpose Resources in Norwalk