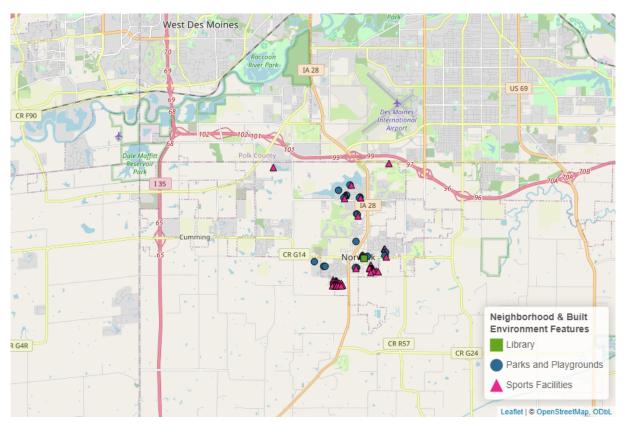

Figure 8: Neighborhood and Built Environment Resources in Norwalk

Figure 9: Education Access and Quality Resources in Norwalk

Figure 10: Economic Stability Resources in Norwalk

The SDOH categories include (Click here for more information<sup>4</sup>):

- Health Care Access and Quality (Access Centers, Drug Drop Off Sites, Hospitals and Clinics, MAT Sites, Mental & Behavioral Health Centers, SUD and Gambling Treatment Centers)
- Social and Community Context (Peer Support–Specialists and Coaches, Recovery Organizations– Community and Collegiate, Intimate Partner Violence Programs, Mutual Aid Meetings, Places of Worship)
- Neighborhood and Built Environment (Libraries, Parks and Playgrounds, YMCA Gyms, Lakes and Beaches, Trails, Sports Facilities)
- Education Access and Quality (Colleges and Universities, K-12 Schools)
- Economic Stability (Childcare Providers, Recovery Housing, Section Eight Housing, Shelters, Workforce Development Offices)