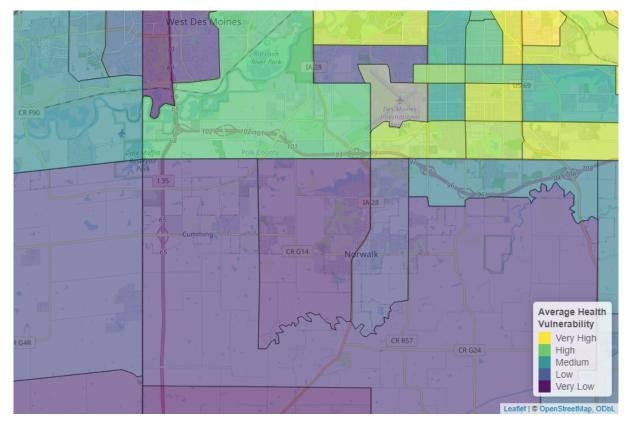

#### **Social Determinants of Health**

In addition to the neighborhood vulnerability maps above, the Public Science Collaborative created a neighborhood map to understand health disparities in Norwalk that draws on well-established social determinants of health. By social determinants, we refer to social and environmental risks that can affect someone's overall health and wellbeing. For example, in places with high average levels of education and low unemployment rates, residents tend also to have better overall health (e.g. longer life span and more healthy years of living). In places where average incomes are low and the rates of single parenting are high, people often have worse health, including higher death rates due to overdose and fewer healthy days. Knowing something about where the social determinants of health support well-being and where their scarcity decreases well-being can help local community organizations and governments to target better investments to reduce health disparities between neighborhoods. You can interactively explore social determinants of health across the state and look at individual components on PSC's SDOH Dashboard.<sup>6</sup>

Our index of social determinants of health looks at overall health vulnerability, education, health insurance coverage, English proficiency, unemployment, and poverty. According to the social determinants we considered, unemployment is the biggest risk factor for poor health in Norwalk. Overall, health risks in Norwalk are about equal to the average for communities in Iowa.

Figure 19: Overall Health Vulnerability in Norwalk

<sup>&</sup>lt;sup>6</sup>https://publicsciencecollaborative.shinyapps.io/sdoh/