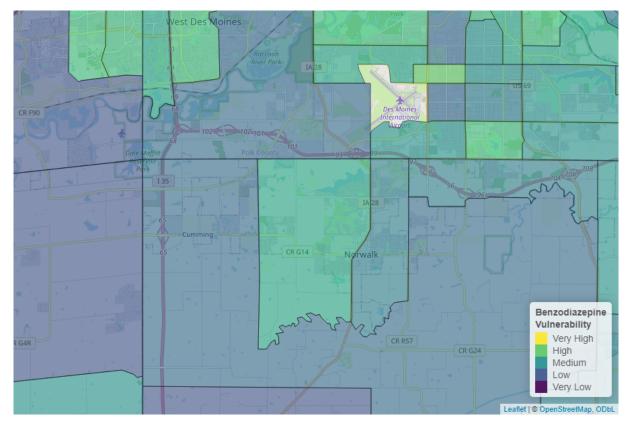

Identification of towns and neighborhoods with exceptionally high (or low) risk of harmful use of a specific substance can guide public health outreach efforts and enable more targeted, substance-specific interventions based on known neighborhood risk factors. To assist in this work, the following pages include substance use vulnerability maps for overall substance use, opioids, methamphetamine, heroin, alcohol, cannabis, cocaine, and benzodiazepines.

Figure 15: Alcohol Vulnerability in Norwalk

Figure 16: Cannabis Vulnerability in Norwalk

Figure 17: Cocaine Vulnerability in Norwalk

Figure 18: Benzodiazepine Vulnerability in Norwalk