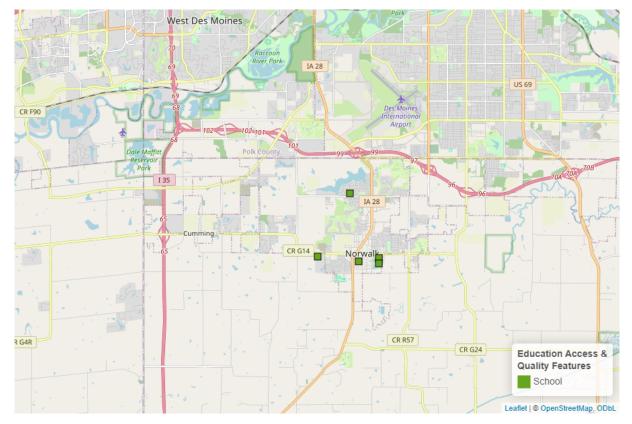

Figure 8: Neighborhood and Built Environment Resources in Norwalk

Figure 9: Education Access and Quality Resources in Norwalk

Figure 10: Economic Stability Resources in Norwalk

The SDOH categories include (Click here for more information<sup>4</sup>):

- Health Care Access and Quality (Access Centers, Drug Drop Off Sites, Hospitals and Clinics, MAT Sites, Mental & Behavioral Health Centers, SUD and Gambling Treatment Centers)
- Social and Community Context (Peer Support–Specialists and Coaches, Recovery Organizations– Community and Collegiate, Intimate Partner Violence Programs, Mutual Aid Meetings, Places of Worship)
- Neighborhood and Built Environment (Libraries, Parks and Playgrounds, YMCA Gyms, Lakes and Beaches, Trails, Sports Facilities)
- Education Access and Quality (Colleges and Universities, K-12 Schools)
- Economic Stability (Childcare Providers, Recovery Housing, Section Eight Housing, Shelters, Workforce Development Offices)