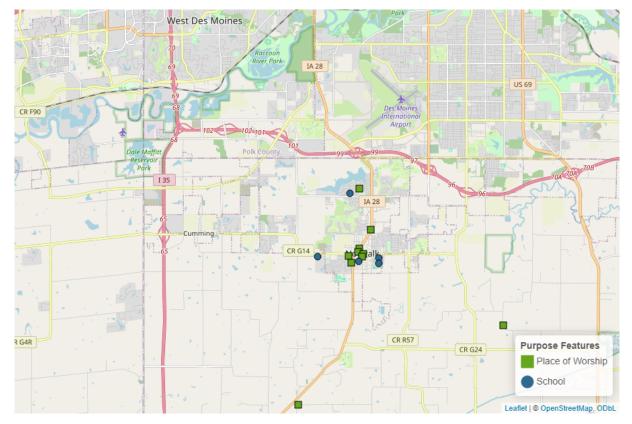

The SAMHSA Dimensions of Recovery include (Click here for more information<sup>3</sup>):

- **Community** (Peer Support–Specialists and Coaches, Recovery Organizations–Community and Collegiate, Mutual Aid Meetings, Libraries, Parks and Playgrounds, Lakes and Beaches, Trails, Sports Facilities)
- Health (Access Centers, Drug Drop Off Sites, Hospitals and Clinics, MAT Sites, Mental & Behavioral Health Centers, SUD and Gambling Treatment Centers, YMCA Gyms)
- Home (Childcare Providers, Recovery Housing, Section Eight Housing, Shelters, Intimate Partner Violence Programs)
- Purpose (Workforce Development Offices, Colleges and Universities, K-12 Schools, Places of Worship)

Figure 2: Community Resources in Norwalk

<sup>3</sup>https://www.samhsa.gov/find-help/recovery

Figure 3: Health Resources in Norwalk

Figure 4: Home Resources in Norwalk

Figure 5: Purpose Resources in Norwalk