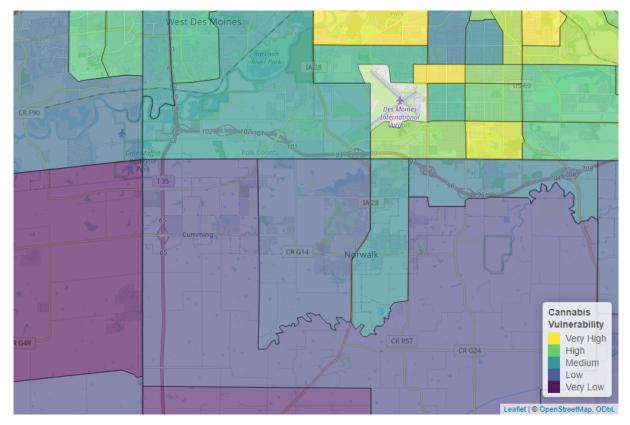

Identification of towns and neighborhoods with exceptionally high (or low) risk of harmful use of a specific substance can guide public health outreach efforts and enable more targeted, substance-specific interventions based on known neighborhood risk factors. To assist in this work, the following pages include substance use vulnerability maps for overall substance use, opioids, methamphetamine, heroin, alcohol, cannabis, cocaine, and benzodiazepines.

Figure 15: Alcohol Vulnerability in Norwalk

Figure 16: Cannabis Vulnerability in Norwalk

Figure 17: Cocaine Vulnerability in Norwalk

Figure 18: Benzodiazepine Vulnerability in Norwalk