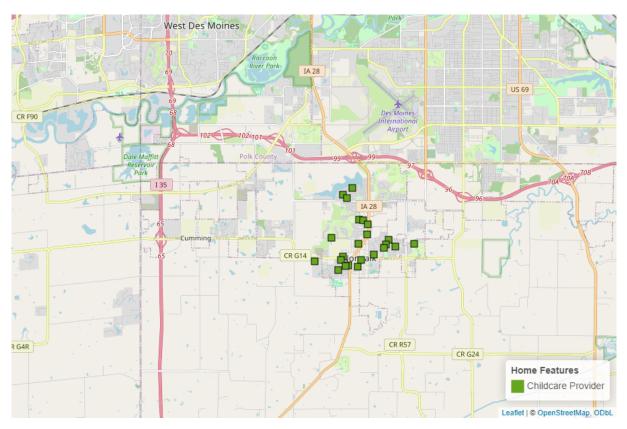

The SAMHSA Dimensions of Recovery include (Click here for more information<sup>3</sup>):

- **Community** (Peer Support–Specialists and Coaches, Recovery Organizations–Community and Collegiate, Mutual Aid Meetings, Libraries, Parks and Playgrounds, Lakes and Beaches, Trails, Sports Facilities)
- Health (Access Centers, Drug Drop Off Sites, Hospitals and Clinics, MAT Sites, Mental & Behavioral Health Centers, SUD and Gambling Treatment Centers, YMCA Gyms)
- Home (Childcare Providers, Recovery Housing, Section Eight Housing, Shelters, Intimate Partner Violence Programs)
- Purpose (Workforce Development Offices, Colleges and Universities, K-12 Schools, Places of Worship)

Figure 2: Community Resources in Norwalk

<sup>3</sup>https://www.samhsa.gov/find-help/recovery

Figure 3: Health Resources in Norwalk

Figure 4: Home Resources in Norwalk

Figure 5: Purpose Resources in Norwalk