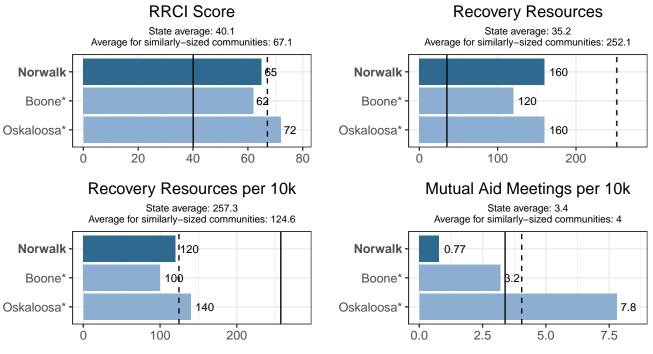

Figure 1 below displays recovery resources in Norwalk compared to the two lowa cities most similar in population, Boone and Oskaloosa, as well as the state average and average for cities in a similar population group (10,000 - 49,999).

\* The Iowa cities most comparable to Norwalk by population are Boone and Oskaloosa.

\*\* The solid vertical line represents the average for all 944 communities in Iowa and the dashed vertical line represents the average for Iowa communities with populations of 10,000 – 49,999 people.

Figure 1: Recovery Resources in Norwalk

Norwalk ranks 19th of 31 on the RRCI in its size category (10,000 - 49,999). In the same population group, Norwalk ranks 21st in total resources, 11th in resources per 10,000 people, and 31st in mutual aid meetings per 10,000 people.

In addition to the RRCI, a community might also consider resource diversity. That is, whether Norwalk has a wide range of types of resources to support multiple pathways to recovery. On this measure, Norwalk has 8 types of non-meeting resources, compared to the average of 13.7 for cities with a population of 10,000 - 49,999.