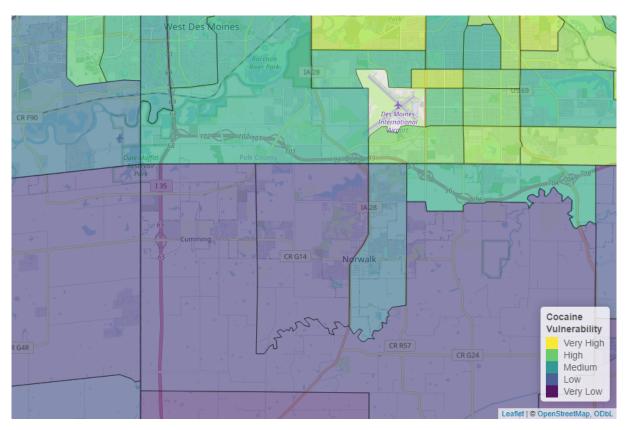

Identification of towns and neighborhoods with exceptionally high (or low) risk of harmful use of a specific substance can guide public health outreach efforts and enable more targeted, substance-specific interventions based on known neighborhood risk factors. To assist in this work, the following pages include substance use vulnerability maps for overall substance use, opioids, methamphetamine, heroin, alcohol, cannabis, cocaine, and benzodiazepines.

Figure 15: Alcohol Vulnerability in Norwalk

Figure 16: Cannabis Vulnerability in Norwalk

Figure 17: Cocaine Vulnerability in Norwalk

Figure 18: Benzodiazepine Vulnerability in Norwalk