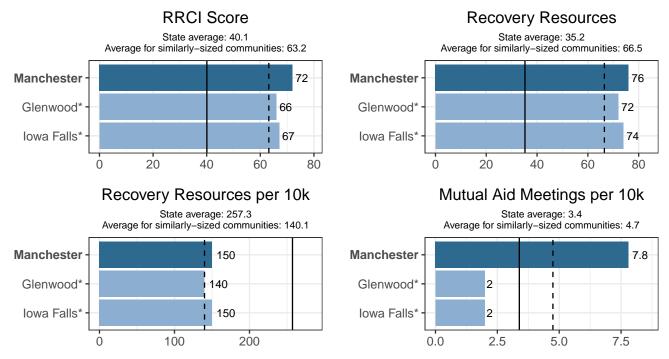

Figure 1 below displays recovery resources in Manchester compared to the two lowa cities most similar in population, Glenwood and lowa Falls, as well as the state average and average for cities in a similar population group (2,500 - 9,999).

<sup>\*</sup> The lowa cities most comparable to Manchester by population are Glenwood and Iowa Falls.

Figure 1: Recovery Resources in Manchester

Manchester ranks 24th of 102 on the RRCI in its size category (2,500 - 9,999). In the same population group, Manchester ranks 36th in total resources, 39th in resources per 10,000 people, and 16th in mutual aid meetings per 10,000 people.

In addition to the RRCI, a community might also consider resource diversity. That is, whether Manchester has a wide range of types of resources to support multiple pathways to recovery. On this measure, Manchester has 11 types of non-meeting resources, compared to the average of 10.8 for cities with a population of 2,500 - 9,999.

<sup>\*\*</sup> The solid vertical line represents the average for all 944 communities in Iowa and the dashed vertical line represents the average for Iowa communities with populations of 2,500 – 9,999 people.