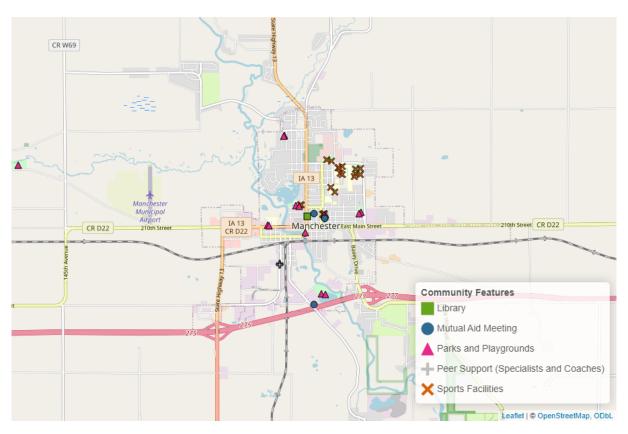

The SAMHSA Dimensions of Recovery include (Click here for more information<sup>3</sup>):

- **Community** (Peer Support–Specialists and Coaches, Recovery Organizations–Community and Collegiate, Mutual Aid Meetings, Libraries, Parks and Playgrounds, Lakes and Beaches, Trails, Sports Facilities)
- Health (Access Centers, Drug Drop Off Sites, Hospitals and Clinics, MAT Sites, Mental & Behavioral Health Centers, SUD and Gambling Treatment Centers, YMCA Gyms)
- **Home** (Childcare Providers, Recovery Housing, Section Eight Housing, Shelters, Intimate Partner Violence Programs)
- Purpose (Workforce Development Offices, Colleges and Universities, K-12 Schools, Places of Worship)

Figure 2: Community Resources in Manchester

<sup>&</sup>lt;sup>3</sup>https://www.samhsa.gov/find-help/recovery

Figure 3: Health Resources in Manchester

Figure 4: Home Resources in Manchester

Figure 5: Purpose Resources in Manchester