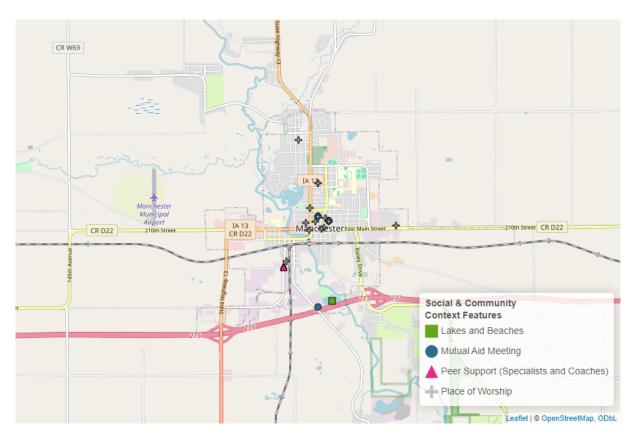

The SDOH categories include (Click here for more information<sup>4</sup>):

- Health Care Access and Quality (Access Centers, Drug Drop Off Sites, Hospitals and Clinics, MAT Sites, Mental & Behavioral Health Centers, SUD and Gambling Treatment Centers)
- Social and Community Context (Peer Support–Specialists and Coaches, Recovery Organizations–Community and Collegiate, Intimate Partner Violence Programs, Mutual Aid Meetings, Places of Worship)
- **Neighborhood and Built Environment** (Libraries, Parks and Playgrounds, YMCA Gyms, Lakes and Beaches, Trails, Sports Facilities)
- Education Access and Quality (Colleges and Universities, K-12 Schools)
- Economic Stability (Childcare Providers, Recovery Housing, Section Eight Housing, Shelters, Workforce Development Offices)

Figure 6: Heath Care Access and Quality Resources in Manchester

<sup>&</sup>lt;sup>4</sup>https://health.gov/healthypeople/priority-areas/social-determinants-health

Figure 7: Social and Community Context Resources in Manchester