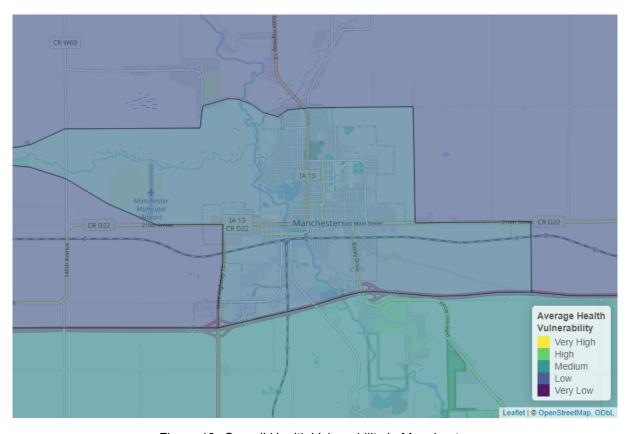

#### **Social Determinants of Health**

In addition to the neighborhood vulnerability maps above, the Public Science Collaborative created a neighborhood map to understand health disparities in Manchester that draws on well-established social determinants of health. By social determinants, we refer to social and environmental risks that can affect someone's overall health and well-being. For example, in places with high average levels of education and low unemployment rates, residents tend also to have better overall health (e.g. longer life span and more healthy years of living). In places where average incomes are low and the rates of single parenting are high, people often have worse health, including higher death rates due to overdose and fewer healthy days. Knowing something about where the social determinants of health support well-being and where their scarcity decreases well-being can help local community organizations and governments to target better investments to reduce health disparities between neighborhoods. You can interactively explore social determinants of health across the state and look at individual components on PSC's SDOH Dashboard.<sup>6</sup>

Our index of social determinants of health looks at overall health vulnerability, education, health insurance coverage, English proficiency, unemployment, and poverty. According to the social determinants we considered, lack of education is the biggest risk factor for poor health in Manchester. Overall, health risks in Manchester are about equal to the average for communities in lowa.

Figure 19: Overall Health Vulnerability in Manchester

<sup>&</sup>lt;sup>6</sup>https://publicsciencecollaborative.shinyapps.io/sdoh/