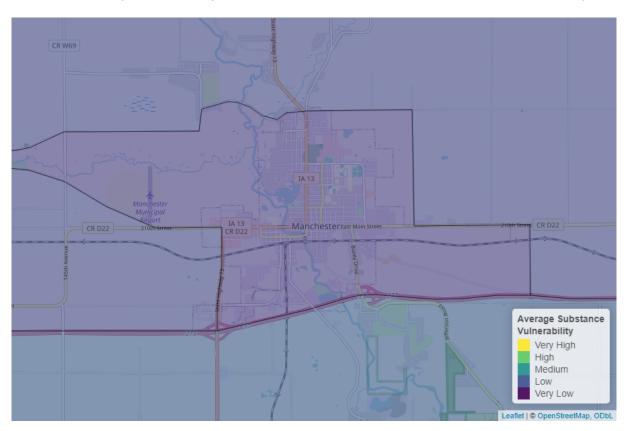

Identification of towns and neighborhoods with exceptionally high (or low) risk of harmful use of a specific substance can guide public health outreach efforts and enable more targeted, substance-specific interventions based on known neighborhood risk factors. To assist in this work, the following pages include substance use vulnerability maps for overall substance use, opioids, methamphetamine, heroin, alcohol, cannabis, cocaine, and benzodiazepines.

Figure 11: Overall Substance Use Vulnerability in Manchester

Overall substance use vulnerability varies by neighborhood in Manchester, but is generally about equal to other communities in lowa. Due to neighborhood vulnerability, specific neighborhoods may benefit from a targeted approach rather than community-wide efforts. Community-wide vulnerability was highest for opioids, and a breakdown for each substance is shown in the figures below.