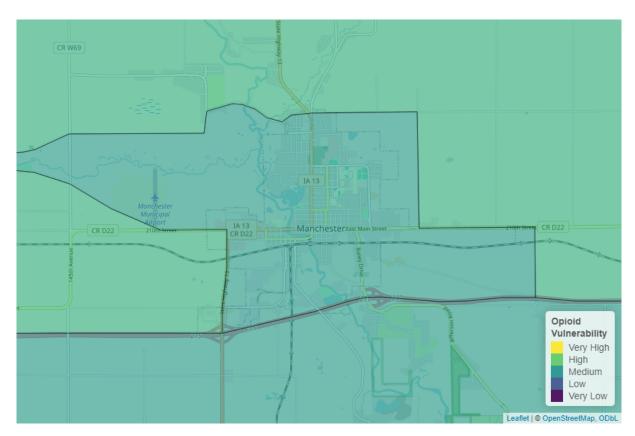

Identification of towns and neighborhoods with exceptionally high (or low) risk of harmful use of a specific substance can guide public health outreach efforts and enable more targeted, substance-specific interventions based on known neighborhood risk factors. To assist in this work, the following pages include substance use vulnerability maps for overall substance use, opioids, methamphetamine, heroin, alcohol, cannabis, cocaine, and benzodiazepines.

Figure 11: Overall Substance Use Vulnerability in Manchester

Overall substance use vulnerability varies by neighborhood in Manchester, but is generally about equal to other communities in lowa. Due to neighborhood vulnerability, specific neighborhoods may benefit from a targeted approach rather than community-wide efforts. Community-wide vulnerability was highest for opioids, and a breakdown for each substance is shown in the figures below.

<sup>&</sup>lt;sup>5</sup>https://publicsciencecollaborative.shinyapps.io/substance use vulnerability/

Figure 12: Opioid Vulnerability in Manchester

Figure 13: Methamphetamine Vulnerability in Manchester