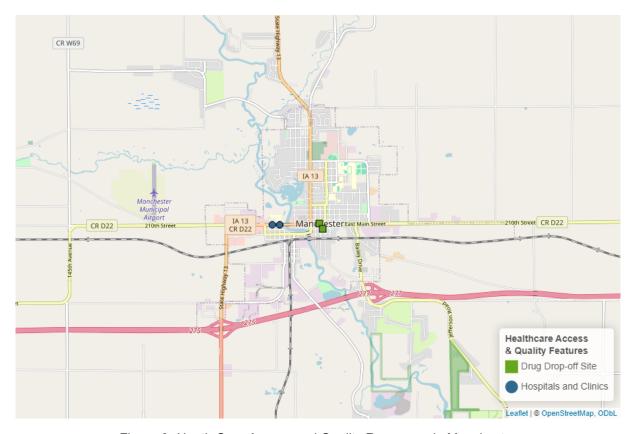

The SAMHSA Dimensions of Recovery include (Click here for more information<sup>3</sup>):

- **Community** (Peer Support–Specialists and Coaches, Recovery Organizations–Community and Collegiate, Mutual Aid Meetings, Libraries, Parks and Playgrounds, Lakes and Beaches, Trails, Sports Facilities)
- Health (Access Centers, Drug Drop Off Sites, Hospitals and Clinics, MAT Sites, Mental & Behavioral Health Centers, SUD and Gambling Treatment Centers, YMCA Gyms)
- **Home** (Childcare Providers, Recovery Housing, Section Eight Housing, Shelters, Intimate Partner Violence Programs)
- Purpose (Workforce Development Offices, Colleges and Universities, K-12 Schools, Places of Worship)

Figure 6: Heath Care Access and Quality Resources in Manchester

<sup>&</sup>lt;sup>4</sup>https://health.gov/healthypeople/priority-areas/social-determinants-health

Figure 7: Social and Community Context Resources in Manchester