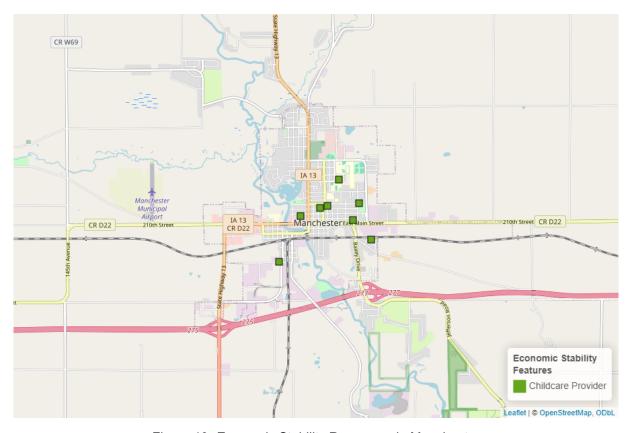

The SDOH categories include (Click here for more information<sup>4</sup>):

- Health Care Access and Quality (Access Centers, Drug Drop Off Sites, Hospitals and Clinics, MAT Sites, Mental & Behavioral Health Centers, SUD and Gambling Treatment Centers)
- Social and Community Context (Peer Support–Specialists and Coaches, Recovery Organizations–Community and Collegiate, Intimate Partner Violence Programs, Mutual Aid Meetings, Places of Worship)
- **Neighborhood and Built Environment** (Libraries, Parks and Playgrounds, YMCA Gyms, Lakes and Beaches, Trails, Sports Facilities)
- Education Access and Quality (Colleges and Universities, K-12 Schools)
- Economic Stability (Childcare Providers, Recovery Housing, Section Eight Housing, Shelters, Workforce Development Offices)

Figure 8: Neighborhood and Built Environment Resources in Manchester

Figure 9: Education Access and Quality Resources in Manchester

Figure 10: Economic Stability Resources in Manchester