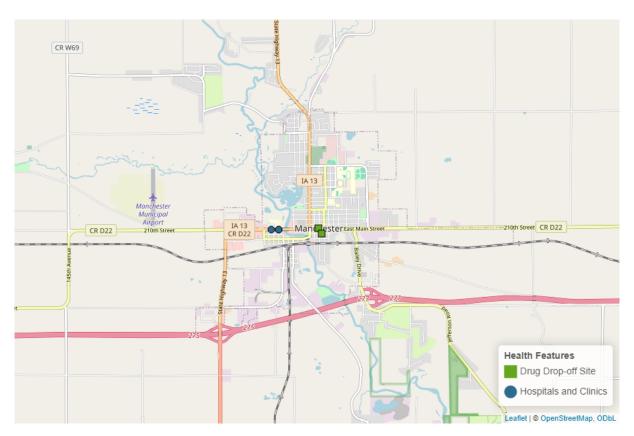

The SAMHSA Dimensions of Recovery include (Click here for more information<sup>3</sup>):

- **Community** (Peer Support–Specialists and Coaches, Recovery Organizations–Community and Collegiate, Mutual Aid Meetings, Libraries, Parks and Playgrounds, Lakes and Beaches, Trails, Sports Facilities)
- Health (Access Centers, Drug Drop Off Sites, Hospitals and Clinics, MAT Sites, Mental & Behavioral Health Centers, SUD and Gambling Treatment Centers, YMCA Gyms)
- **Home** (Childcare Providers, Recovery Housing, Section Eight Housing, Shelters, Intimate Partner Violence Programs)
- Purpose (Workforce Development Offices, Colleges and Universities, K-12 Schools, Places of Worship)

Figure 2: Community Resources in Manchester

<sup>&</sup>lt;sup>3</sup>https://www.samhsa.gov/find-help/recovery

Figure 3: Health Resources in Manchester

Figure 4: Home Resources in Manchester

Figure 5: Purpose Resources in Manchester