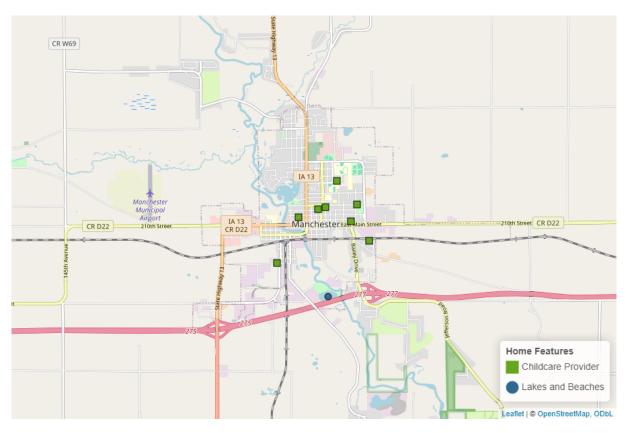

The SAMHSA Dimensions of Recovery include (Click here for more information<sup>3</sup>):

- **Community** (Peer Support–Specialists and Coaches, Recovery Organizations–Community and Collegiate, Mutual Aid Meetings, Libraries, Parks and Playgrounds, Lakes and Beaches, Trails, Sports Facilities)
- Health (Access Centers, Drug Drop Off Sites, Hospitals and Clinics, MAT Sites, Mental & Behavioral Health Centers, SUD and Gambling Treatment Centers, YMCA Gyms)
- **Home** (Childcare Providers, Recovery Housing, Section Eight Housing, Shelters, Intimate Partner Violence Programs)
- Purpose (Workforce Development Offices, Colleges and Universities, K-12 Schools, Places of Worship)

Figure 2: Community Resources in Manchester

<sup>&</sup>lt;sup>3</sup>https://www.samhsa.gov/find-help/recovery

Figure 3: Health Resources in Manchester

Figure 4: Home Resources in Manchester

Figure 5: Purpose Resources in Manchester