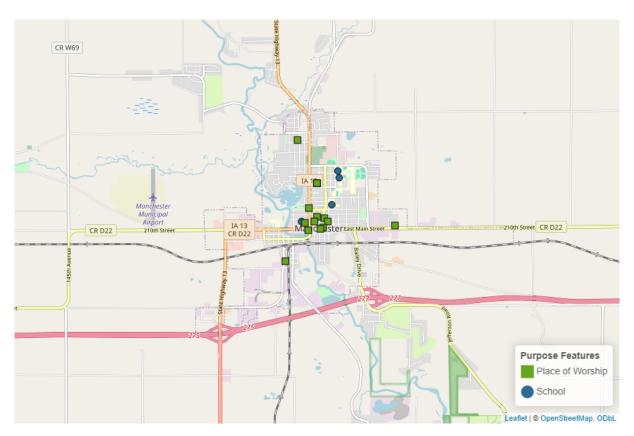

The SAMHSA Dimensions of Recovery include (Click here for more information<sup>3</sup>):

- **Community** (Peer Support–Specialists and Coaches, Recovery Organizations–Community and Collegiate, Mutual Aid Meetings, Libraries, Parks and Playgrounds, Lakes and Beaches, Trails, Sports Facilities)
- Health (Access Centers, Drug Drop Off Sites, Hospitals and Clinics, MAT Sites, Mental & Behavioral Health Centers, SUD and Gambling Treatment Centers, YMCA Gyms)
- **Home** (Childcare Providers, Recovery Housing, Section Eight Housing, Shelters, Intimate Partner Violence Programs)
- Purpose (Workforce Development Offices, Colleges and Universities, K-12 Schools, Places of Worship)

Figure 2: Community Resources in Manchester

<sup>&</sup>lt;sup>3</sup>https://www.samhsa.gov/find-help/recovery

Figure 3: Health Resources in Manchester

Figure 4: Home Resources in Manchester

Figure 5: Purpose Resources in Manchester