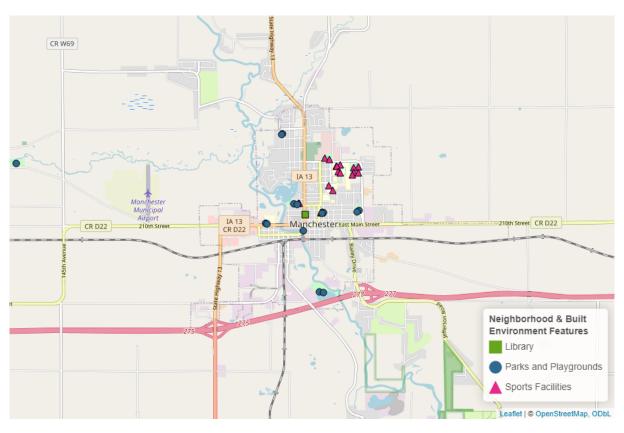

The SDOH categories include (Click here for more information<sup>4</sup>):

- Health Care Access and Quality (Access Centers, Drug Drop Off Sites, Hospitals and Clinics, MAT Sites, Mental & Behavioral Health Centers, SUD and Gambling Treatment Centers)
- Social and Community Context (Peer Support–Specialists and Coaches, Recovery Organizations–Community and Collegiate, Intimate Partner Violence Programs, Mutual Aid Meetings, Places of Worship)
- **Neighborhood and Built Environment** (Libraries, Parks and Playgrounds, YMCA Gyms, Lakes and Beaches, Trails, Sports Facilities)
- Education Access and Quality (Colleges and Universities, K-12 Schools)
- Economic Stability (Childcare Providers, Recovery Housing, Section Eight Housing, Shelters, Workforce Development Offices)

Figure 8: Neighborhood and Built Environment Resources in Manchester

Figure 9: Education Access and Quality Resources in Manchester

Figure 10: Economic Stability Resources in Manchester