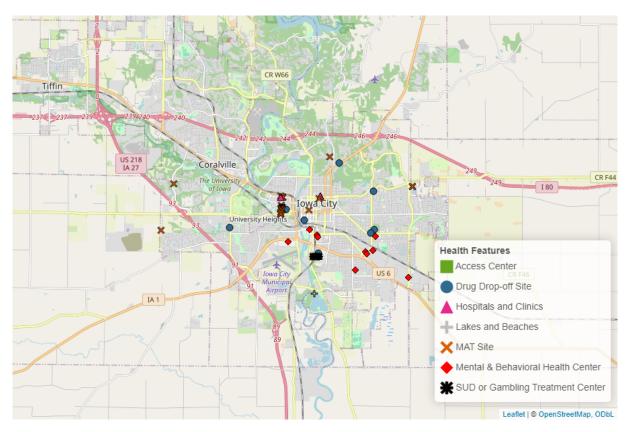

The SDOH categories include (Click here for more information<sup>4</sup>):

- Health Care Access and Quality (Access Centers, Drug Drop Off Sites, Hospitals and Clinics, MAT Sites, Mental & Behavioral Health Centers, SUD and Gambling Treatment Centers)
- Social and Community Context (Peer Support–Specialists and Coaches, Recovery Organizations–Community and Collegiate, Intimate Partner Violence Programs, Mutual Aid Meetings, Places of Worship)
- **Neighborhood and Built Environment** (Libraries, Parks and Playgrounds, YMCA Gyms, Lakes and Beaches, Trails, Sports Facilities)
- Education Access and Quality (Colleges and Universities, K-12 Schools)
- Economic Stability (Childcare Providers, Recovery Housing, Section Eight Housing, Shelters, Workforce Development Offices)

Figure 6: Heath Care Access and Quality Resources in Iowa City

<sup>&</sup>lt;sup>4</sup>https://health.gov/healthypeople/priority-areas/social-determinants-health

Figure 7: Social and Community Context Resources in Iowa City