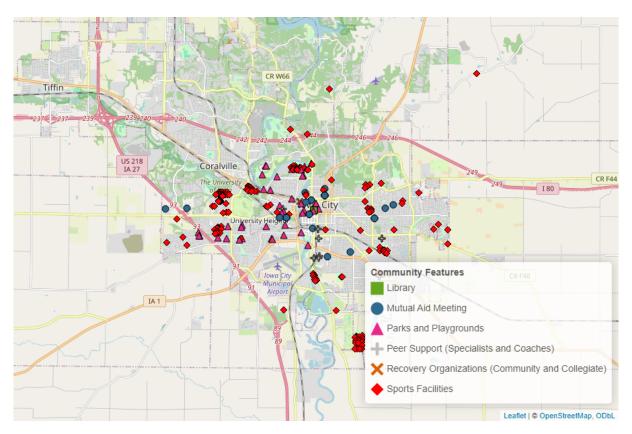

The SAMHSA Dimensions of Recovery include (Click here for more information<sup>3</sup>):

- **Community** (Peer Support–Specialists and Coaches, Recovery Organizations–Community and Collegiate, Mutual Aid Meetings, Libraries, Parks and Playgrounds, Lakes and Beaches, Trails, Sports Facilities)
- **Health** (Access Centers, Drug Drop Off Sites, Hospitals and Clinics, MAT Sites, Mental & Behavioral Health Centers, SUD and Gambling Treatment Centers, YMCA Gyms)
- **Home** (Childcare Providers, Recovery Housing, Section Eight Housing, Shelters, Intimate Partner Violence Programs)
- Purpose (Workforce Development Offices, Colleges and Universities, K-12 Schools, Places of Worship)

Figure 2: Community Resources in Iowa City

<sup>&</sup>lt;sup>3</sup>https://www.samhsa.gov/find-help/recovery

Figure 3: Health Resources in Iowa City

Figure 4: Home Resources in Iowa City

Figure 5: Purpose Resources in Iowa City