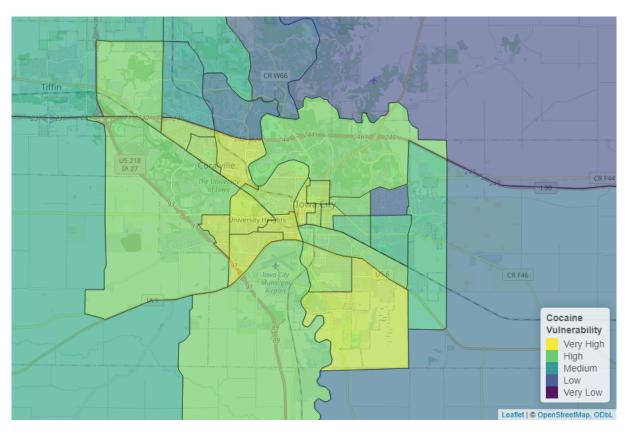

Identification of towns and neighborhoods with exceptionally high (or low) risk of harmful use of a specific substance can guide public health outreach efforts and enable more targeted, substance-specific interventions based on known neighborhood risk factors. To assist in this work, the following pages include substance use vulnerability maps for overall substance use, opioids, methamphetamine, heroin, alcohol, cannabis, cocaine, and benzodiazepines.

Figure 15: Alcohol Vulnerability in Iowa City

Figure 16: Cannabis Vulnerability in Iowa City

Figure 17: Cocaine Vulnerability in Iowa City

Figure 18: Benzodiazepine Vulnerability in Iowa City