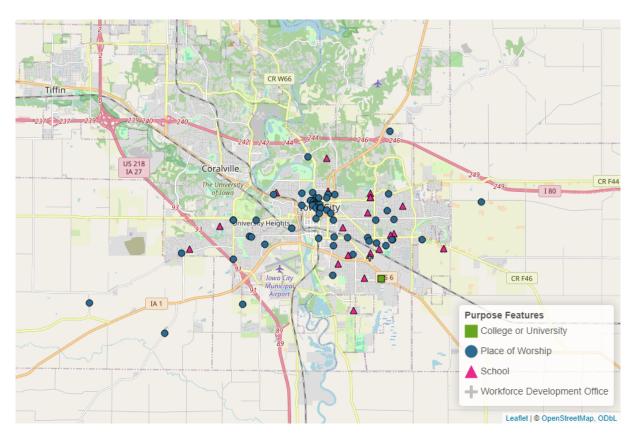

Figure 2: Community Resources in Iowa City

<sup>&</sup>lt;sup>3</sup>https://www.samhsa.gov/find-help/recovery

Figure 3: Health Resources in Iowa City

Figure 4: Home Resources in Iowa City

Figure 5: Purpose Resources in Iowa City