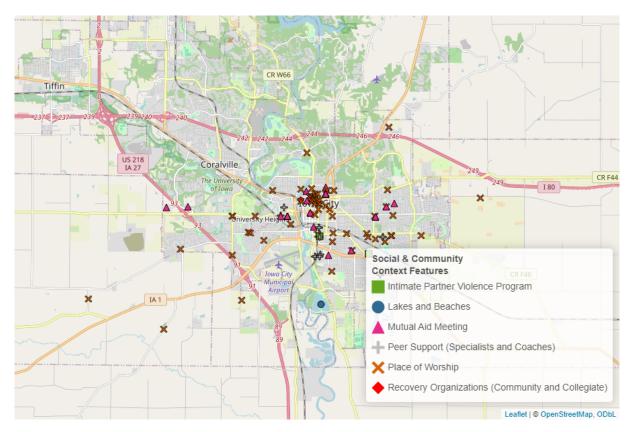

Figure 6: Heath Care Access and Quality Resources in Iowa City

<sup>&</sup>lt;sup>4</sup>https://health.gov/healthypeople/priority-areas/social-determinants-health

Figure 7: Social and Community Context Resources in Iowa City