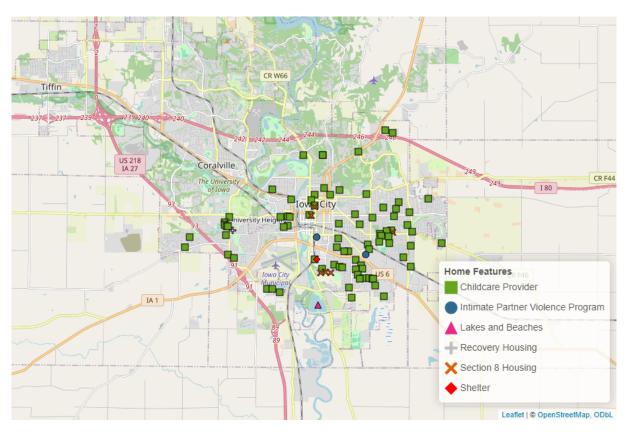

Figure 2: Community Resources in Iowa City

<sup>&</sup>lt;sup>3</sup>https://www.samhsa.gov/find-help/recovery

Figure 3: Health Resources in Iowa City

Figure 4: Home Resources in Iowa City

Figure 5: Purpose Resources in Iowa City