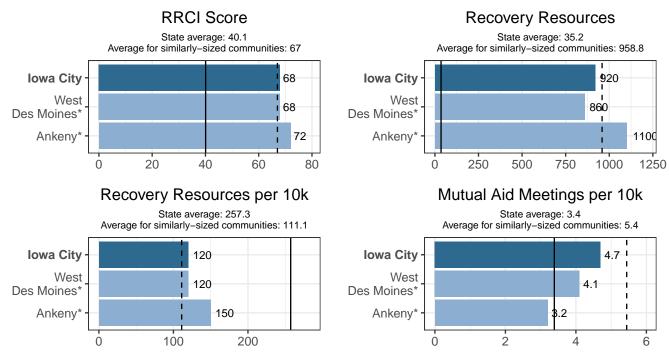

Figure 1 below displays recovery resources in Iowa City compared to the two Iowa cities most similar in population, West Des Moines and Ankeny, as well as the state average and average for cities in a similar population group (50,000+).

- \* The Iowa cities most comparable to Iowa City by population are West Des Moines and Ankeny.
- \*\* The solid vertical line represents the average for all 944 communities in Iowa and the dashed vertical line represents the average for Iowa communities with populations of 50,000+ people.

Figure 1: Recovery Resources in Iowa City

lowa City ranks 5th of 11 on the RRCI in its size category (50,000+). In the same population group, lowa City ranks 6th in total resources, 4th in resources per 10,000 people, and 6th in mutual aid meetings per 10,000 people.

In addition to the RRCI, a community might also consider resource diversity. That is, whether lowa City has a wide range of types of resources to support multiple pathways to recovery. On this measure, lowa City has 22 types of non-meeting resources, compared to the average of 19.7 for cities with a population of 50,000+.