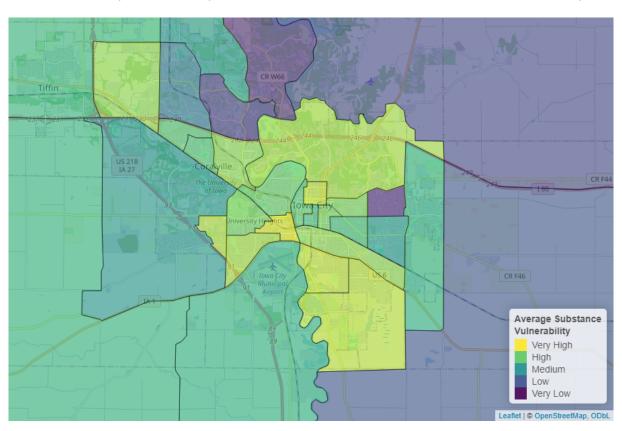

#### Substance Use Vulnerability

The Public Science Collaborative has developed data resources to help community organizations, local governments, and public health practitioners resources more effectively target substance use prevention, treatment, and recovery interventions to the places in greatest need. Geographic 'hot spots' identify places where local residents are at exceptionally high risk for substance use disorder. We estimated statistical models using administrative data from the Treatment Episode Admissions Dataset (TEDS-A) and the National Survey of Drug Use and Health (NSDUH) to measure significant relationships between substances of misuse and socio-demographic characteristics known to affect health equity and substance use vulnerability. These maps use Census Bureau estimates of these same neighborhood characteristics, by census tract, to create indexes for each substance. Once mapped, these data help us to identify places with especially high concentrations of at-risk characteristics that need targeted resources to reduce health inequities. You can explore the maps interactively and learn more about the underlying models on PSC's dashboard for substance use vulnerability.<sup>5</sup>

Identification of towns and neighborhoods with exceptionally high (or low) risk of harmful use of a specific substance can guide public health outreach efforts and enable more targeted, substance-specific interventions based on known neighborhood risk factors. To assist in this work, the following pages include substance use vulnerability maps for overall substance use, opioids, methamphetamine, heroin, alcohol, cannabis, cocaine, and benzodiazepines.

Figure 11: Overall Substance Use Vulnerability in Iowa City

Overall substance use vulnerability varies by neighborhood in Iowa City, but is generally higher than other communities in Iowa. Due to neighborhood vulnerability, specific neighborhoods may benefit from a targeted approach rather than community-wide efforts. Community-wide vulnerability was highest for cannabis, and a breakdown for each substance is shown in the figures below.