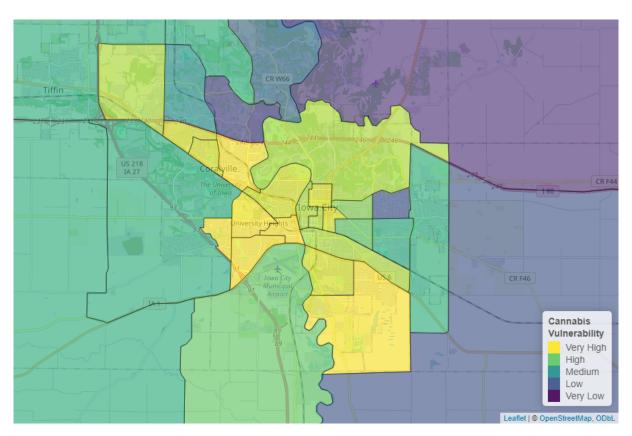

Identification of towns and neighborhoods with exceptionally high (or low) risk of harmful use of a specific substance can guide public health outreach efforts and enable more targeted, substance-specific interventions based on known neighborhood risk factors. To assist in this work, the following pages include substance use vulnerability maps for overall substance use, opioids, methamphetamine, heroin, alcohol, cannabis, cocaine, and benzodiazepines.

Figure 11: Overall Substance Use Vulnerability in Iowa City

Overall substance use vulnerability varies by neighborhood in Iowa City, but is generally higher than other communities in Iowa. Due to neighborhood vulnerability, specific neighborhoods may benefit from a targeted approach rather than community-wide efforts. Community-wide vulnerability was highest for cannabis, and a breakdown for each substance is shown in the figures below.

Figure 15: Alcohol Vulnerability in Iowa City

Figure 16: Cannabis Vulnerability in Iowa City

Figure 17: Cocaine Vulnerability in Iowa City

Figure 18: Benzodiazepine Vulnerability in Iowa City