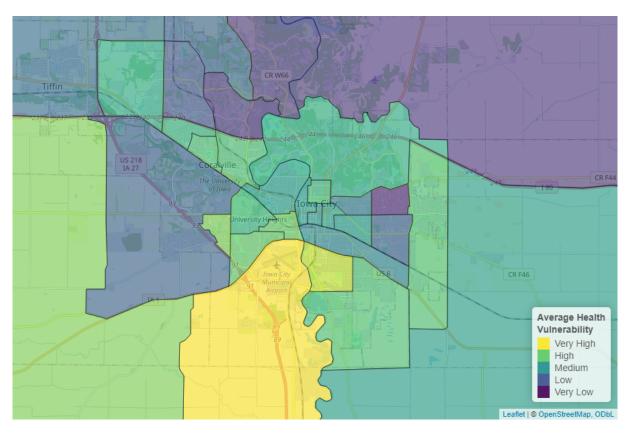

#### **Social Determinants of Health**

In addition to the neighborhood vulnerability maps above, the Public Science Collaborative created a neighborhood map to understand health disparities in Iowa City that draws on well-established social determinants of health. By social determinants, we refer to social and environmental risks that can affect someone's overall health and well-being. For example, in places with high average levels of education and low unemployment rates, residents tend also to have better overall health (e.g. longer life span and more healthy years of living). In places where average incomes are low and the rates of single parenting are high, people often have worse health, including higher death rates due to overdose and fewer healthy days. Knowing something about where the social determinants of health support well-being and where their scarcity decreases well-being can help local community organizations and governments to target better investments to reduce health disparities between neighborhoods. You can interactively explore social determinants of health across the state and look at individual components on PSC's SDOH Dashboard.<sup>6</sup>

Our index of social determinants of health looks at overall health vulnerability, education, health insurance coverage, English proficiency, unemployment, and poverty. According to the social determinants we considered, lack of English is the biggest risk factor for poor health in lowa City. Overall, health risks in lowa City are about equal to the average for communities in lowa.

Figure 19: Overall Health Vulnerability in Iowa City

<sup>&</sup>lt;sup>6</sup>https://publicsciencecollaborative.shinyapps.io/sdoh/