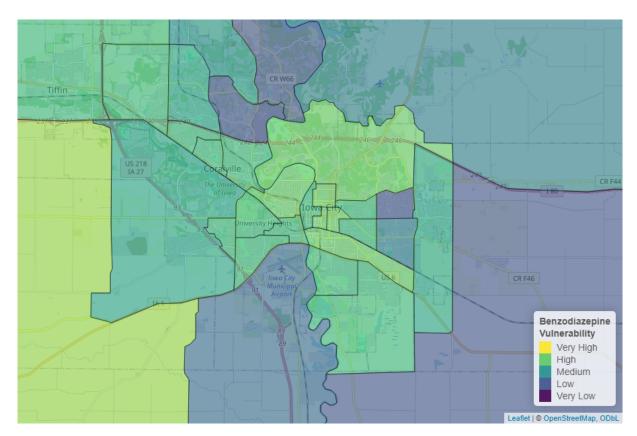

Identification of towns and neighborhoods with exceptionally high (or low) risk of harmful use of a specific substance can guide public health outreach efforts and enable more targeted, substance-specific interventions based on known neighborhood risk factors. To assist in this work, the following pages include substance use vulnerability maps for overall substance use, opioids, methamphetamine, heroin, alcohol, cannabis, cocaine, and benzodiazepines.

Figure 15: Alcohol Vulnerability in Iowa City

Figure 16: Cannabis Vulnerability in Iowa City

Figure 17: Cocaine Vulnerability in Iowa City

Figure 18: Benzodiazepine Vulnerability in Iowa City