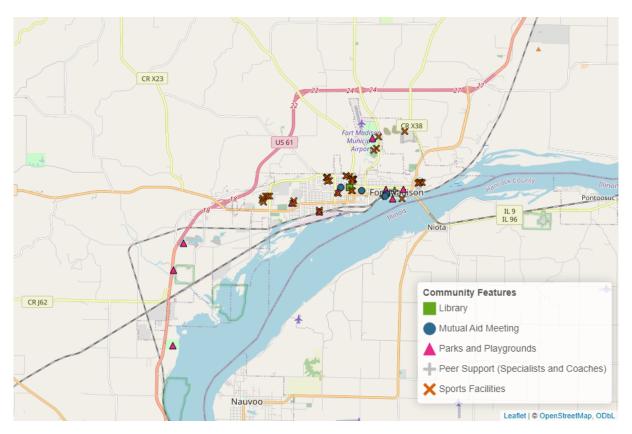

The SAMHSA Dimensions of Recovery include (Click here for more information<sup>3</sup>):

- **Community** (Peer Support–Specialists and Coaches, Recovery Organizations–Community and Collegiate, Mutual Aid Meetings, Libraries, Parks and Playgrounds, Lakes and Beaches, Trails, Sports Facilities)
- **Health** (Access Centers, Drug Drop Off Sites, Hospitals and Clinics, MAT Sites, Mental & Behavioral Health Centers, SUD and Gambling Treatment Centers, YMCA Gyms)
- **Home** (Childcare Providers, Recovery Housing, Section Eight Housing, Shelters, Intimate Partner Violence Programs)
- Purpose (Workforce Development Offices, Colleges and Universities, K-12 Schools, Places of Worship)

Figure 2: Community Resources in Fort Madison

<sup>&</sup>lt;sup>3</sup>https://www.samhsa.gov/find-help/recovery

Figure 3: Health Resources in Fort Madison

Figure 4: Home Resources in Fort Madison

Figure 5: Purpose Resources in Fort Madison