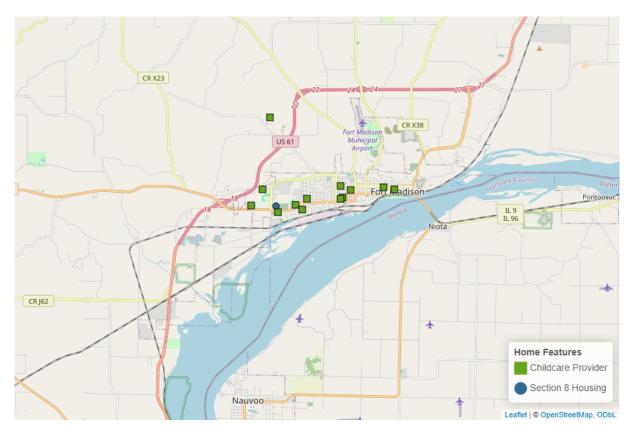

The SAMHSA Dimensions of Recovery include (Click here for more information<sup>3</sup>):

- **Community** (Peer Support–Specialists and Coaches, Recovery Organizations–Community and Collegiate, Mutual Aid Meetings, Libraries, Parks and Playgrounds, Lakes and Beaches, Trails, Sports Facilities)
- **Health** (Access Centers, Drug Drop Off Sites, Hospitals and Clinics, MAT Sites, Mental & Behavioral Health Centers, SUD and Gambling Treatment Centers, YMCA Gyms)
- **Home** (Childcare Providers, Recovery Housing, Section Eight Housing, Shelters, Intimate Partner Violence Programs)
- Purpose (Workforce Development Offices, Colleges and Universities, K-12 Schools, Places of Worship)

Figure 2: Community Resources in Fort Madison

<sup>&</sup>lt;sup>3</sup>https://www.samhsa.gov/find-help/recovery

Figure 3: Health Resources in Fort Madison

Figure 4: Home Resources in Fort Madison

Figure 5: Purpose Resources in Fort Madison