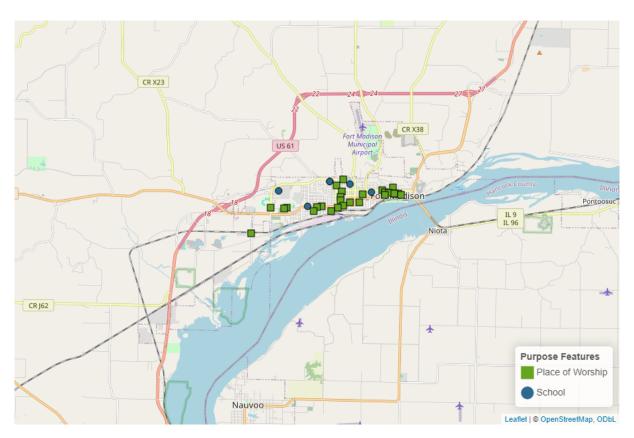

The SAMHSA Dimensions of Recovery include (Click here for more information<sup>3</sup>):

- **Community** (Peer Support–Specialists and Coaches, Recovery Organizations–Community and Collegiate, Mutual Aid Meetings, Libraries, Parks and Playgrounds, Lakes and Beaches, Trails, Sports Facilities)
- **Health** (Access Centers, Drug Drop Off Sites, Hospitals and Clinics, MAT Sites, Mental & Behavioral Health Centers, SUD and Gambling Treatment Centers, YMCA Gyms)
- **Home** (Childcare Providers, Recovery Housing, Section Eight Housing, Shelters, Intimate Partner Violence Programs)
- Purpose (Workforce Development Offices, Colleges and Universities, K-12 Schools, Places of Worship)

Figure 2: Community Resources in Fort Madison

<sup>&</sup>lt;sup>3</sup>https://www.samhsa.gov/find-help/recovery

Figure 3: Health Resources in Fort Madison

Figure 4: Home Resources in Fort Madison

Figure 5: Purpose Resources in Fort Madison