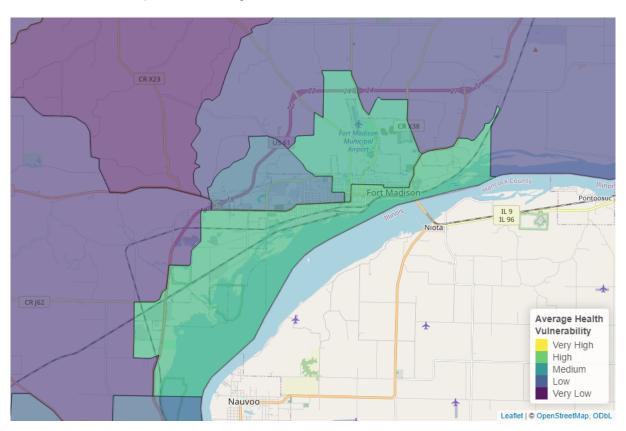

Our index of social determinants of health looks at overall health vulnerability, education, health insurance coverage, English proficiency, unemployment, and poverty. According to the social determinants we considered, poverty, unemployment, and lack of insurance is the biggest risk factor for poor health in Fort Madison. Overall, health risks in Fort Madison are about equal to the average for communities in lowa.

Figure 19: Overall Health Vulnerability in Fort Madison

<sup>&</sup>lt;sup>6</sup>https://publicsciencecollaborative.shinyapps.io/sdoh/