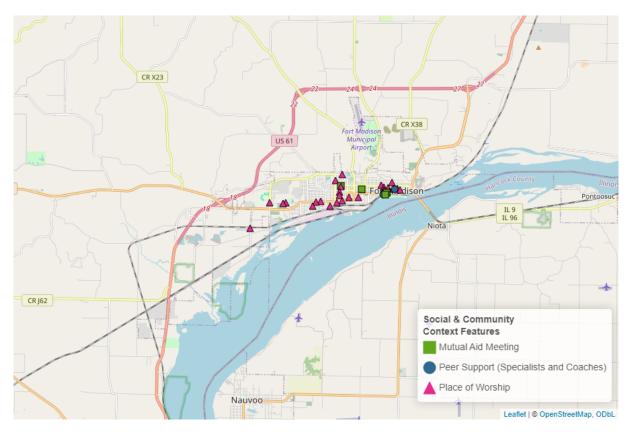

The SDOH categories include (Click here for more information<sup>4</sup>):

- Health Care Access and Quality (Access Centers, Drug Drop Off Sites, Hospitals and Clinics, MAT Sites, Mental & Behavioral Health Centers, SUD and Gambling Treatment Centers)
- Social and Community Context (Peer Support–Specialists and Coaches, Recovery Organizations–Community and Collegiate, Intimate Partner Violence Programs, Mutual Aid Meetings, Places of Worship)
- **Neighborhood and Built Environment** (Libraries, Parks and Playgrounds, YMCA Gyms, Lakes and Beaches, Trails, Sports Facilities)
- Education Access and Quality (Colleges and Universities, K-12 Schools)
- Economic Stability (Childcare Providers, Recovery Housing, Section Eight Housing, Shelters, Workforce Development Offices)

Figure 6: Heath Care Access and Quality Resources in Fort Madison

<sup>&</sup>lt;sup>4</sup>https://health.gov/healthypeople/priority-areas/social-determinants-health

Figure 7: Social and Community Context Resources in Fort Madison