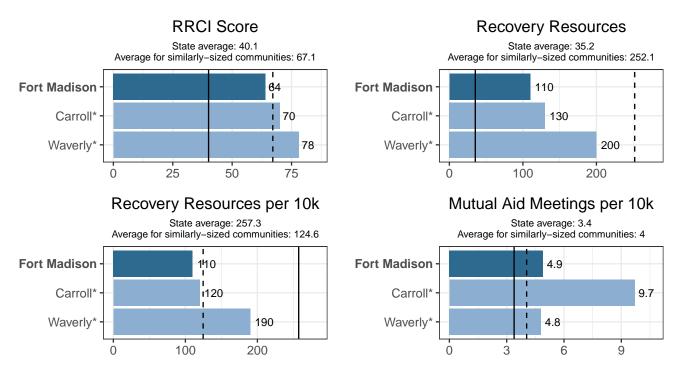

Figure 1 below displays recovery resources in Fort Madison compared to the two lowa cities most similar in population, Carroll and Waverly, as well as the state average and average for cities in a similar population group (10,000 - 49,999).

- \* The lowa cities most comparable to Fort Madison by population are Carroll and Waverly.
- \*\* The solid vertical line represents the average for all 944 communities in Iowa and the dashed vertical line represents the average for Iowa communities with populations of 10,000 49,999 people.

Figure 1: Recovery Resources in Fort Madison

Fort Madison ranks 22nd of 31 on the RRCI in its size category (10,000 - 49,999). In the same population group, Fort Madison ranks 30th in total resources, 21st in resources per 10,000 people, and 9th in mutual aid meetings per 10,000 people.

In addition to the RRCI, a community might also consider resource diversity. That is, whether Fort Madison has a wide range of types of resources to support multiple pathways to recovery. On this measure, Fort Madison has 13 types of non-meeting resources, compared to the average of 13.7 for cities with a population of 10,000 - 49,999.