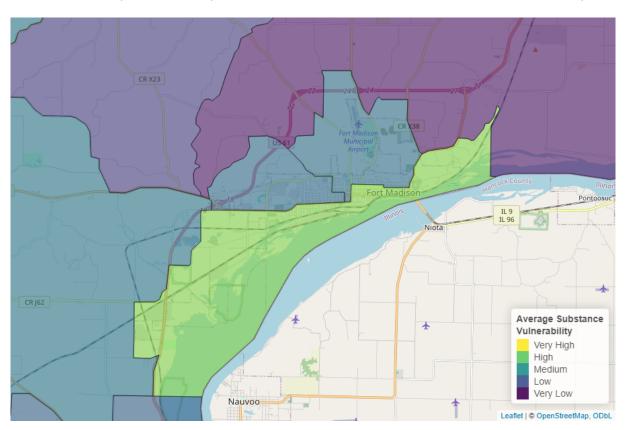

#### Substance Use Vulnerability

The Public Science Collaborative has developed data resources to help community organizations, local governments, and public health practitioners resources more effectively target substance use prevention, treatment, and recovery interventions to the places in greatest need. Geographic 'hot spots' identify places where local residents are at exceptionally high risk for substance use disorder. We estimated statistical models using administrative data from the Treatment Episode Admissions Dataset (TEDS-A) and the National Survey of Drug Use and Health (NSDUH) to measure significant relationships between substances of misuse and socio-demographic characteristics known to affect health equity and substance use vulnerability. These maps use Census Bureau estimates of these same neighborhood characteristics, by census tract, to create indexes for each substance. Once mapped, these data help us to identify places with especially high concentrations of at-risk characteristics that need targeted resources to reduce health inequities. You can explore the maps interactively and learn more about the underlying models on PSC's dashboard for substance use vulnerability.<sup>5</sup>

Identification of towns and neighborhoods with exceptionally high (or low) risk of harmful use of a specific substance can guide public health outreach efforts and enable more targeted, substance-specific interventions based on known neighborhood risk factors. To assist in this work, the following pages include substance use vulnerability maps for overall substance use, opioids, methamphetamine, heroin, alcohol, cannabis, cocaine, and benzodiazepines.

Figure 11: Overall Substance Use Vulnerability in Fort Madison

Overall substance use vulnerability varies by neighborhood in Fort Madison, but is generally about equal to other communities in lowa. Due to neighborhood vulnerability, specific neighborhoods may benefit from a targeted approach rather than community-wide efforts. Community-wide vulnerability was highest for methamphetamine, and a breakdown for each substance is shown in the figures below.