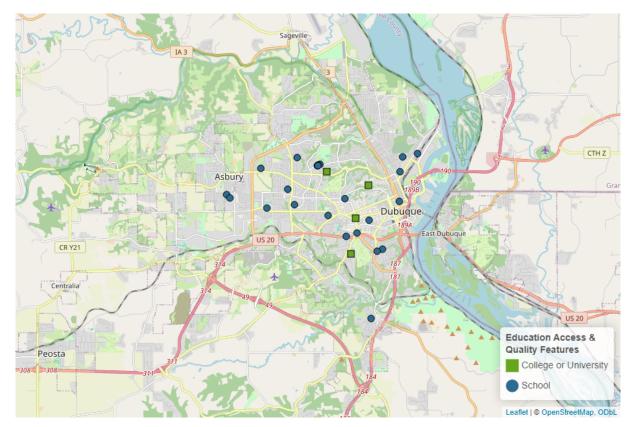

Figure 8: Neighborhood and Built Environment Resources in Dubuque

Figure 9: Education Access and Quality Resources in Dubuque

Figure 10: Economic Stability Resources in Dubuque

The SDOH categories include (Click here for more information<sup>4</sup>):

- Health Care Access and Quality (Access Centers, Drug Drop Off Sites, Hospitals and Clinics, MAT Sites, Mental & Behavioral Health Centers, SUD and Gambling Treatment Centers)
- Social and Community Context (Peer Support–Specialists and Coaches, Recovery Organizations– Community and Collegiate, Intimate Partner Violence Programs, Mutual Aid Meetings, Places of Worship)
- Neighborhood and Built Environment (Libraries, Parks and Playgrounds, YMCA Gyms, Lakes and Beaches, Trails, Sports Facilities)
- Education Access and Quality (Colleges and Universities, K-12 Schools)
- Economic Stability (Childcare Providers, Recovery Housing, Section Eight Housing, Shelters, Workforce Development Offices)