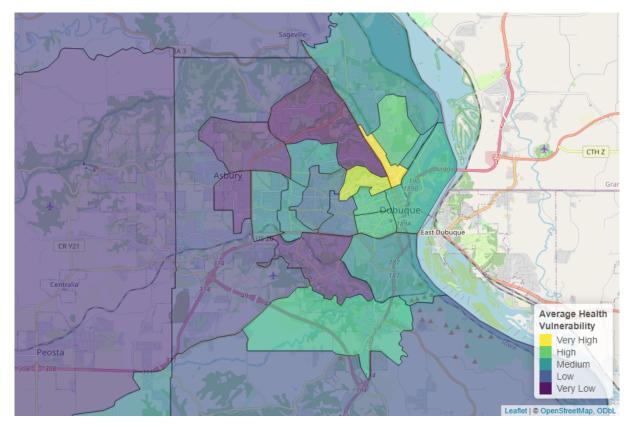

#### **Social Determinants of Health**

In addition to the neighborhood vulnerability maps above, the Public Science Collaborative created a neighborhood map to understand health disparities in Dubuque that draws on well-established social determinants of health. By social determinants, we refer to social and environmental risks that can affect someone's overall health and wellbeing. For example, in places with high average levels of education and low unemployment rates, residents tend also to have better overall health (e.g. longer life span and more healthy years of living). In places where average incomes are low and the rates of single parenting are high, people often have worse health, including higher death rates due to overdose and fewer healthy days. Knowing something about where the social determinants of health support well-being and where their scarcity decreases well-being can help local community organizations and governments to target better investments to reduce health disparities between neighborhoods. You can interactively explore social determinants of health across the state and look at individual components on PSC's SDOH Dashboard.<sup>6</sup>

Our index of social determinants of health looks at overall health vulnerability, education, health insurance coverage, English proficiency, unemployment, and poverty. According to the social determinants we considered, unemployment is the biggest risk factor for poor health in Dubuque. Overall, health risks in Dubuque are about equal to the average for communities in Iowa.

Figure 19: Overall Health Vulnerability in Dubuque

<sup>&</sup>lt;sup>6</sup>https://publicsciencecollaborative.shinyapps.io/sdoh/