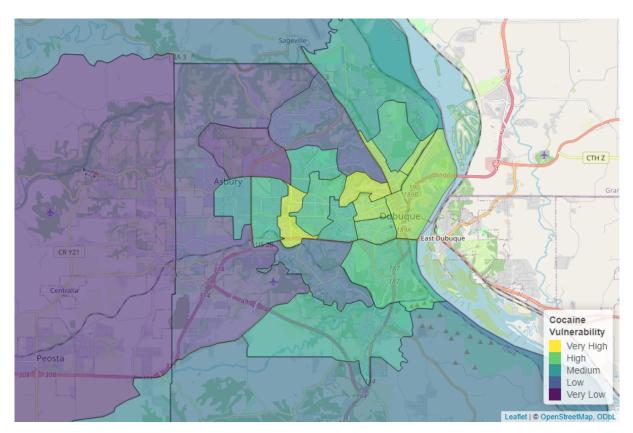

Identification of towns and neighborhoods with exceptionally high (or low) risk of harmful use of a specific substance can guide public health outreach efforts and enable more targeted, substance-specific interventions based on known neighborhood risk factors. To assist in this work, the following pages include substance use vulnerability maps for overall substance use, opioids, methamphetamine, heroin, alcohol, cannabis, cocaine, and benzodiazepines.

Figure 15: Alcohol Vulnerability in Dubuque

Figure 16: Cannabis Vulnerability in Dubuque

Figure 17: Cocaine Vulnerability in Dubuque

Figure 18: Benzodiazepine Vulnerability in Dubuque