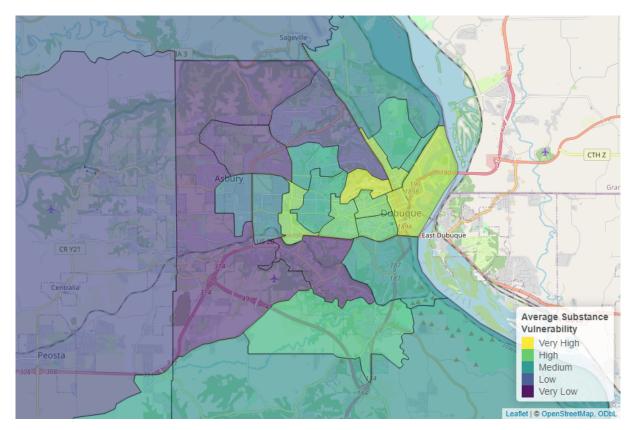

### Substance Use Vulnerability

The Public Science Collaborative has developed data resources to help community organizations, local governments, and public health practitioners resources more effectively target substance use prevention, treatment, and recovery interventions to the places in greatest need. Geographic 'hot spots' identify places where local residents are at exceptionally high risk for substance use disorder. We estimated statistical models using administrative data from the Treatment Episode Admissions Dataset (TEDS-A) and the National Survey of Drug Use and Health (NSDUH) to measure significant relationships between substances of misuse and socio-demographic characteristics known to affect health equity and substance use vulnerability. These maps use Census Bureau estimates of these same neighborhood characteristics, by census tract, to create indexes for each substance. Once mapped, these data help us to identify places with especially high concentrations of at-risk characteristics that need targeted resources to reduce health inequities. You can explore the maps interactively and learn more about the underlying models on PSC's dashboard for substance use vulnerability.<sup>5</sup>

Identification of towns and neighborhoods with exceptionally high (or low) risk of harmful use of a specific substance can guide public health outreach efforts and enable more targeted, substance-specific interventions based on known neighborhood risk factors. To assist in this work, the following pages include substance use vulnerability maps for overall substance use, opioids, methamphetamine, heroin, alcohol, cannabis, cocaine, and benzodiazepines.

Figure 11: Overall Substance Use Vulnerability in Dubuque

Overall substance use vulnerability varies by neighborhood in Dubuque, but is generally about equal to other communities in Iowa. Due to neighborhood vulnerability, specific neighborhoods may benefit from a targeted approach rather than community-wide efforts. Community-wide vulnerability was highest for benzodiazepines, and a breakdown for each substance is shown in the figures below.