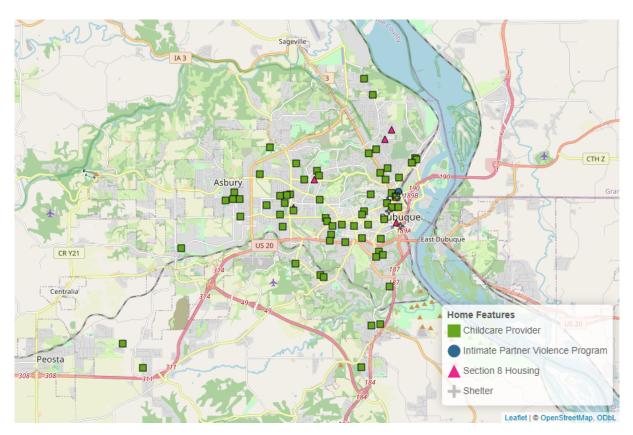

The SAMHSA Dimensions of Recovery include (Click here for more information<sup>3</sup>):

- **Community** (Peer Support–Specialists and Coaches, Recovery Organizations–Community and Collegiate, Mutual Aid Meetings, Libraries, Parks and Playgrounds, Lakes and Beaches, Trails, Sports Facilities)
- Health (Access Centers, Drug Drop Off Sites, Hospitals and Clinics, MAT Sites, Mental & Behavioral Health Centers, SUD and Gambling Treatment Centers, YMCA Gyms)
- Home (Childcare Providers, Recovery Housing, Section Eight Housing, Shelters, Intimate Partner Violence Programs)
- Purpose (Workforce Development Offices, Colleges and Universities, K-12 Schools, Places of Worship)

Figure 2: Community Resources in Dubuque

<sup>3</sup>https://www.samhsa.gov/find-help/recovery

Figure 3: Health Resources in Dubuque

Figure 4: Home Resources in Dubuque

Figure 5: Purpose Resources in Dubuque