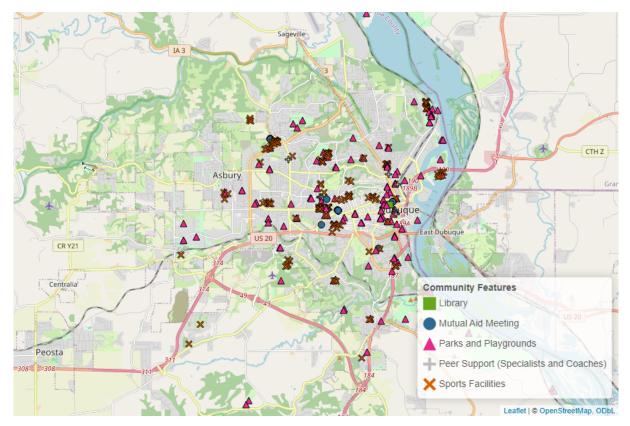

#### **SAMHSA Dimensions of Recovery Resources**

As defined by SAMHSA, recovery is "A process of change through which individuals improve their health and wellness, live self-directed lives, and strive to reach their full potential." Because recovery is holistic and can look different for everybody, the SAMHSA Dimensions of Recovery listed below help identify the different parts of life and the different resources that are useful in supporting recovery. The following maps identify resources in Dubuque that fit into each of those dimensions of recovery.

The SAMHSA Dimensions of Recovery include (Click here for more information<sup>3</sup>):

- **Community** (Peer Support–Specialists and Coaches, Recovery Organizations–Community and Collegiate, Mutual Aid Meetings, Libraries, Parks and Playgrounds, Lakes and Beaches, Trails, Sports Facilities)
- Health (Access Centers, Drug Drop Off Sites, Hospitals and Clinics, MAT Sites, Mental & Behavioral Health Centers, SUD and Gambling Treatment Centers, YMCA Gyms)
- Home (Childcare Providers, Recovery Housing, Section Eight Housing, Shelters, Intimate Partner Violence Programs)
- Purpose (Workforce Development Offices, Colleges and Universities, K-12 Schools, Places of Worship)

Figure 2: Community Resources in Dubuque

<sup>3</sup>https://www.samhsa.gov/find-help/recovery

Figure 3: Health Resources in Dubuque

Figure 4: Home Resources in Dubuque

Figure 5: Purpose Resources in Dubuque