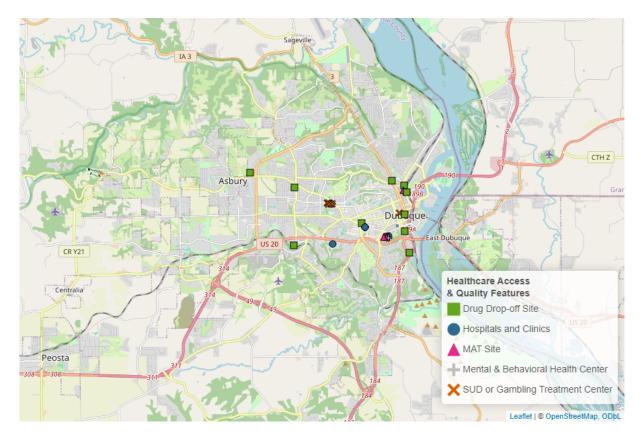

The SDOH categories include (Click here for more information<sup>4</sup>):

- Health Care Access and Quality (Access Centers, Drug Drop Off Sites, Hospitals and Clinics, MAT Sites, Mental & Behavioral Health Centers, SUD and Gambling Treatment Centers)
- Social and Community Context (Peer Support–Specialists and Coaches, Recovery Organizations– Community and Collegiate, Intimate Partner Violence Programs, Mutual Aid Meetings, Places of Worship)
- Neighborhood and Built Environment (Libraries, Parks and Playgrounds, YMCA Gyms, Lakes and Beaches, Trails, Sports Facilities)
- Education Access and Quality (Colleges and Universities, K-12 Schools)
- Economic Stability (Childcare Providers, Recovery Housing, Section Eight Housing, Shelters, Workforce Development Offices)

Figure 6: Heath Care Access and Quality Resources in Dubuque

<sup>&</sup>lt;sup>4</sup>https://health.gov/healthypeople/priority-areas/social-determinants-health

Figure 7: Social and Community Context Resources in Dubuque