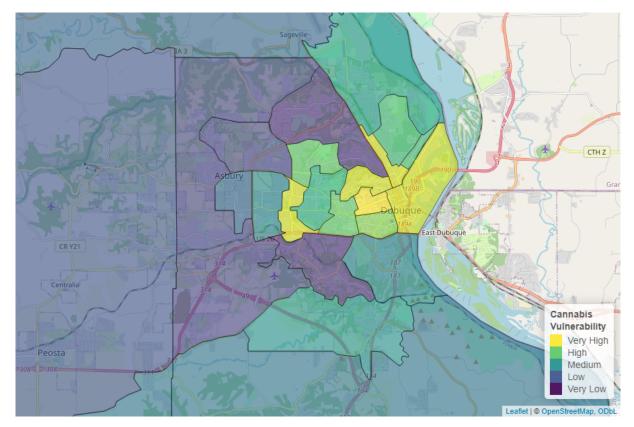

Identification of towns and neighborhoods with exceptionally high (or low) risk of harmful use of a specific substance can guide public health outreach efforts and enable more targeted, substance-specific interventions based on known neighborhood risk factors. To assist in this work, the following pages include substance use vulnerability maps for overall substance use, opioids, methamphetamine, heroin, alcohol, cannabis, cocaine, and benzodiazepines.

Figure 15: Alcohol Vulnerability in Dubuque

Figure 16: Cannabis Vulnerability in Dubuque

Figure 17: Cocaine Vulnerability in Dubuque

Figure 18: Benzodiazepine Vulnerability in Dubuque