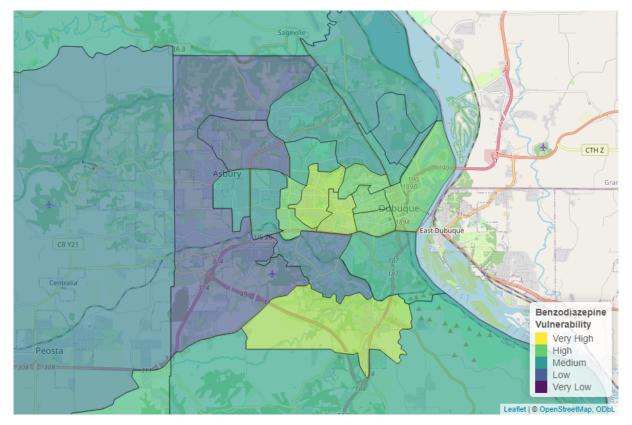

Identification of towns and neighborhoods with exceptionally high (or low) risk of harmful use of a specific substance can guide public health outreach efforts and enable more targeted, substance-specific interventions based on known neighborhood risk factors. To assist in this work, the following pages include substance use vulnerability maps for overall substance use, opioids, methamphetamine, heroin, alcohol, cannabis, cocaine, and benzodiazepines.

Figure 15: Alcohol Vulnerability in Dubuque

Figure 16: Cannabis Vulnerability in Dubuque

Figure 17: Cocaine Vulnerability in Dubuque

Figure 18: Benzodiazepine Vulnerability in Dubuque