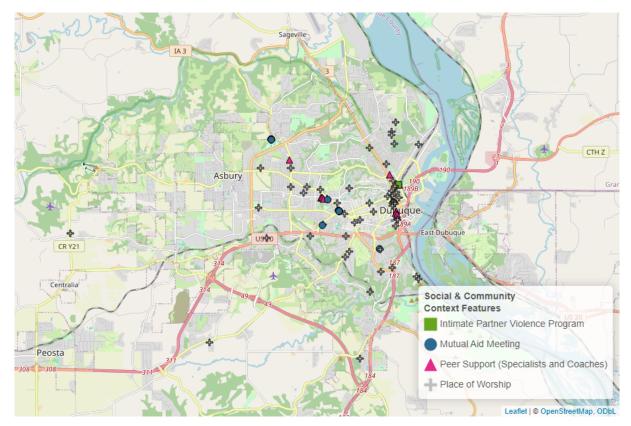

The SDOH categories include (Click here for more information<sup>4</sup>):

- Health Care Access and Quality (Access Centers, Drug Drop Off Sites, Hospitals and Clinics, MAT Sites, Mental & Behavioral Health Centers, SUD and Gambling Treatment Centers)
- Social and Community Context (Peer Support–Specialists and Coaches, Recovery Organizations– Community and Collegiate, Intimate Partner Violence Programs, Mutual Aid Meetings, Places of Worship)
- Neighborhood and Built Environment (Libraries, Parks and Playgrounds, YMCA Gyms, Lakes and Beaches, Trails, Sports Facilities)
- Education Access and Quality (Colleges and Universities, K-12 Schools)
- Economic Stability (Childcare Providers, Recovery Housing, Section Eight Housing, Shelters, Workforce Development Offices)

Figure 6: Heath Care Access and Quality Resources in Dubuque

<sup>&</sup>lt;sup>4</sup>https://health.gov/healthypeople/priority-areas/social-determinants-health

Figure 7: Social and Community Context Resources in Dubuque