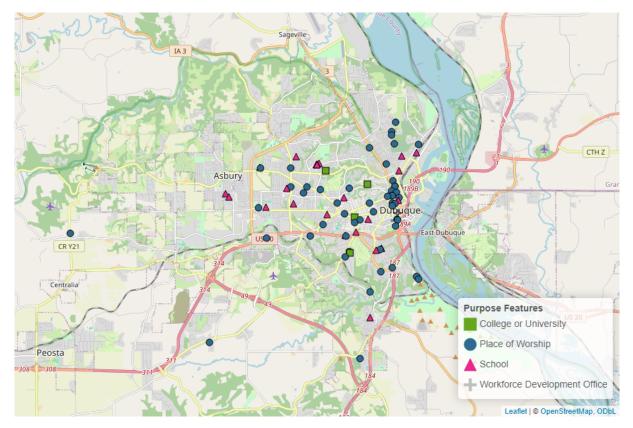

The SAMHSA Dimensions of Recovery include (Click here for more information<sup>3</sup>):

- **Community** (Peer Support–Specialists and Coaches, Recovery Organizations–Community and Collegiate, Mutual Aid Meetings, Libraries, Parks and Playgrounds, Lakes and Beaches, Trails, Sports Facilities)
- Health (Access Centers, Drug Drop Off Sites, Hospitals and Clinics, MAT Sites, Mental & Behavioral Health Centers, SUD and Gambling Treatment Centers, YMCA Gyms)
- Home (Childcare Providers, Recovery Housing, Section Eight Housing, Shelters, Intimate Partner Violence Programs)
- Purpose (Workforce Development Offices, Colleges and Universities, K-12 Schools, Places of Worship)

Figure 2: Community Resources in Dubuque

<sup>3</sup>https://www.samhsa.gov/find-help/recovery

Figure 3: Health Resources in Dubuque

Figure 4: Home Resources in Dubuque

Figure 5: Purpose Resources in Dubuque