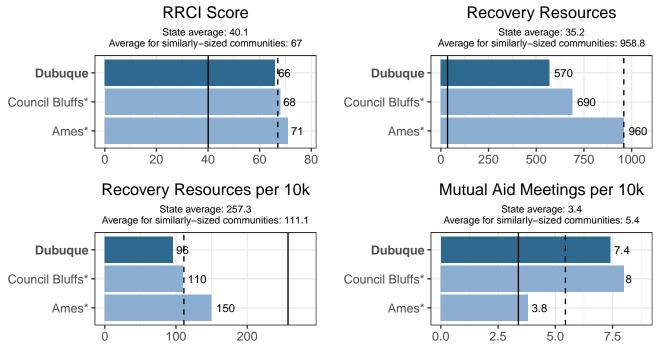

Figure 1 below displays recovery resources in Dubuque compared to the two lowa cities most similar in population, Council Bluffs and Ames, as well as the state average and average for cities in a similar population group (50,000+).

\* The Iowa cities most comparable to Dubuque by population are Council Bluffs and Ames.

\*\* The solid vertical line represents the average for all 944 communities in Iowa and the dashed vertical line represents the average for Iowa communities with populations of 50,000+ people.

Dubuque ranks 7th of 11 on the RRCI in its size category (50,000+). In the same population group, Dubuque ranks 11th in total resources, 8th in resources per 10,000 people, and 3rd in mutual aid meetings per 10,000 people.

In addition to the RRCI, a community might also consider resource diversity. That is, whether Dubuque has a wide range of types of resources to support multiple pathways to recovery. On this measure, Dubuque has 19 types of non-meeting resources, compared to the average of 19.7 for cities with a population of 50,000+.