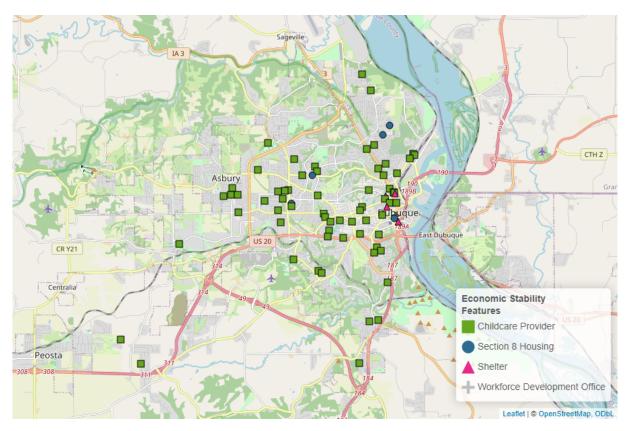

Figure 8: Neighborhood and Built Environment Resources in Dubuque

Figure 9: Education Access and Quality Resources in Dubuque

Figure 10: Economic Stability Resources in Dubuque

The SDOH categories include (Click here for more information<sup>4</sup>):

- Health Care Access and Quality (Access Centers, Drug Drop Off Sites, Hospitals and Clinics, MAT Sites, Mental & Behavioral Health Centers, SUD and Gambling Treatment Centers)
- Social and Community Context (Peer Support–Specialists and Coaches, Recovery Organizations– Community and Collegiate, Intimate Partner Violence Programs, Mutual Aid Meetings, Places of Worship)
- Neighborhood and Built Environment (Libraries, Parks and Playgrounds, YMCA Gyms, Lakes and Beaches, Trails, Sports Facilities)
- Education Access and Quality (Colleges and Universities, K-12 Schools)
- Economic Stability (Childcare Providers, Recovery Housing, Section Eight Housing, Shelters, Workforce Development Offices)