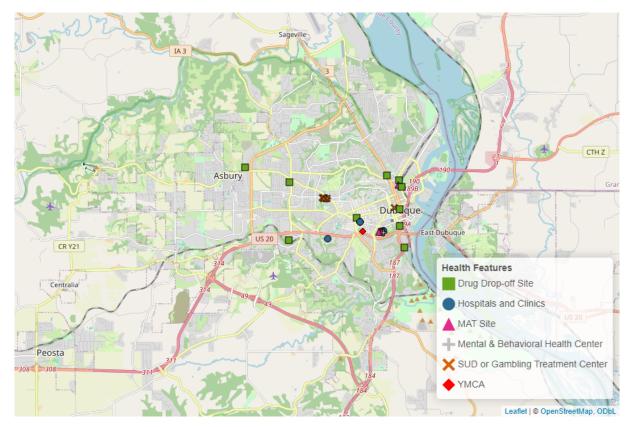

#### Social Determinants of Health Recovery Resources

The Social Determinants of Health is an established framework for thinking about the conditions of a person's life that contribute to their overall well-being. For example, a family that living in an area with limited resources supporting families and children (such as childcare providers and parks or playgrounds) may experience other struggles as a result, like increased transportation costs that place stressors on a family's finances. These maps can also be used in conjunction with the population data in the next section to help identify vulnerable populations and neighborhoods. Neighborhoods with health and substance use vulnerabilities may need greater access to specific supporting resources.

The SDOH categories include (Click here for more information<sup>4</sup>):

- Health Care Access and Quality (Access Centers, Drug Drop Off Sites, Hospitals and Clinics, MAT Sites, Mental & Behavioral Health Centers, SUD and Gambling Treatment Centers)
- Social and Community Context (Peer Support–Specialists and Coaches, Recovery Organizations– Community and Collegiate, Intimate Partner Violence Programs, Mutual Aid Meetings, Places of Worship)
- Neighborhood and Built Environment (Libraries, Parks and Playgrounds, YMCA Gyms, Lakes and Beaches, Trails, Sports Facilities)
- Education Access and Quality (Colleges and Universities, K-12 Schools)
- Economic Stability (Childcare Providers, Recovery Housing, Section Eight Housing, Shelters, Workforce Development Offices)

Figure 6: Heath Care Access and Quality Resources in Dubuque

<sup>&</sup>lt;sup>4</sup>https://health.gov/healthypeople/priority-areas/social-determinants-health

Figure 7: Social and Community Context Resources in Dubuque