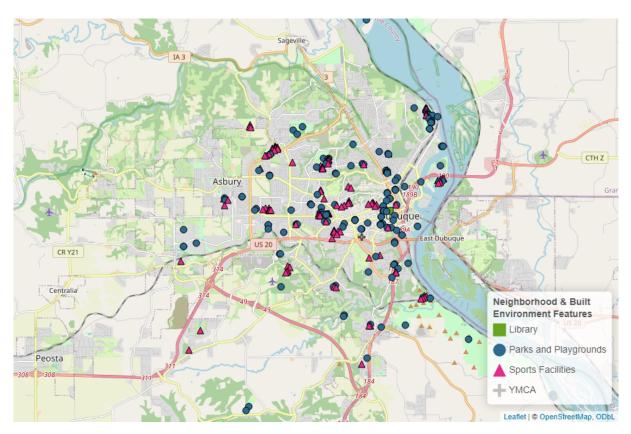

Figure 8: Neighborhood and Built Environment Resources in Dubuque

Figure 9: Education Access and Quality Resources in Dubuque

Figure 10: Economic Stability Resources in Dubuque

The SAMHSA Dimensions of Recovery include (Click here for more information<sup>3</sup>):

- **Community** (Peer Support–Specialists and Coaches, Recovery Organizations–Community and Collegiate, Mutual Aid Meetings, Libraries, Parks and Playgrounds, Lakes and Beaches, Trails, Sports Facilities)
- Health (Access Centers, Drug Drop Off Sites, Hospitals and Clinics, MAT Sites, Mental & Behavioral Health Centers, SUD and Gambling Treatment Centers, YMCA Gyms)
- Home (Childcare Providers, Recovery Housing, Section Eight Housing, Shelters, Intimate Partner Violence Programs)
- Purpose (Workforce Development Offices, Colleges and Universities, K-12 Schools, Places of Worship)

The SDOH categories include (Click here for more information<sup>4</sup>):

- Health Care Access and Quality (Access Centers, Drug Drop Off Sites, Hospitals and Clinics, MAT Sites, Mental & Behavioral Health Centers, SUD and Gambling Treatment Centers)
- Social and Community Context (Peer Support–Specialists and Coaches, Recovery Organizations– Community and Collegiate, Intimate Partner Violence Programs, Mutual Aid Meetings, Places of Worship)
- Neighborhood and Built Environment (Libraries, Parks and Playgrounds, YMCA Gyms, Lakes and Beaches, Trails, Sports Facilities)
- Education Access and Quality (Colleges and Universities, K-12 Schools)
- Economic Stability (Childcare Providers, Recovery Housing, Section Eight Housing, Shelters, Workforce Development Offices)