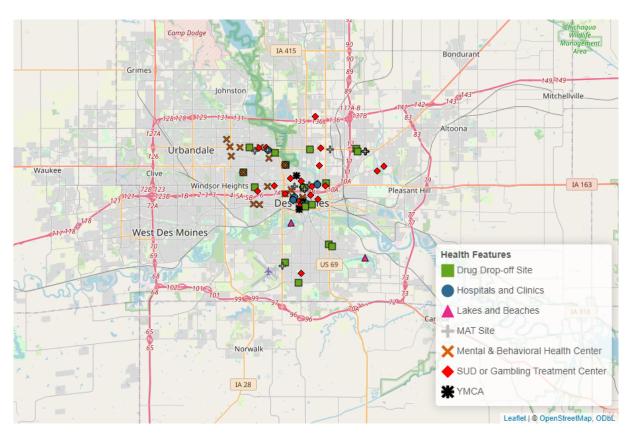

#### **SAMHSA Dimensions of Recovery Resources**

As defined by SAMHSA, recovery is "A process of change through which individuals improve their health and wellness, live self-directed lives, and strive to reach their full potential." Because recovery is holistic and can look different for everybody, the SAMHSA Dimensions of Recovery listed below help identify the different parts of life and the different resources that are useful in supporting recovery. The following maps identify resources in Des Moines that fit into each of those dimensions of recovery.

The SAMHSA Dimensions of Recovery include (Click here for more information<sup>3</sup>):

- **Community** (Peer Support–Specialists and Coaches, Recovery Organizations–Community and Collegiate, Mutual Aid Meetings, Libraries, Parks and Playgrounds, Lakes and Beaches, Trails, Sports Facilities)
- **Health** (Access Centers, Drug Drop Off Sites, Hospitals and Clinics, MAT Sites, Mental & Behavioral Health Centers, SUD and Gambling Treatment Centers, YMCA Gyms)
- **Home** (Childcare Providers, Recovery Housing, Section Eight Housing, Shelters, Intimate Partner Violence Programs)
- Purpose (Workforce Development Offices, Colleges and Universities, K-12 Schools, Places of Worship)

Figure 2: Community Resources in Des Moines

<sup>&</sup>lt;sup>3</sup>https://www.samhsa.gov/find-help/recovery

Figure 3: Health Resources in Des Moines

Figure 4: Home Resources in Des Moines

Figure 5: Purpose Resources in Des Moines