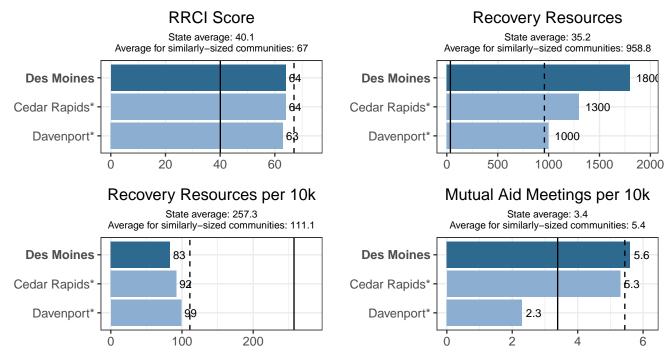

Figure 1 below displays recovery resources in Des Moines compared to the two lowa cities most similar in population, Cedar Rapids and Davenport, as well as the state average and average for cities in a similar population group (50,000+).

<sup>\*</sup> The lowa cities most comparable to Des Moines by population are Cedar Rapids and Davenport.

Figure 1: Recovery Resources in Des Moines

Des Moines ranks 10th of 11 on the RRCI in its size category (50,000+). In the same population group, Des Moines ranks 1st in total resources, 11th in resources per 10,000 people, and 4th in mutual aid meetings per 10,000 people.

In addition to the RRCI, a community might also consider resource diversity. That is, whether Des Moines has a wide range of types of resources to support multiple pathways to recovery. On this measure, Des Moines has 22 types of non-meeting resources, compared to the average of 19.7 for cities with a population of 50,000+.

<sup>\*\*</sup> The solid vertical line represents the average for all 944 communities in Iowa and the dashed vertical line represents the average for Iowa communities with populations of 50,000+ people.