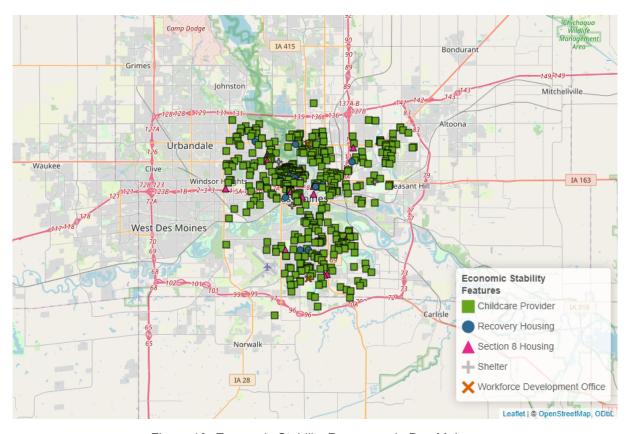

Figure 8: Neighborhood and Built Environment Resources in Des Moines

Figure 9: Education Access and Quality Resources in Des Moines

Figure 10: Economic Stability Resources in Des Moines