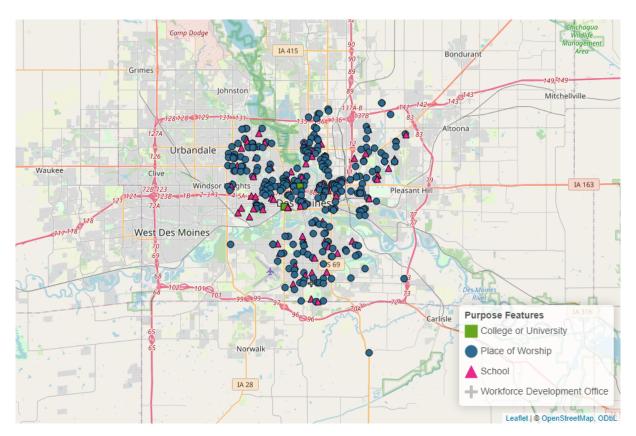

The SAMHSA Dimensions of Recovery include (Click here for more information<sup>3</sup>):

- **Community** (Peer Support–Specialists and Coaches, Recovery Organizations–Community and Collegiate, Mutual Aid Meetings, Libraries, Parks and Playgrounds, Lakes and Beaches, Trails, Sports Facilities)
- **Health** (Access Centers, Drug Drop Off Sites, Hospitals and Clinics, MAT Sites, Mental & Behavioral Health Centers, SUD and Gambling Treatment Centers, YMCA Gyms)
- **Home** (Childcare Providers, Recovery Housing, Section Eight Housing, Shelters, Intimate Partner Violence Programs)
- Purpose (Workforce Development Offices, Colleges and Universities, K-12 Schools, Places of Worship)

Figure 2: Community Resources in Des Moines

<sup>&</sup>lt;sup>3</sup>https://www.samhsa.gov/find-help/recovery

Figure 3: Health Resources in Des Moines

Figure 4: Home Resources in Des Moines

Figure 5: Purpose Resources in Des Moines