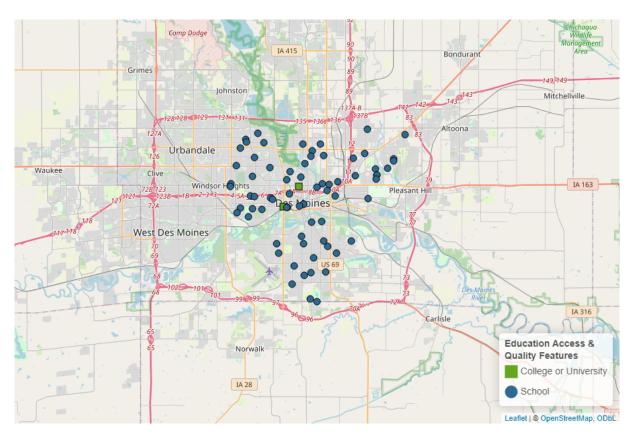

Figure 8: Neighborhood and Built Environment Resources in Des Moines

Figure 9: Education Access and Quality Resources in Des Moines

Figure 10: Economic Stability Resources in Des Moines