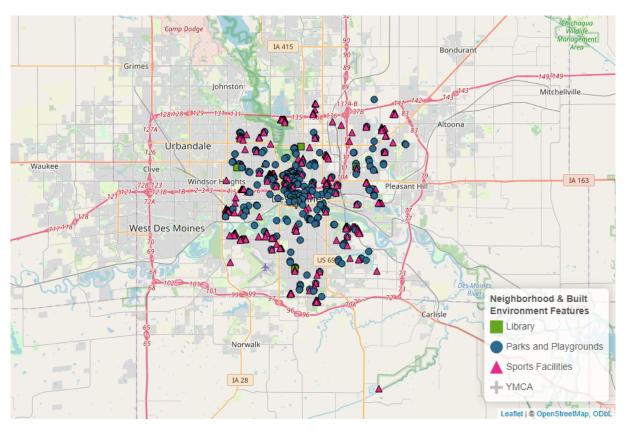

Figure 8: Neighborhood and Built Environment Resources in Des Moines

Figure 9: Education Access and Quality Resources in Des Moines

Figure 10: Economic Stability Resources in Des Moines