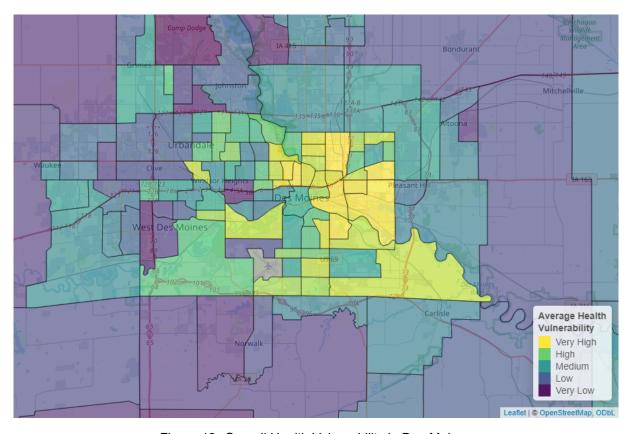

#### **Social Determinants of Health**

In addition to the neighborhood vulnerability maps above, the Public Science Collaborative created a neighborhood map to understand health disparities in Des Moines that draws on well-established social determinants of health. By social determinants, we refer to social and environmental risks that can affect someone's overall health and well-being. For example, in places with high average levels of education and low unemployment rates, residents tend also to have better overall health (e.g. longer life span and more healthy years of living). In places where average incomes are low and the rates of single parenting are high, people often have worse health, including higher death rates due to overdose and fewer healthy days. Knowing something about where the social determinants of health support well-being and where their scarcity decreases well-being can help local community organizations and governments to target better investments to reduce health disparities between neighborhoods. You can interactively explore social determinants of health across the state and look at individual components on PSC's SDOH Dashboard.<sup>6</sup>

Our index of social determinants of health looks at overall health vulnerability, education, health insurance coverage, English proficiency, unemployment, and poverty. According to the social determinants we considered, lack of English is the biggest risk factor for poor health in Des Moines. Overall, health risks in Des Moines are higher than the average for communities in Iowa.

Figure 19: Overall Health Vulnerability in Des Moines

<sup>&</sup>lt;sup>6</sup>https://publicsciencecollaborative.shinyapps.io/sdoh/