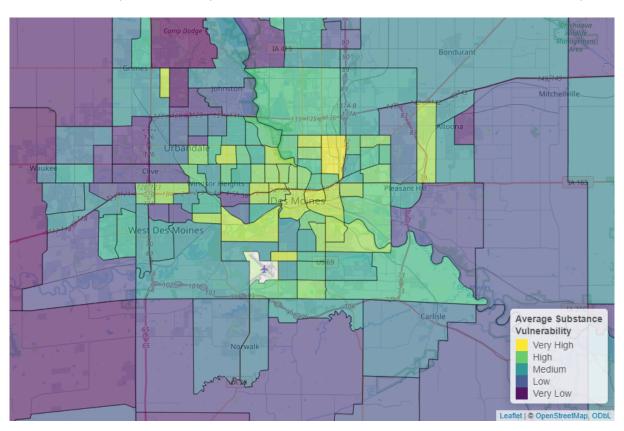

Figure 11: Overall Substance Use Vulnerability in Des Moines

Overall substance use vulnerability varies by neighborhood in Des Moines, but is generally higher than other communities in lowa. Due to neighborhood vulnerability, specific neighborhoods may benefit from a targeted approach rather than community-wide efforts. Community-wide vulnerability was highest for cannabis, and a breakdown for each substance is shown in the figures below.