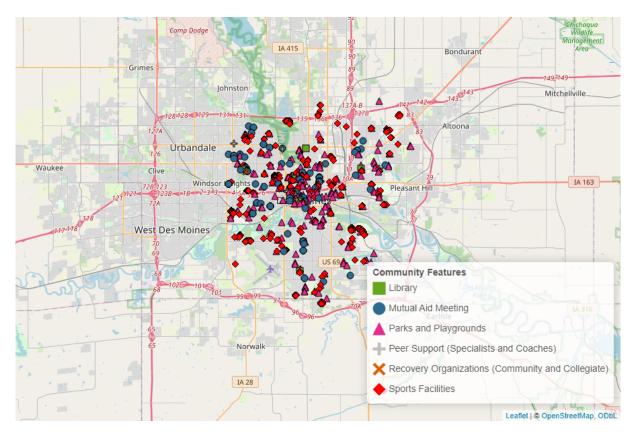

#### **SAMHSA Dimensions of Recovery Resources**

As defined by SAMHSA, recovery is "A process of change through which individuals improve their health and wellness, live self-directed lives, and strive to reach their full potential." Because recovery is holistic and can look different for everybody, the SAMHSA Dimensions of Recovery listed below help identify the different parts of life and the different resources that are useful in supporting recovery. The following maps identify resources in Des Moines that fit into each of those dimensions of recovery.

The SAMHSA Dimensions of Recovery include (Click here for more information<sup>3</sup>):

- **Community** (Peer Support–Specialists and Coaches, Recovery Organizations–Community and Collegiate, Mutual Aid Meetings, Libraries, Parks and Playgrounds, Lakes and Beaches, Trails, Sports Facilities)
- **Health** (Access Centers, Drug Drop Off Sites, Hospitals and Clinics, MAT Sites, Mental & Behavioral Health Centers, SUD and Gambling Treatment Centers, YMCA Gyms)
- **Home** (Childcare Providers, Recovery Housing, Section Eight Housing, Shelters, Intimate Partner Violence Programs)
- Purpose (Workforce Development Offices, Colleges and Universities, K-12 Schools, Places of Worship)

Figure 2: Community Resources in Des Moines

<sup>&</sup>lt;sup>3</sup>https://www.samhsa.gov/find-help/recovery

Figure 3: Health Resources in Des Moines

Figure 4: Home Resources in Des Moines

Figure 5: Purpose Resources in Des Moines