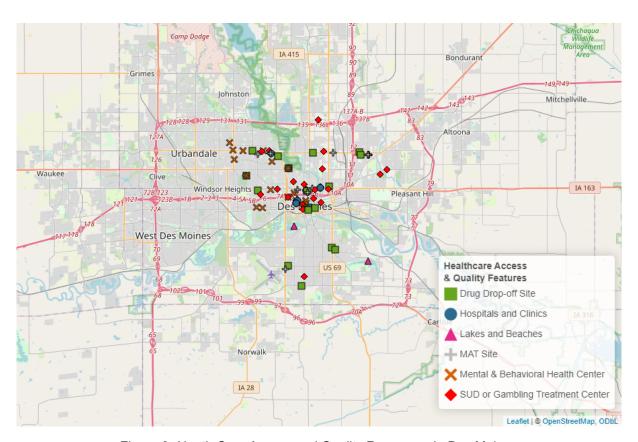

The SDOH categories include (Click here for more information<sup>4</sup>):

- Health Care Access and Quality (Access Centers, Drug Drop Off Sites, Hospitals and Clinics, MAT Sites, Mental & Behavioral Health Centers, SUD and Gambling Treatment Centers)
- Social and Community Context (Peer Support–Specialists and Coaches, Recovery Organizations–Community and Collegiate, Intimate Partner Violence Programs, Mutual Aid Meetings, Places of Worship)
- **Neighborhood and Built Environment** (Libraries, Parks and Playgrounds, YMCA Gyms, Lakes and Beaches, Trails, Sports Facilities)
- Education Access and Quality (Colleges and Universities, K-12 Schools)
- Economic Stability (Childcare Providers, Recovery Housing, Section Eight Housing, Shelters, Workforce Development Offices)

Figure 6: Heath Care Access and Quality Resources in Des Moines

<sup>&</sup>lt;sup>4</sup>https://health.gov/healthypeople/priority-areas/social-determinants-health

Figure 7: Social and Community Context Resources in Des Moines