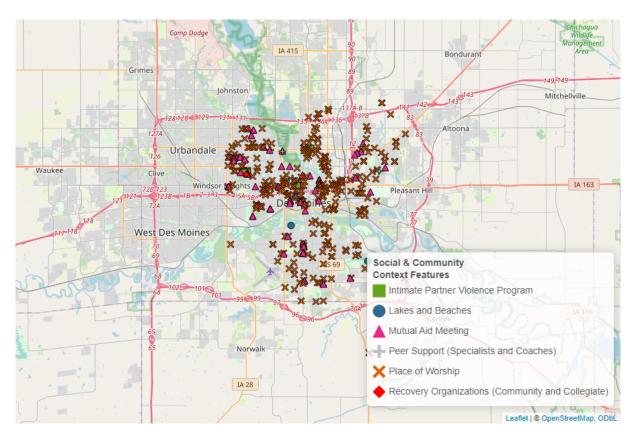

The SDOH categories include (Click here for more information<sup>4</sup>):

- Health Care Access and Quality (Access Centers, Drug Drop Off Sites, Hospitals and Clinics, MAT Sites, Mental & Behavioral Health Centers, SUD and Gambling Treatment Centers)
- Social and Community Context (Peer Support–Specialists and Coaches, Recovery Organizations–Community and Collegiate, Intimate Partner Violence Programs, Mutual Aid Meetings, Places of Worship)
- **Neighborhood and Built Environment** (Libraries, Parks and Playgrounds, YMCA Gyms, Lakes and Beaches, Trails, Sports Facilities)
- Education Access and Quality (Colleges and Universities, K-12 Schools)
- Economic Stability (Childcare Providers, Recovery Housing, Section Eight Housing, Shelters, Workforce Development Offices)

Figure 6: Heath Care Access and Quality Resources in Des Moines

<sup>&</sup>lt;sup>4</sup>https://health.gov/healthypeople/priority-areas/social-determinants-health

Figure 7: Social and Community Context Resources in Des Moines