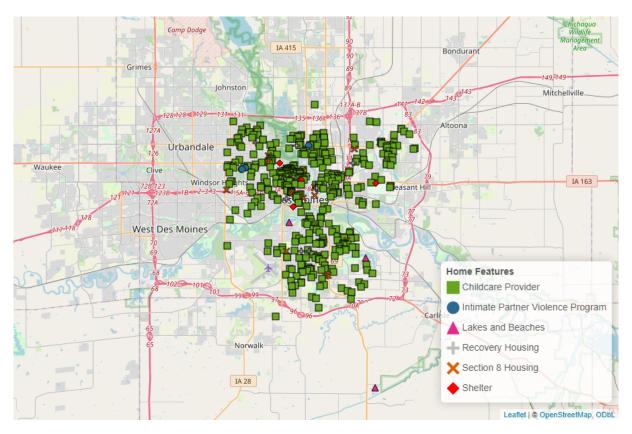

The SAMHSA Dimensions of Recovery include (Click here for more information<sup>3</sup>):

- **Community** (Peer Support–Specialists and Coaches, Recovery Organizations–Community and Collegiate, Mutual Aid Meetings, Libraries, Parks and Playgrounds, Lakes and Beaches, Trails, Sports Facilities)
- **Health** (Access Centers, Drug Drop Off Sites, Hospitals and Clinics, MAT Sites, Mental & Behavioral Health Centers, SUD and Gambling Treatment Centers, YMCA Gyms)
- **Home** (Childcare Providers, Recovery Housing, Section Eight Housing, Shelters, Intimate Partner Violence Programs)
- Purpose (Workforce Development Offices, Colleges and Universities, K-12 Schools, Places of Worship)

Figure 2: Community Resources in Des Moines

<sup>&</sup>lt;sup>3</sup>https://www.samhsa.gov/find-help/recovery

Figure 3: Health Resources in Des Moines

Figure 4: Home Resources in Des Moines

Figure 5: Purpose Resources in Des Moines