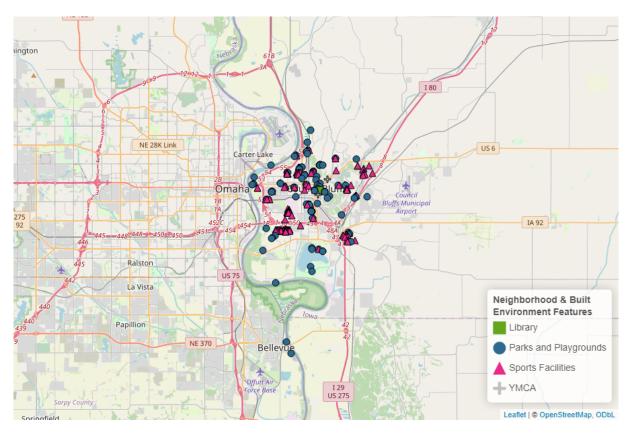

Figure 8: Neighborhood and Built Environment Resources in Council Bluffs

Figure 9: Education Access and Quality Resources in Council Bluffs

Figure 10: Economic Stability Resources in Council Bluffs