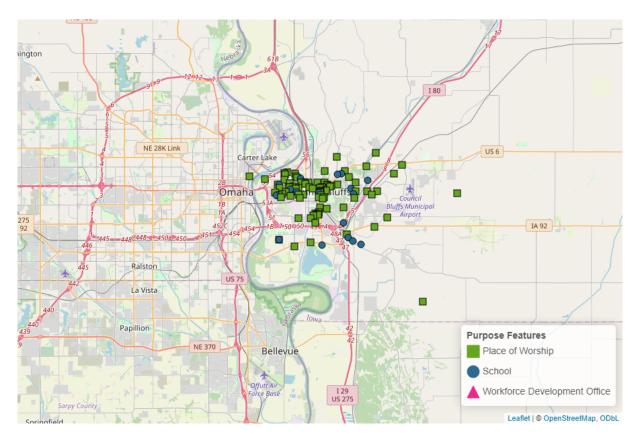

The SAMHSA Dimensions of Recovery include (Click here for more information<sup>3</sup>):

- **Community** (Peer Support–Specialists and Coaches, Recovery Organizations–Community and Collegiate, Mutual Aid Meetings, Libraries, Parks and Playgrounds, Lakes and Beaches, Trails, Sports Facilities)
- Health (Access Centers, Drug Drop Off Sites, Hospitals and Clinics, MAT Sites, Mental & Behavioral Health Centers, SUD and Gambling Treatment Centers, YMCA Gyms)
- **Home** (Childcare Providers, Recovery Housing, Section Eight Housing, Shelters, Intimate Partner Violence Programs)
- Purpose (Workforce Development Offices, Colleges and Universities, K-12 Schools, Places of Worship)

Figure 5: Purpose Resources in Council Bluffs