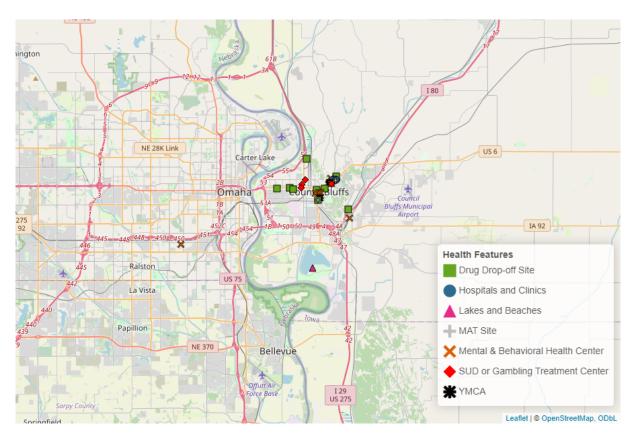

The SDOH categories include (Click here for more information<sup>4</sup>):

- Health Care Access and Quality (Access Centers, Drug Drop Off Sites, Hospitals and Clinics, MAT Sites, Mental & Behavioral Health Centers, SUD and Gambling Treatment Centers)
- Social and Community Context (Peer Support–Specialists and Coaches, Recovery Organizations–Community and Collegiate, Intimate Partner Violence Programs, Mutual Aid Meetings, Places of Worship)
- **Neighborhood and Built Environment** (Libraries, Parks and Playgrounds, YMCA Gyms, Lakes and Beaches, Trails, Sports Facilities)
- Education Access and Quality (Colleges and Universities, K-12 Schools)
- Economic Stability (Childcare Providers, Recovery Housing, Section Eight Housing, Shelters, Workforce Development Offices)

Figure 6: Heath Care Access and Quality Resources in Council Bluffs

<sup>&</sup>lt;sup>4</sup>https://health.gov/healthypeople/priority-areas/social-determinants-health

Figure 7: Social and Community Context Resources in Council Bluffs