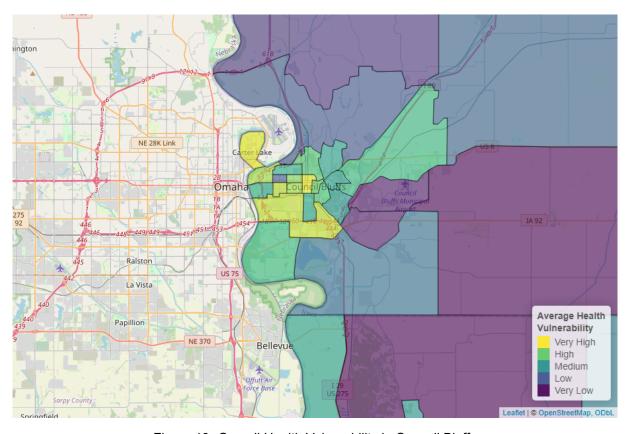

#### **Social Determinants of Health**

In addition to the neighborhood vulnerability maps above, the Public Science Collaborative created a neighborhood map to understand health disparities in Council Bluffs that draws on well-established social determinants of health. By social determinants, we refer to social and environmental risks that can affect someone's overall health and well-being. For example, in places with high average levels of education and low unemployment rates, residents tend also to have better overall health (e.g. longer life span and more healthy years of living). In places where average incomes are low and the rates of single parenting are high, people often have worse health, including higher death rates due to overdose and fewer healthy days. Knowing something about where the social determinants of health support well-being and where their scarcity decreases well-being can help local community organizations and governments to target better investments to reduce health disparities between neighborhoods. You can interactively explore social determinants of health across the state and look at individual components on PSC's SDOH Dashboard.<sup>6</sup>

Our index of social determinants of health looks at overall health vulnerability, education, health insurance coverage, English proficiency, unemployment, and poverty. According to the social determinants we considered, lack of education is the biggest risk factor for poor health in Council Bluffs. Overall, health risks in Council Bluffs are about equal to the average for communities in lowa.

Figure 19: Overall Health Vulnerability in Council Bluffs

<sup>&</sup>lt;sup>6</sup>https://publicsciencecollaborative.shinyapps.io/sdoh/