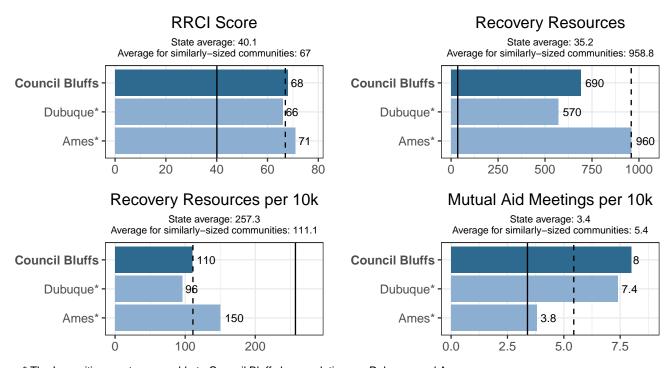

Figure 1 below displays recovery resources in Council Bluffs compared to the two lowa cities most similar in population, Dubuque and Ames, as well as the state average and average for cities in a similar population group (50,000+).

<sup>\*</sup> The Iowa cities most comparable to Council Bluffs by population are Dubuque and Ames.

Figure 1: Recovery Resources in Council Bluffs

Council Bluffs ranks 3rd of 11 on the RRCI in its size category (50,000+). In the same population group, Council Bluffs ranks 10th in total resources, 5th in resources per 10,000 people, and 2nd in mutual aid meetings per 10,000 people.

In addition to the RRCI, a community might also consider resource diversity. That is, whether Council Bluffs has a wide range of types of resources to support multiple pathways to recovery. On this measure, Council Bluffs has 20 types of non-meeting resources, compared to the average of 19.7 for cities with a population of 50,000+.

<sup>\*\*</sup> The solid vertical line represents the average for all 944 communities in Iowa and the dashed vertical line represents the average for Iowa communities with populations of 50,000+ people.