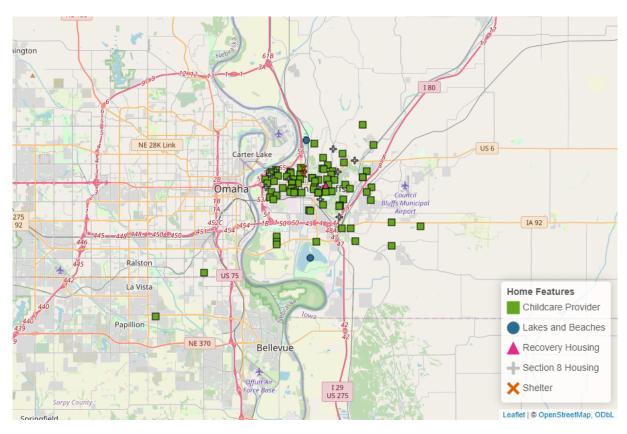

The SAMHSA Dimensions of Recovery include (Click here for more information<sup>3</sup>):

- **Community** (Peer Support–Specialists and Coaches, Recovery Organizations–Community and Collegiate, Mutual Aid Meetings, Libraries, Parks and Playgrounds, Lakes and Beaches, Trails, Sports Facilities)
- Health (Access Centers, Drug Drop Off Sites, Hospitals and Clinics, MAT Sites, Mental & Behavioral Health Centers, SUD and Gambling Treatment Centers, YMCA Gyms)
- **Home** (Childcare Providers, Recovery Housing, Section Eight Housing, Shelters, Intimate Partner Violence Programs)
- Purpose (Workforce Development Offices, Colleges and Universities, K-12 Schools, Places of Worship)

Figure 2: Community Resources in Council Bluffs

<sup>&</sup>lt;sup>3</sup>https://www.samhsa.gov/find-help/recovery

Figure 3: Health Resources in Council Bluffs

Figure 4: Home Resources in Council Bluffs