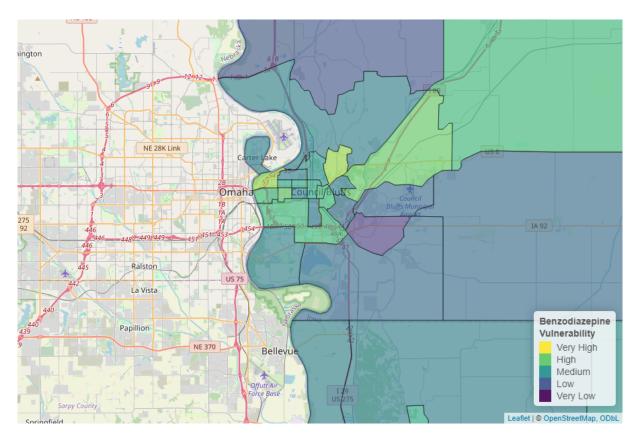

erability varies by neighborhood in Council Bluffs, but is generally about equal to other communities in lowa. Due to neighborhood vulnerability, specific neighborhoods may benefit from a targeted approach rather than community-wide efforts. Community-wide vulnerability was highest for cocaine, and a breakdown for each substance is shown in the figures below.

<sup>&</sup>lt;sup>5</sup>https://publicsciencecollaborative.shinyapps.io/substance\_use\_vulnerability/



Figure 12: Opioid Vulnerability in Council Bluffs



Figure 13: Methamphetamine Vulnerability in Council Bluffs



Figure 14: Heroin Vulnerability in Council Bluffs



Figure 15: Alcohol Vulnerability in Council Bluffs



Figure 16: Cannabis Vulnerability in Council Bluffs



Figure 17: Cocaine Vulnerability in Council Bluffs



Figure 18: Benzodiazepine Vulnerability in Council Bluffs

#### **Social Determinants of Health**

In addition to the neighborhood vulnerability maps above, the Public Science Collaborative created a neighborhood map to understand health disparities in Council Bluffs that draws on well-established social determinants of health. By social determinants, we refer to social and environmental risks that can affect someone's overall health and well-being. For example, in places with high average levels of education and low unemployment rates, residents tend also to have better overall health (e.g. longer life span and more healthy years of living). In places where average incomes are low and the rates of single parenting are high, people often have worse health, including higher death rates du