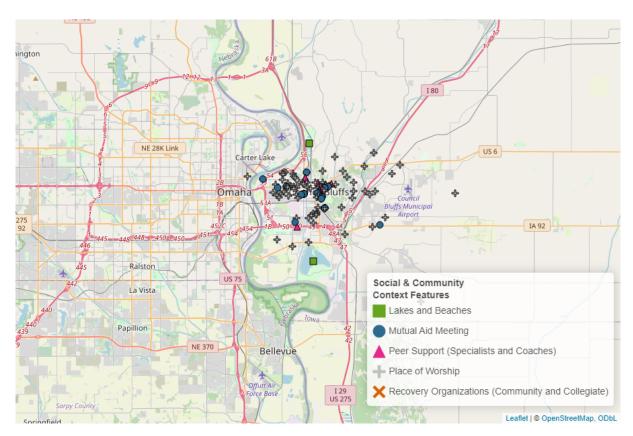

The SDOH categories include (Click here for more information<sup>4</sup>):

- Health Care Access and Quality (Access Centers, Drug Drop Off Sites, Hospitals and Clinics, MAT Sites, Mental & Behavioral Health Centers, SUD and Gambling Treatment Centers)
- Social and Community Context (Peer Support–Specialists and Coaches, Recovery Organizations–Community and Collegiate, Intimate Partner Violence Programs, Mutual Aid Meetings, Places of Worship)
- **Neighborhood and Built Environment** (Libraries, Parks and Playgrounds, YMCA Gyms, Lakes and Beaches, Trails, Sports Facilities)
- Education Access and Quality (Colleges and Universities, K-12 Schools)
- Economic Stability (Childcare Providers, Recovery Housing, Section Eight Housing, Shelters, Workforce Development Offices)

Figure 6: Heath Care Access and Quality Resources in Council Bluffs

<sup>&</sup>lt;sup>4</sup>https://health.gov/healthypeople/priority-areas/social-determinants-health

Figure 7: Social and Community Context Resources in Council Bluffs