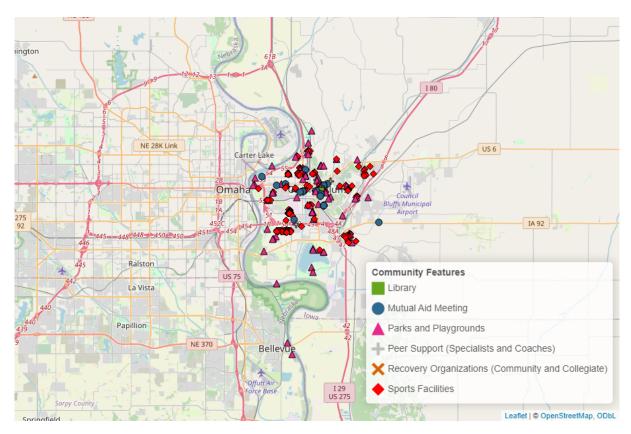

#### **SAMHSA Dimensions of Recovery Resources**

As defined by SAMHSA, recovery is "A process of change through which individuals improve their health and wellness, live self-directed lives, and strive to reach their full potential." Because recovery is holistic and can look different for everybody, the SAMHSA Dimensions of Recovery listed below help identify the different parts of life and the different resources that are useful in supporting recovery. The following maps identify resources in Council Bluffs that fit into each of those dimensions of recovery.

The SAMHSA Dimensions of Recovery include (Click here for more information<sup>3</sup>):

- **Community** (Peer Support–Specialists and Coaches, Recovery Organizations–Community and Collegiate, Mutual Aid Meetings, Libraries, Parks and Playgrounds, Lakes and Beaches, Trails, Sports Facilities)
- Health (Access Centers, Drug Drop Off Sites, Hospitals and Clinics, MAT Sites, Mental & Behavioral Health Centers, SUD and Gambling Treatment Centers, YMCA Gyms)
- **Home** (Childcare Providers, Recovery Housing, Section Eight Housing, Shelters, Intimate Partner Violence Programs)
- Purpose (Workforce Development Offices, Colleges and Universities, K-12 Schools, Places of Worship)

Figure 2: Community Resources in Council Bluffs

<sup>&</sup>lt;sup>3</sup>https://www.samhsa.gov/find-help/recovery

Figure 3: Health Resources in Council Bluffs

Figure 4: Home Resources in Council Bluffs