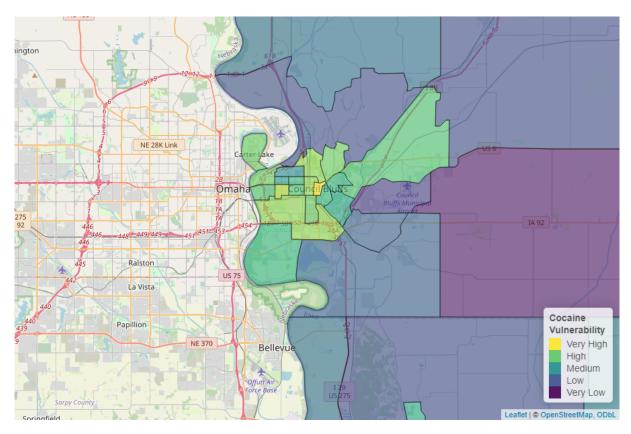

Figure 11: Overall Substance Use Vulnerability in Council Bluffs

Overall substance use vulnerability varies by neighborhood in Council Bluffs, but is generally about equal to other communities in lowa. Due to neighborhood vulnerability, specific neighborhoods may benefit from a targeted approach rather than community-wide efforts. Community-wide vulnerability was highest for cocaine, and a breakdown for each substance is shown in the figures below.

Figure 14: Heroin Vulnerability in Council Bluffs

Figure 15: Alcohol Vulnerability in Council Bluffs

Figure 16: Cannabis Vulnerability in Council Bluffs

Figure 17: Cocaine Vulnerability in Council Bluffs