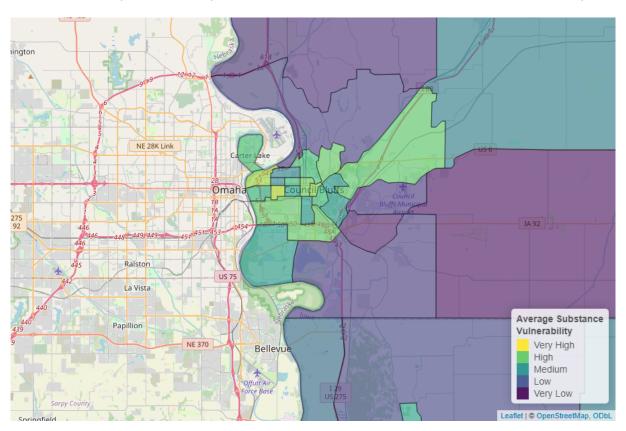

Figure 11: Overall Substance Use Vulnerability in Council Bluffs

Overall substance use vulnerability varies by neighborhood in Council Bluffs, but is generally about equal to other communities in lowa. Due to neighborhood vulnerability, specific neighborhoods may benefit from a targeted approach rather than community-wide efforts. Community-wide vulnerability was highest for cocaine, and a breakdown for each substance is shown in the figures below.