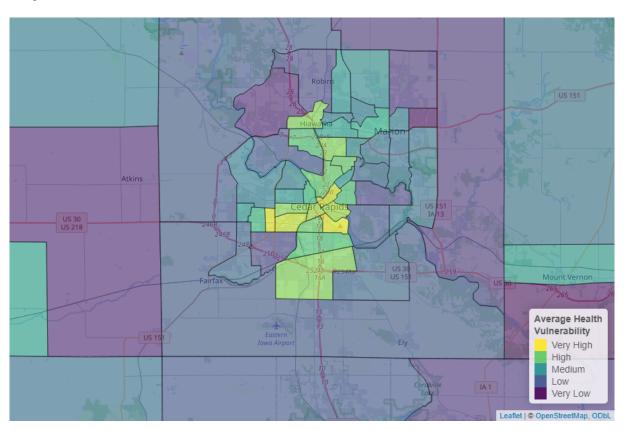

#### **Social Determinants of Health**

In addition to the neighborhood vulnerability maps above, the Public Science Collaborative created a neighborhood map to understand health disparities in Cedar Rapids that draws on well-established social determinants of health. By social determinants, we refer to social and environmental risks that can affect someone's overall health and well-being. For example, in places with high average levels of education and low unemployment rates, residents tend also to have better overall health (e.g. longer life span and more healthy years of living). In places where average incomes are low and the rates of single parenting are high, people often have worse health, including higher death rates due to overdose and fewer healthy days. Knowing something about where the social determinants of health support well-being and where their scarcity decreases well-being can help local community organizations and governments to target better investments to reduce health disparities between neighborhoods. You can interactively explore social determinants of health across the state and look at individual components on PSC's SDOH Dashboard.<sup>6</sup>

Our index of social determinants of health looks at overall health vulnerability, education, health insurance coverage, English proficiency, unemployment, and poverty. According to the social determinants we considered, lack of English is the biggest risk factor for poor health in Cedar Rapids. Overall, health risks in Cedar Rapids are about equal to the average for communities in lowa.

Figure 19: Overall Health Vulnerability in Cedar Rapids

<sup>&</sup>lt;sup>6</sup>https://publicsciencecollaborative.shinyapps.io/sdoh/