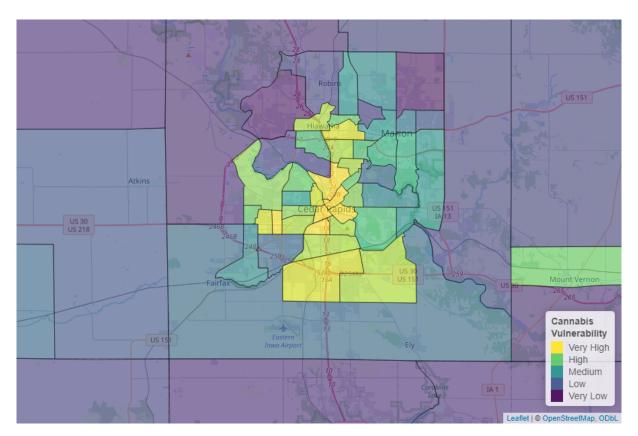

Figure 11: Overall Substance Use Vulnerability in Cedar Rapids

Overall substance use vulnerability varies by neighborhood in Cedar Rapids, but is generally higher than other communities in lowa. Due to neighborhood vulnerability, specific neighborhoods may benefit from a targeted approach rather than community-wide efforts. Community-wide vulnerability was highest for cannabis, and a breakdown for each substance is shown in the figures below.

Figure 14: Heroin Vulnerability in Cedar Rapids

Figure 15: Alcohol Vulnerability in Cedar Rapids

Figure 16: Cannabis Vulnerability in Cedar Rapids

Figure 17: Cocaine Vulnerability in Cedar Rapids

Figure 18: Benzodiazepine Vulnerability in Cedar Rapids