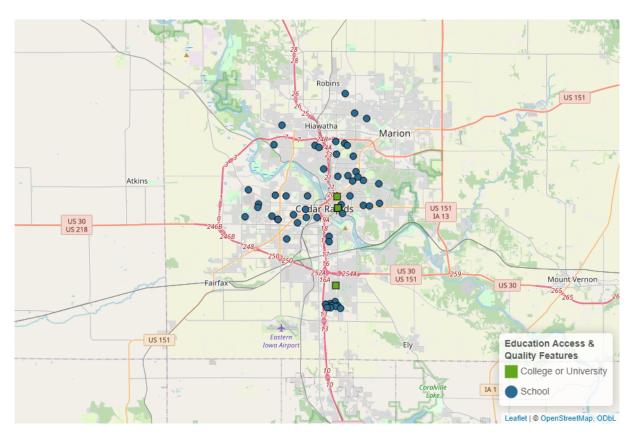

The SAMHSA Dimensions of Recovery include (Click here for more information<sup>3</sup>):

- **Community** (Peer Support–Specialists and Coaches, Recovery Organizations–Community and Collegiate, Mutual Aid Meetings, Libraries, Parks and Playgrounds, Lakes and Beaches, Trails, Sports Facilities)
- Health (Access Centers, Drug Drop Off Sites, Hospitals and Clinics, MAT Sites, Mental & Behavioral Health Centers, SUD and Gambling Treatment Centers, YMCA Gyms)
- **Home** (Childcare Providers, Recovery Housing, Section Eight Housing, Shelters, Intimate Partner Violence Programs)
- Purpose (Workforce Development Offices, Colleges and Universities, K-12 Schools, Places of Worship)

The SDOH categories include (Click here for more information<sup>4</sup>):

- Health Care Access and Quality (Access Centers, Drug Drop Off Sites, Hospitals and Clinics, MAT Sites, Mental & Behavioral Health Centers, SUD and Gambling Treatment Centers)
- Social and Community Context (Peer Support–Specialists and Coaches, Recovery Organizations–Community and Collegiate, Intimate Partner Violence Programs, Mutual Aid Meetings, Places of Worship)
- **Neighborhood and Built Environment** (Libraries, Parks and Playgrounds, YMCA Gyms, Lakes and Beaches, Trails, Sports Facilities)
- Education Access and Quality (Colleges and Universities, K-12 Schools)
- Economic Stability (Childcare Providers, Recovery Housing, Section Eight Housing, Shelters, Workforce Development Offices)

Figure 8: Neighborhood and Built Environment Resources in Cedar Rapids

Figure 9: Education Access and Quality Resources in Cedar Rapids

Figure 10: Economic Stability Resources in Cedar Rapids