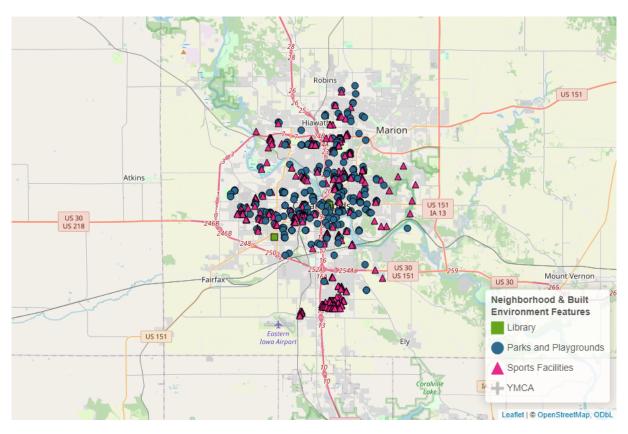

The SAMHSA Dimensions of Recovery include (Click here for more information<sup>3</sup>):

- **Community** (Peer Support–Specialists and Coaches, Recovery Organizations–Community and Collegiate, Mutual Aid Meetings, Libraries, Parks and Playgrounds, Lakes and Beaches, Trails, Sports Facilities)
- Health (Access Centers, Drug Drop Off Sites, Hospitals and Clinics, MAT Sites, Mental & Behavioral Health Centers, SUD and Gambling Treatment Centers, YMCA Gyms)
- **Home** (Childcare Providers, Recovery Housing, Section Eight Housing, Shelters, Intimate Partner Violence Programs)
- Purpose (Workforce Development Offices, Colleges and Universities, K-12 Schools, Places of Worship)

The SDOH categories include (Click here for more information<sup>4</sup>):

- Health Care Access and Quality (Access Centers, Drug Drop Off Sites, Hospitals and Clinics, MAT Sites, Mental & Behavioral Health Centers, SUD and Gambling Treatment Centers)
- Social and Community Context (Peer Support–Specialists and Coaches, Recovery Organizations–Community and Collegiate, Intimate Partner Violence Programs, Mutual Aid Meetings, Places of Worship)
- **Neighborhood and Built Environment** (Libraries, Parks and Playgrounds, YMCA Gyms, Lakes and Beaches, Trails, Sports Facilities)
- Education Access and Quality (Colleges and Universities, K-12 Schools)
- Economic Stability (Childcare Providers, Recovery Housing, Section Eight Housing, Shelters, Workforce Development Offices)

Figure 8: Neighborhood and Built Environment Resources in Cedar Rapids

Figure 9: Education Access and Quality Resources in Cedar Rapids

Figure 10: Economic Stability Resources in Cedar Rapids