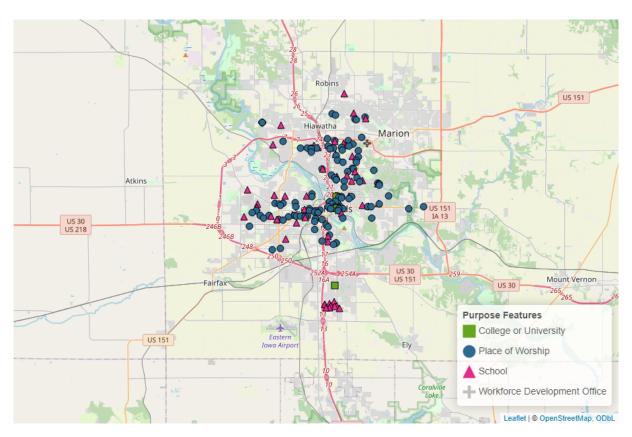

The SAMHSA Dimensions of Recovery include (Click here for more information<sup>3</sup>):

- **Community** (Peer Support–Specialists and Coaches, Recovery Organizations–Community and Collegiate, Mutual Aid Meetings, Libraries, Parks and Playgrounds, Lakes and Beaches, Trails, Sports Facilities)
- Health (Access Centers, Drug Drop Off Sites, Hospitals and Clinics, MAT Sites, Mental & Behavioral Health Centers, SUD and Gambling Treatment Centers, YMCA Gyms)
- **Home** (Childcare Providers, Recovery Housing, Section Eight Housing, Shelters, Intimate Partner Violence Programs)
- Purpose (Workforce Development Offices, Colleges and Universities, K-12 Schools, Places of Worship)

Figure 2: Community Resources in Cedar Rapids

<sup>&</sup>lt;sup>3</sup>https://www.samhsa.gov/find-help/recovery

Figure 3: Health Resources in Cedar Rapids

Figure 4: Home Resources in Cedar Rapids

Figure 5: Purpose Resources in Cedar Rapids