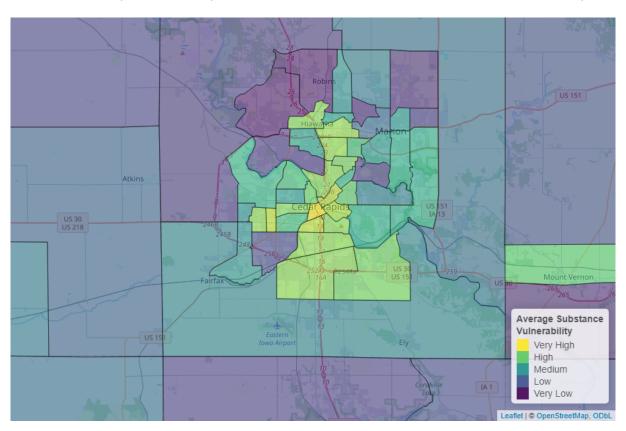

Figure 11: Overall Substance Use Vulnerability in Cedar Rapids

Overall substance use vulnerability varies by neighborhood in Cedar Rapids, but is generally higher than other communities in lowa. Due to neighborhood vulnerability, specific neighborhoods may benefit from a targeted approach rather than community-wide efforts. Community-wide vulnerability was highest for cannabis, and a breakdown for each substance is shown in the figures below.