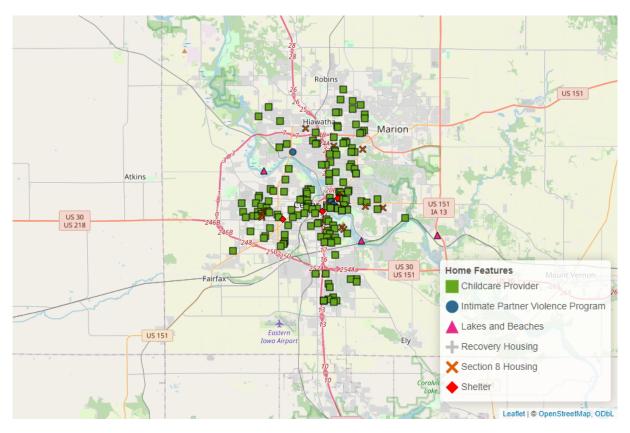

The SAMHSA Dimensions of Recovery include (Click here for more information<sup>3</sup>):

- **Community** (Peer Support–Specialists and Coaches, Recovery Organizations–Community and Collegiate, Mutual Aid Meetings, Libraries, Parks and Playgrounds, Lakes and Beaches, Trails, Sports Facilities)
- Health (Access Centers, Drug Drop Off Sites, Hospitals and Clinics, MAT Sites, Mental & Behavioral Health Centers, SUD and Gambling Treatment Centers, YMCA Gyms)
- **Home** (Childcare Providers, Recovery Housing, Section Eight Housing, Shelters, Intimate Partner Violence Programs)
- Purpose (Workforce Development Offices, Colleges and Universities, K-12 Schools, Places of Worship)

Figure 2: Community Resources in Cedar Rapids

<sup>&</sup>lt;sup>3</sup>https://www.samhsa.gov/find-help/recovery

Figure 3: Health Resources in Cedar Rapids

Figure 4: Home Resources in Cedar Rapids

Figure 5: Purpose Resources in Cedar Rapids