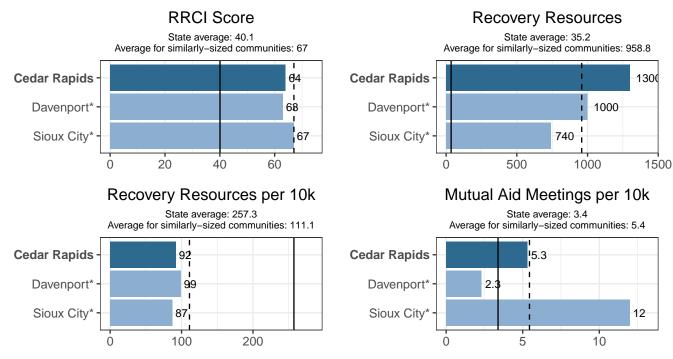

Figure 1 below displays recovery resources in Cedar Rapids compared to the two lowa cities most similar in population, Davenport and Sioux City, as well as the state average and average for cities in a similar population group (50,000+).

<sup>\*</sup> The lowa cities most comparable to Cedar Rapids by population are Davenport and Sioux City.

Figure 1: Recovery Resources in Cedar Rapids

Cedar Rapids ranks 9th of 11 on the RRCI in its size category (50,000+). In the same population group, Cedar Rapids ranks 2nd in total resources, 9th in resources per 10,000 people, and 5th in mutual aid meetings per 10,000 people.

In addition to the RRCI, a community might also consider resource diversity. That is, whether Cedar Rapids has a wide range of types of resources to support multiple pathways to recovery. On this measure, Cedar Rapids has 23 types of non-meeting resources, compared to the average of 19.7 for cities with a population of 50,000+.

<sup>\*\*</sup> The solid vertical line represents the average for all 944 communities in Iowa and the dashed vertical line represents the average for Iowa communities with populations of 50,000+ people.