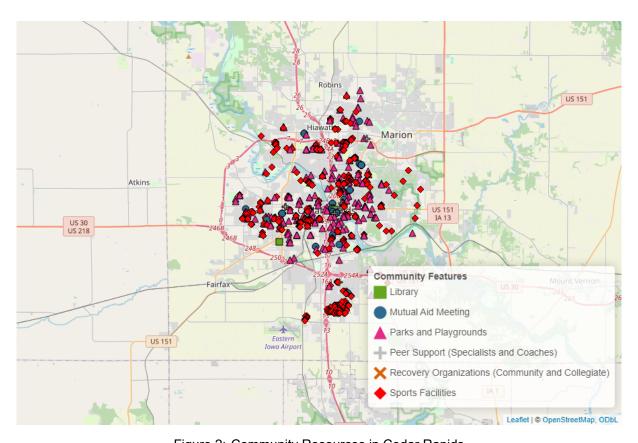

#### **SAMHSA Dimensions of Recovery Resources**

As defined by SAMHSA, recovery is "A process of change through which individuals improve their health and wellness, live self-directed lives, and strive to reach their full potential." Because recovery is holistic and can look different for everybody, the SAMHSA Dimensions of Recovery listed below help identify the different parts of life and the different resources that are useful in supporting recovery. The following maps identify resources in Cedar Rapids that fit into each of those dimensions of recovery.

The SAMHSA Dimensions of Recovery include (Click here for more information<sup>3</sup>):

- **Community** (Peer Support–Specialists and Coaches, Recovery Organizations–Community and Collegiate, Mutual Aid Meetings, Libraries, Parks and Playgrounds, Lakes and Beaches, Trails, Sports Facilities)
- Health (Access Centers, Drug Drop Off Sites, Hospitals and Clinics, MAT Sites, Mental & Behavioral Health Centers, SUD and Gambling Treatment Centers, YMCA Gyms)
- **Home** (Childcare Providers, Recovery Housing, Section Eight Housing, Shelters, Intimate Partner Violence Programs)
- Purpose (Workforce Development Offices, Colleges and Universities, K-12 Schools, Places of Worship)

Figure 2: Community Resources in Cedar Rapids

<sup>&</sup>lt;sup>3</sup>https://www.samhsa.gov/find-help/recovery

Figure 3: Health Resources in Cedar Rapids

Figure 4: Home Resources in Cedar Rapids

Figure 5: Purpose Resources in Cedar Rapids