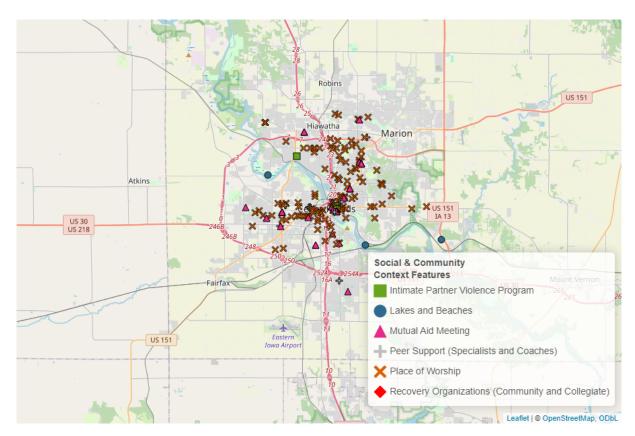

The SAMHSA Dimensions of Recovery include (Click here for more information<sup>3</sup>):

- **Community** (Peer Support–Specialists and Coaches, Recovery Organizations–Community and Collegiate, Mutual Aid Meetings, Libraries, Parks and Playgrounds, Lakes and Beaches, Trails, Sports Facilities)
- Health (Access Centers, Drug Drop Off Sites, Hospitals and Clinics, MAT Sites, Mental & Behavioral Health Centers, SUD and Gambling Treatment Centers, YMCA Gyms)
- **Home** (Childcare Providers, Recovery Housing, Section Eight Housing, Shelters, Intimate Partner Violence Programs)
- Purpose (Workforce Development Offices, Colleges and Universities, K-12 Schools, Places of Worship)

Figure 2: Community Resources in Cedar Rapids

<sup>&</sup>lt;sup>3</sup>https://www.samhsa.gov/find-help/recovery

Figure 3: Health Resources in Cedar Rapids

Figure 4: Home Resources in Cedar Rapids

Figure 5: Purpose Resources in Cedar Rapids

The SDOH categories include (Click here for more information<sup>4</sup>):

- Health Care Access and Quality (Access Centers, Drug Drop Off Sites, Hospitals and Clinics, MAT Sites, Mental & Behavioral Health Centers, SUD and Gambling Treatment Centers)
- Social and Community Context (Peer Support–Specialists and Coaches, Recovery Organizations–Community and Collegiate, Intimate Partner Violence Programs, Mutual Aid Meetings, Places of Worship)
- **Neighborhood and Built Environment** (Libraries, Parks and Playgrounds, YMCA Gyms, Lakes and Beaches, Trails, Sports Facilities)
- Education Access and Quality (Colleges and Universities, K-12 Schools)
- Economic Stability (Childcare Providers, Recovery Housing, Section Eight Housing, Shelters, Workforce Development Offices)

Figure 6: Heath Care Access and Quality Resources in Cedar Rapids

<sup>&</sup>lt;sup>4</sup>https://health.gov/healthypeople/priority-areas/social-determinants-health

Figure 7: Social and Community Context Resources in Cedar Rapids