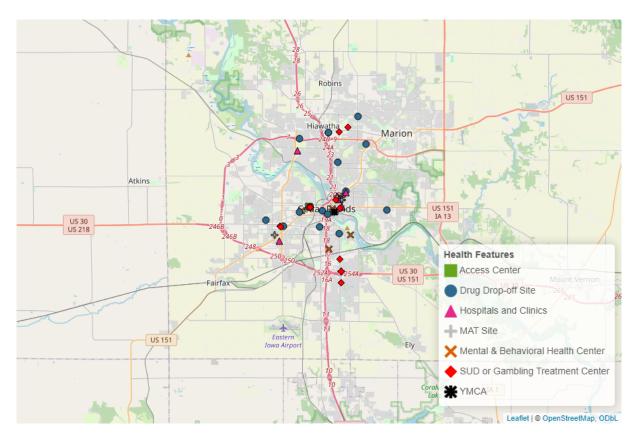

The SAMHSA Dimensions of Recovery include (Click here for more information<sup>3</sup>):

- **Community** (Peer Support–Specialists and Coaches, Recovery Organizations–Community and Collegiate, Mutual Aid Meetings, Libraries, Parks and Playgrounds, Lakes and Beaches, Trails, Sports Facilities)
- Health (Access Centers, Drug Drop Off Sites, Hospitals and Clinics, MAT Sites, Mental & Behavioral Health Centers, SUD and Gambling Treatment Centers, YMCA Gyms)
- **Home** (Childcare Providers, Recovery Housing, Section Eight Housing, Shelters, Intimate Partner Violence Programs)
- Purpose (Workforce Development Offices, Colleges and Universities, K-12 Schools, Places of Worship)

Figure 6: Heath Care Access and Quality Resources in Cedar Rapids

<sup>&</sup>lt;sup>4</sup>https://health.gov/healthypeople/priority-areas/social-determinants-health

Figure 7: Social and Community Context Resources in Cedar Rapids