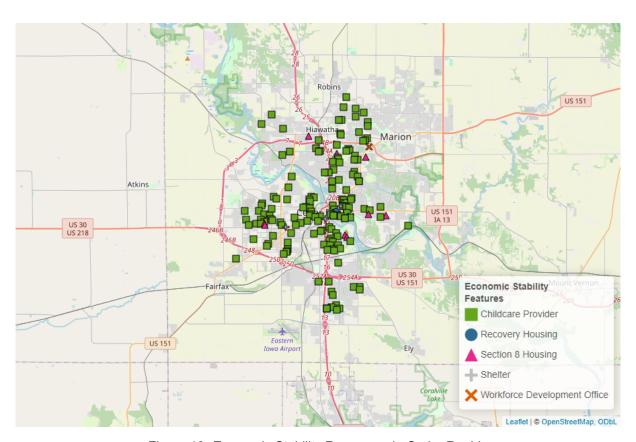

The SAMHSA Dimensions of Recovery include (Click here for more information<sup>3</sup>):

- **Community** (Peer Support–Specialists and Coaches, Recovery Organizations–Community and Collegiate, Mutual Aid Meetings, Libraries, Parks and Playgrounds, Lakes and Beaches, Trails, Sports Facilities)
- Health (Access Centers, Drug Drop Off Sites, Hospitals and Clinics, MAT Sites, Mental & Behavioral Health Centers, SUD and Gambling Treatment Centers, YMCA Gyms)
- **Home** (Childcare Providers, Recovery Housing, Section Eight Housing, Shelters, Intimate Partner Violence Programs)
- Purpose (Workforce Development Offices, Colleges and Universities, K-12 Schools, Places of Worship)

The SDOH categories include (Click here for more information<sup>4</sup>):

- Health Care Access and Quality (Access Centers, Drug Drop Off Sites, Hospitals and Clinics, MAT Sites, Mental & Behavioral Health Centers, SUD and Gambling Treatment Centers)
- Social and Community Context (Peer Support–Specialists and Coaches, Recovery Organizations–Community and Collegiate, Intimate Partner Violence Programs, Mutual Aid Meetings, Places of Worship)
- **Neighborhood and Built Environment** (Libraries, Parks and Playgrounds, YMCA Gyms, Lakes and Beaches, Trails, Sports Facilities)
- Education Access and Quality (Colleges and Universities, K-12 Schools)
- Economic Stability (Childcare Providers, Recovery Housing, Section Eight Housing, Shelters, Workforce Development Offices)

Figure 8: Neighborhood and Built Environment Resources in Cedar Rapids

Figure 9: Education Access and Quality Resources in Cedar Rapids

Figure 10: Economic Stability Resources in Cedar Rapids