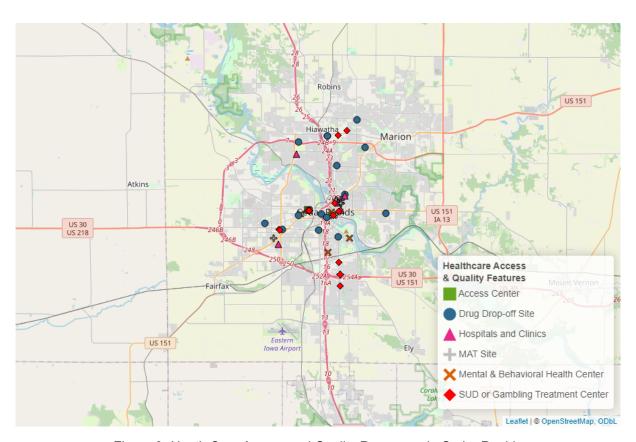

The SDOH categories include (Click here for more information<sup>4</sup>):

- Health Care Access and Quality (Access Centers, Drug Drop Off Sites, Hospitals and Clinics, MAT Sites, Mental & Behavioral Health Centers, SUD and Gambling Treatment Centers)
- Social and Community Context (Peer Support–Specialists and Coaches, Recovery Organizations–Community and Collegiate, Intimate Partner Violence Programs, Mutual Aid Meetings, Places of Worship)
- **Neighborhood and Built Environment** (Libraries, Parks and Playgrounds, YMCA Gyms, Lakes and Beaches, Trails, Sports Facilities)
- Education Access and Quality (Colleges and Universities, K-12 Schools)
- Economic Stability (Childcare Providers, Recovery Housing, Section Eight Housing, Shelters, Workforce Development Offices)

Figure 6: Heath Care Access and Quality Resources in Cedar Rapids

<sup>&</sup>lt;sup>4</sup>https://health.gov/healthypeople/priority-areas/social-determinants-health

Figure 7: Social and Community Context Resources in Cedar Rapids