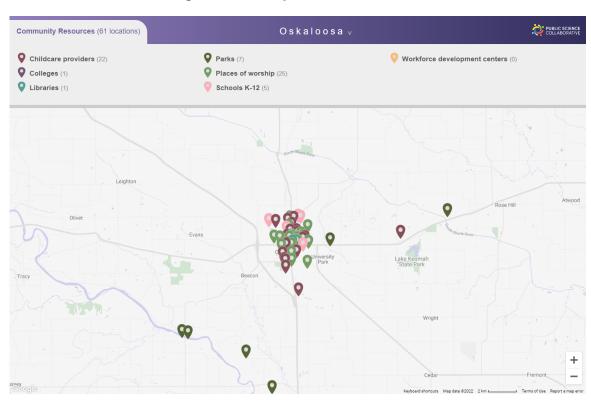

#### What Community Resources Are Available in Your Area?

In addition to peer support meetings and clinical care, people in recovery benefit from other community resources. For example, having easy access to parks and natural areas has been shown to support substance use recovery. Participation in community groups, including religious organizations, may be a source of strength and support for many people in recovery. We have identified many additional community assets that can help people in their own recovery journey. The state of Iowa has a wide range of public and private institutions and organizations dedicated to providing health and human services, support, and activities to improve quality of life and well-being of all Iowans. The PSC Community Resource Locator is a utility for discovering many of these resources. Figure 4 is a screen capture of the PSC Community Resource Locator where you can see the location of some of the resources your community offers to its recovery community. A web version of this map is available at: http://public-science.org/reportmaps/communityresources/?city=Oskaloosa. A full listing of these resources is provided as a table with resource name, type, and location in Appendix 4.

.....

Oskaloosa has 63 community resources available for its residents to live their best lives and to support those in recovery from substance use disorders. These may include childcare providers, universities and technical colleges, libraries, parks, places of worship, K-12 schools, and workforce development centers. The number of each type of resource is broken down in Figure 4., highlighting areas of success and areas for growth in your community.

Fig. 4. Community Resources in Oskaloosa