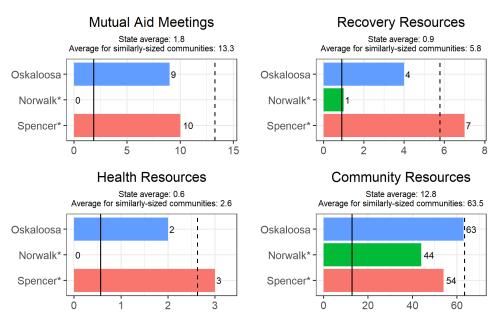

Another way to understand recovery resources in Oskaloosa is to compare them with those of the state average and other communities of similar size. This comparison is displayed in Figure 1, which compares Oskaloosa with Norwalk and Spencer. An average across all Iowa towns as well as the subset having a comparable population level are also included as a baseline for comparison.

Fig. 1. Recovery Ready Community Index: Comparison of Oskaloosa to Other Iowa Communities on 'Recovery Readiness'

<sup>\*</sup> The lowa cities most comparable to Oskaloosa by population are Norwalk and Spencer.

<sup>\*\*</sup> The solid vertical line represents the average for all 944 communities in lowa and the dashed vertical line represents the average for lowa communities with populations between 10,000 and 49,999 people.

How recovery ready is your community? Are you well-positioned to support a Recovery Community Center in your community? Relative to all cities, Oskaloosa ranks low in terms of its recovery readiness. According to the Recovery Ready Community Index (RRCI), Oskaloosa scored 57.0, placing it at 40th when compared with other Iowa cities (Iowa's RRCI state average is 32.7).