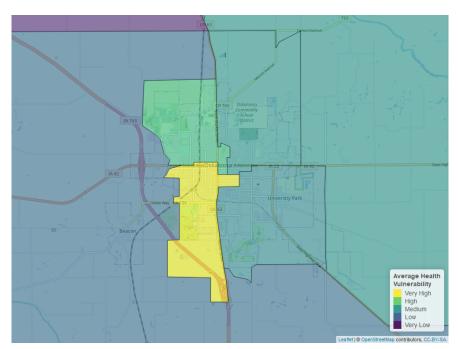

# Which Neighborhoods in Your Community Need Additional Health Resources and Support?

The Public Science Collaborative has developed data resources to help community organizations, local governments, and public health practitioners to more effectively target substance use prevention, treatment, and recovery interventions to the places in greatest need of resources. Geographic 'hot spots' identify places where local residents are at especially high risk for substance use disorder. We estimated statistical models using administrative data from the Treatment Episode Admissions Dataset (TEDS-A) and the National Survey of Drug Use and Health (NSDUH) to measure significant relationships between substances of misuse and socio-demographic characteristics known to affect health equity and substance use vulnerability. Neighborhood characteristics associated with each substance (e.g. methamphetamine, benzodiazepines) were overlaid with Census Bureau estimates of these same neighborhood characteristics, by census tract. Once mapped, these data help us to identify places with especially high concentrations of at-risk characteristics in need of targeted resources to reduce health inequities. You can learn more about the underlying models for this index in Appendix 1. The resulting maps are included in the pages that follow, and interactive maps can be found online at https://publicsciencecollaborative.shinyapps.io/iowa\_sdoh/ and https://publicsciencecollaborative.shinyapps.io/ia\_substance\_use\_vulnerability/.

Towns and cities in Iowa typically have neighborhoods with distinctive risk profiles, with some at especially high (or low) risk of harmful use of a specific substance, such as Heroin, Opioids, or Methamphetamine. Identification of these locations can guide public health outreach efforts and enable more targeted, substance-specific interventions based upon known neighborhood risk factors. To do so, we have developed a city map to identify overall substance use vulnerability, which can be used to support generalized substance use prevention, treatment, and recovery interventions (Figure 5). Maps pertaining to Opioid, Heroin, and Methamphetamine use are included to help identify trends specific to these specific drugs (Figures 6, 7, 8). Typically, areas high in overall substance use vulnerability are also high in substance use. When this is the case, it suggests that general health resources would benefit these places and their residents. If a particular neighborhood is high in a specific substance, drug-specific interventions may be an effective tool in supporting the area.

Fig. 5. Neighborhood Vulnerability Index, All Substance Use

Overall substance use vulnerability varies by neighborhood in Oskaloosa, but is generally about equal to other communities in Iowa (see Figure 5). Due to neighborhood vulnerability, specific neighborhoods may benefit from a targeted approach rather than community wide efforts. Community-wide vulnerability was highest for