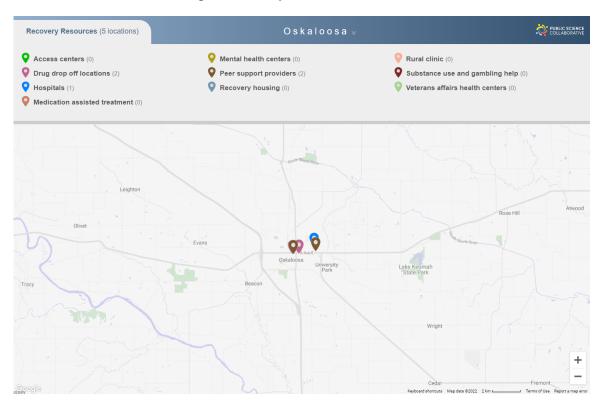

#### What Recovery Resources Are Available in Your Area?

Despite their importance, community-based recovery resources can be hard to find. Whether a person is new to the community or a long-term resident, some resources remain unknown to many people in the community. The PSC Recovery Resource Locator aims to help solve this problem. Figure 3 is a screen capture of the PSC Recovery Resource Locator where you can see the location of some of the resources your community offers to its recovery community. A web version of this map is available at: <a href="http://public-science.org/reportmaps/recoveryresources/?city=Oskaloosa">http://public-science.org/reportmaps/recoveryresources/?city=Oskaloosa</a>. A full listing of these resources is provided as a table with resource name, type, and location in Appendix 3.

.....

Oskaloosa has 6 recovery resources available to support its residents in recovery from substance use disorders. These resources provide a variety of services and care to respond to the needs of individuals in the community. Drug drop off locations allow individuals to dispose of their unneeded presecription drugs to limit abuse of these substances. Medication assisted therapy helps alleviate withdrawal symptoms for individuals in recovery. Mental health resources are also an important resource in helping treat mental health challenges associated with SUD. Mutual aid and recovery housing groups are designed to provide a community of support to help address the material needs of people using substances. Finally, SUD treatment facilities and Veterans Affairs health clinics provide medical care to individuals using substances. These resources and others like them are tabulated in the top panel of Figure 3 to provide insight into strong and weak areas in community recovery resources.

Fig. 3. Recovery Resources in Oskaloosa