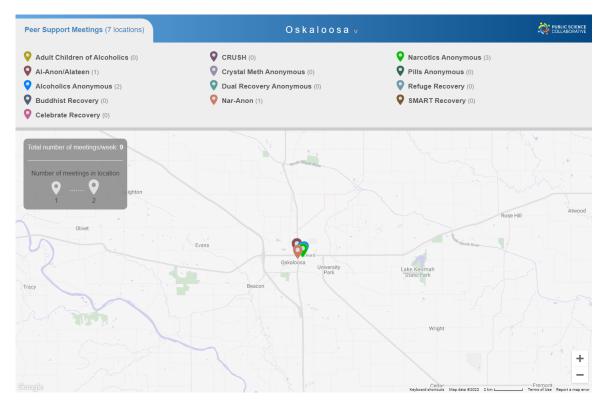

.....

Fig. 2. Peer Support Meetings in Oskaloosa

Note: Larger markers indicate the locations that host more than one meeting per week. For example, in Oskaloosa there are 9 total meetings hosted each week in the locations identified above.

We developed the PSC Meeting Finder tool above to make it easier to find local meetings. We do this by presenting a map-based list of meetings all throughout Iowa and we update the map every single day. It's a simple interface that helps people to find the appropriate meetings nearby, right now. Users can filter meetings by time of day, day of week, or whether childcare is available, for example, to find the right meeting at the right time. Having a responsive design, PSC Meeting Finder Tool runs efficiently and quickly on many different kinds of computers and mobile devices such as smartphones. Figure 2 is a screen capture of the PSC Meeting Finder where you can see the location of all known peer support meetings in your community. A web version of this map is available at: <a href="http://public-science.org/reportmaps/meetings/?city=Oskaloosa">http://public-science.org/reportmaps/meetings/?city=Oskaloosa</a>. Note that the peer support data is updated regularly and may not exactly match Figure 2. A full listing of these resources is provided as a table with meeting, type, group name, number of meetings per week, and location of meetings in Appendix 2.

Oskaloosa has about 9 peer support meeting locations in a given week. Figure 2. indicates the location of these meetings as well as locations where there are few or no weekly meetings, which may help local peer support groups to identify new places to sponsor a meeting and support local recovery. The number of meetings held by each group is tabulated in the top panel of this figure indicating the prominence of different peer support organizations in the community.