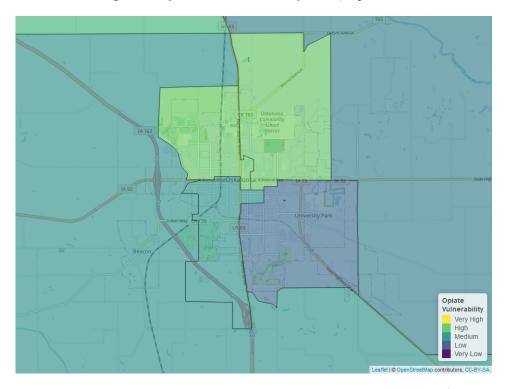

Towns and cities in Iowa typically have neighborhoods with distinctive risk profiles, with some at especially high (or low) risk of harmful use of a specific substance, such as Heroin, Opioids, or Methamphetamine. Identification of these locations can guide public health outreach efforts and enable more targeted, substance-specific interventions based upon known neighborhood risk factors. To do so, we have developed a city map to identify overall substance use vulnerability, which can be used to support generalized substance use prevention, treatment, and recovery interventions (Figure 5). Maps pertaining to Opioid, Heroin, and Methamphetamine use are included to help identify trends specific to these specific drugs (Figures 6, 7, 8). Typically, areas high in overall substance use vulnerability are also high in substance use. When this is the case, it suggests that general health resources would benefit these places and their residents. If a particular neighborhood is high in a specific substance, drug-specific interventions may be an effective tool in supporting the area.

methamphetamine, and a breakdown for each substance is shown in the figures below.

 ${\bf Fig.~6.~} \textit{Neighborhood~Vulnerability~Index,~Opioid~Use}$ 

The overall opioid risk in Oskaloosa is about equal to the average for communities in Iowa (see Figure 6).