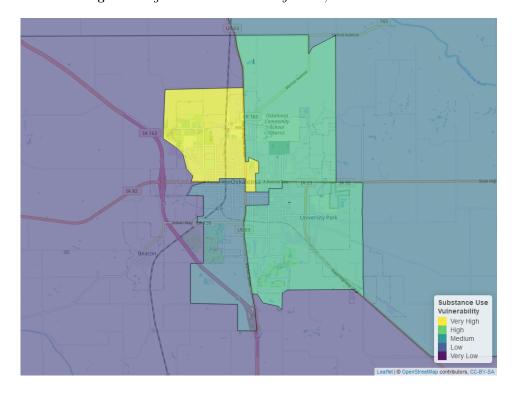

Towns and cities in Iowa typically have neighborhoods with distinctive risk profiles, with some at especially high (or low) risk of harmful use of a specific substance, such as Heroin, Opioids, or Methamphetamine. Identification of these locations can guide public health outreach efforts and enable more targeted, substance-specific interventions based upon known neighborhood risk factors. To do so, we have developed a city map to identify overall substance use vulnerability, which can be used to support generalized substance use prevention, treatment, and recovery interventions (Figure 5). Maps pertaining to Opioid, Heroin, and Methamphetamine use are included to help identify trends specific to these specific drugs (Figures 6, 7, 8). Typically, areas high in overall substance use vulnerability are also high in substance use. When this is the case, it suggests that general health resources would benefit these places and their residents. If a particular neighborhood is high in a specific substance, drug-specific interventions may be an effective tool in supporting the area.

Fig. 5. Neighborhood Vulnerability Index, All Substance Use

Overall substance use vulnerability varies by neighborhood in Oskaloosa, but is generally about equal to other communities in Iowa (see Figure 5). Due to neighborhood vulnerability, specific neighborhoods may benefit from a targeted approach rather than community wide efforts. Community-wide vulnerability was highest for

methamphetamine, and a breakdown for each substance is shown in the figures below.

 ${\bf Fig.~6.~} \textit{Neighborhood~Vulnerability~Index,~Opioid~Use}$ 

The overall opioid risk in Oskaloosa is about equal to the average for communities in Iowa (see Figure 6).