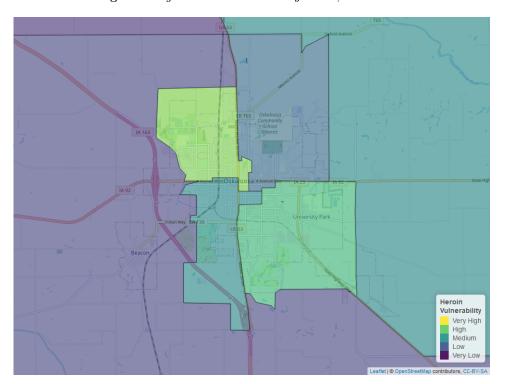

Fig. 7. Neighborhood Vulnerability Index, Heroin Use

The overall heroin risk in Oskaloosa is about equal to the average for communities in Iowa (see Figure 7).

Fig. 8. Neighborhood Vulnerability Index, Methamphetamine Use