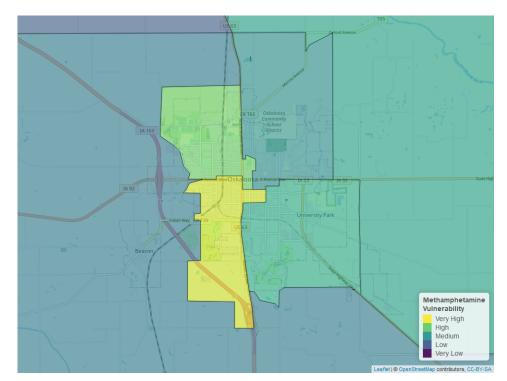

methamphetamine, and a breakdown for each substance is shown in the figures below.

 ${\bf Fig.~6.~} \textit{Neighborhood~Vulnerability~Index,~Opioid~Use}$ 

The overall opioid risk in Oskaloosa is about equal to the average for communities in Iowa (see Figure 6).

Fig. 7. Neighborhood Vulnerability Index, Heroin Use

The overall heroin risk in Oskaloosa is about equal to the average for communities in Iowa (see Figure 7).

Fig. 8. Neighborhood Vulnerability Index, Methamphetamine Use

The overall meth risk in Oskaloosa is about equal to the average for communities in Iowa (see Figure 8).