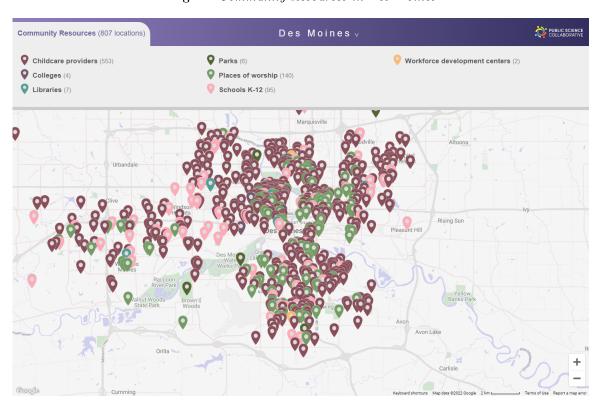

#### What Community Resources Are Available in Your Area?

In addition to peer support meetings and clinical care, people in recovery benefit from other community resources. For example, having easy access to parks and natural areas has been shown to support substance use recovery. Participation in community groups, including religious organizations, may be a source of strength and support for many people in recovery. We have identified many additional community assets that can help people in their own recovery journey. The state of Iowa has a wide range of public and private institutions and organizations dedicated to providing health and human services, support, and activities to improve quality of life and well-being of all Iowans. The PSC Community Resource Locator is a utility for discovering many of these resources. Figure 4 is a screen capture of the PSC Community Resource Locator where you can see the location of some of the resources your community offers to its recovery community. A web version of this map is available at: http://public-science.org/reportmaps/communityresources/?city=Des%20Moines. A full listing of these resources is provided as a table with resource name, type, and location in Appendix 4.

.....

Des Moines has 749 community resources available for its residents to live their best lives and to support those in recovery from substance use disorders. These may include childcare providers, universities and technical colleges, libraries, parks, places of worship, K-12 schools, and workforce development centers. The number of each type of resource is broken down in Figure 4., highlighting areas of success and areas for growth in your community.

Fig. 4. Community Resources in Des Moines