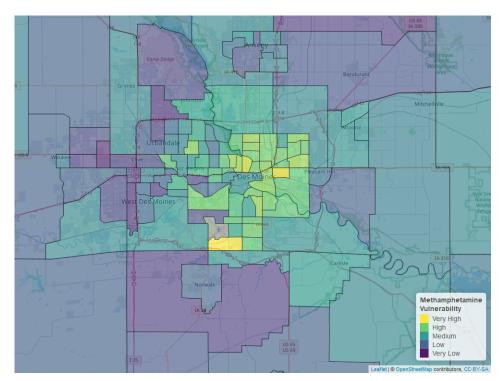

Fig. 7. Neighborhood Vulnerability Index, Heroin Use

The overall heroin risk in Des Moines is higher than the average for communities in Iowa (see Figure 7).

Fig. 8. Neighborhood Vulnerability Index, Methamphetamine Use

The overall meth risk in Des Moines is about equal to the average for communities in Iowa (see Figure 8).