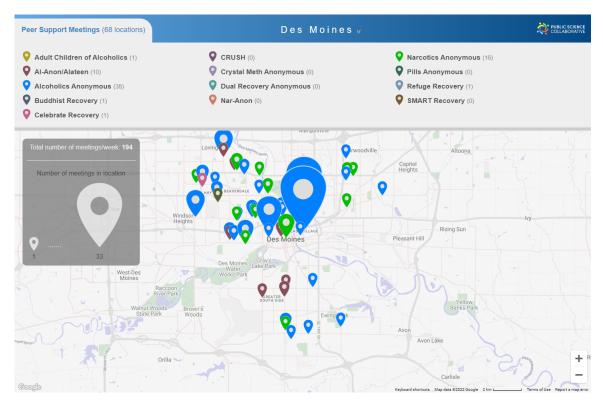

.....

Fig. 2. Peer Support Meetings in Des Moines

Note: Larger markers indicate the locations that host more than one meeting per week. For example, in Des Moines there are 210 total meetings hosted each week in the locations identified above.

We developed the PSC Meeting Finder tool above to make it easier to find local meetings. We do this by presenting a map-based list of meetings all throughout Iowa and we update the map every single day. It's a simple interface that helps people to find the appropriate meetings nearby, right now. Users can filter meetings by time of day, day of week, or whether childcare is available, for example, to find the right meeting at the right time. Having a responsive design, PSC Meeting Finder Tool runs efficiently and quickly on many different kinds of computers and mobile devices such as smartphones. Figure 2 is a screen capture of the PSC Meeting Finder where you can see the location of all known peer support meetings in your community. A web version of this map is available at: <a href="http://public-science.org/reportmaps/meetings/?city=Des%20Moines">http://public-science.org/reportmaps/meetings/?city=Des%20Moines</a>. Note that the peer support data is updated regularly and may not exactly match Figure 2. A full listing of these resources is provided as a table with meeting, type, group name, number of meetings per week, and location of meetings in Appendix 2.

Des Moines has about 210 peer support meeting locations in a given week. Figure 2. indicates the location of these meetings as well as locations where there are few or no weekly meetings, which may help local peer support groups to identify new places to sponsor a meeting and support local recovery. The number of meetings held by each group is tabulated in the top panel of this figure indicating the prominence of different peer support organizations in the community.