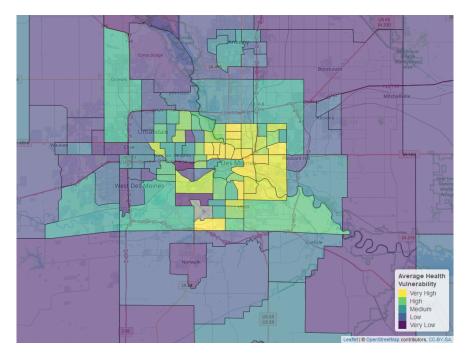

# Which Neighborhoods in Your Community Need Additional Health Resources and Support?

.....

The Public Science Collaborative has developed data resources to help community organizations, local governments, and public health practitioners to more effectively target substance use prevention, treatment, and recovery interventions to the places in greatest need of resources. Geographic 'hot spots' identify places where local residents are at especially high risk for substance use disorder. We estimated statistical models using administrative data from the Treatment Episode Admissions Dataset (TEDS-A) and the National Survey of Drug Use and Health (NSDUH) to measure significant relationships between substances of misuse and socio-demographic characteristics known to affect health equity and substance use vulnerability. Neighborhood characteristics associated with each substance (e.g. methamphetamine, benzodiazepines) were overlaid with Census Bureau estimates of these same neighborhood characteristics, by census tract. Once mapped, these data help us to identify places with especially high concentrations of at-risk characteristics in need of targeted resources to reduce health inequities. You can learn more about the underlying models for this index in Appendix 1. The resulting maps are included in the pages that follow, and interactive maps can be found online at https://publicsciencecollaborative.shinyapps.io/iowa\_sdoh/ and https://publicsciencecollaborative.shinyapps.io/ia\_substance\_use\_vulnerability/.

Towns and cities in Iowa typically have neighborhoods with distinctive risk profiles, with some at especially high (or low) risk of harmful use of a specific substance, such as Heroin, Opioids, or Methamphetamine. Identification of these locations can guide public health outreach efforts and enable more targeted, substance-specific interventions based upon known neighborhood risk factors. To do so, we have developed a city map to identify overall substance use vulnerability, which can be used to support generalized substance use prevention, treatment, and recovery interventions (Figure 5). Maps pertaining to Opioid, Heroin, and Methamphetamine use are included to help identify trends specific to these specific drugs (Figures 6, 7, 8). Typically, areas high in overall substance use vulnerability are also high in substance use. When this is the case, it suggests that general health resources would benefit these places and their residents. If a particular neighborhood is high in a specific substance, drug-specific interventions may be an effective tool in supporting the area.

Fig. 5. Neighborhood Vulnerability Index, All Substance Use

Overall substance use vulnerability varies by neighborhood in Des Moines, but is generally higher than other communities in Iowa (see Figure 5). Due to neighborhood vulnerability, specific neighborhoods may benefit from a targeted approach rather than community wide efforts. Community-wide vulnerability was highest for heroin,