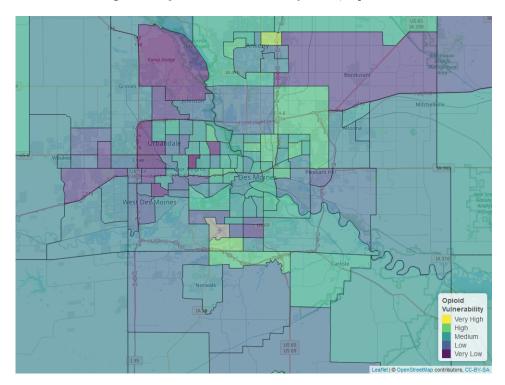

and a breakdown for each substance is shown in the figures below.

Fig. 6. Neighborhood Vulnerability Index, Opioid Use

The overall opioid risk in Des Moines is about equal to the average for communities in Iowa (see Figure 6).