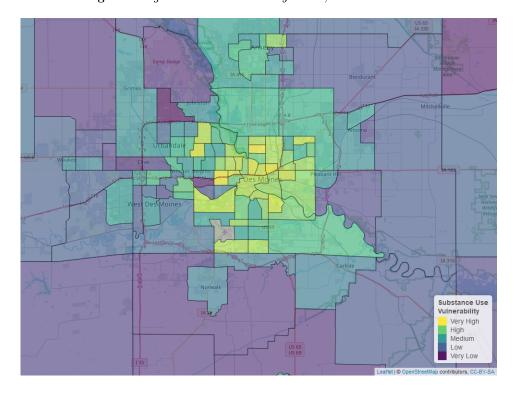

Towns and cities in Iowa typically have neighborhoods with distinctive risk profiles, with some at especially high (or low) risk of harmful use of a specific substance, such as Heroin, Opioids, or Methamphetamine. Identification of these locations can guide public health outreach efforts and enable more targeted, substance-specific interventions based upon known neighborhood risk factors. To do so, we have developed a city map to identify overall substance use vulnerability, which can be used to support generalized substance use prevention, treatment, and recovery interventions (Figure 5). Maps pertaining to Opioid, Heroin, and Methamphetamine use are included to help identify trends specific to these specific drugs (Figures 6, 7, 8). Typically, areas high in overall substance use vulnerability are also high in substance use. When this is the case, it suggests that general health resources would benefit these places and their residents. If a particular neighborhood is high in a specific substance, drug-specific interventions may be an effective tool in supporting the area.

Fig. 5. Neighborhood Vulnerability Index, All Substance Use

Overall substance use vulnerability varies by neighborhood in Des Moines, but is generally higher than other communities in Iowa (see Figure 5). Due to neighborhood vulnerability, specific neighborhoods may benefit from a targeted approach rather than community wide efforts. Community-wide vulnerability was highest for heroin,