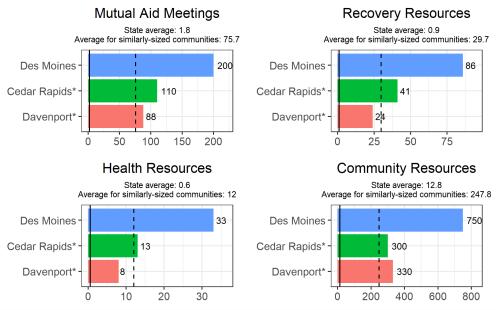

How recovery ready is your community? Are you well-positioned to support a Recovery Community Center in your community? Relative to all cities, Des Moines ranks low in terms of its recovery readiness. According to the Recovery Ready Community Index (RRCI), Des Moines scored 26.75, placing it at 7th when compared with other Iowa cities (Iowa's RRCI state average is 32.7).

Another way to understand recovery resources in Des Moines is to compare them with those of the state average and other communities of similar size. This comparison is displayed in Figure 1, which compares Des Moines with Cedar Rapids and Davenport. An average across all Iowa towns as well as the subset having a comparable population level are also included as a baseline for comparison.

Fig. 1. Recovery Ready Community Index: Comparison of Des Moines to Other Iowa Communities on 'Recovery Readiness'

<sup>\*</sup> The Iowa cities most comparable to Des Moines by population are Cedar Rapids and Davenport.

<sup>\*\*</sup> The solid vertical line represents the average for all 944 communities in lowa and the dashed vertical line represents the average for lowa communities with populations of more than 50,000 people.