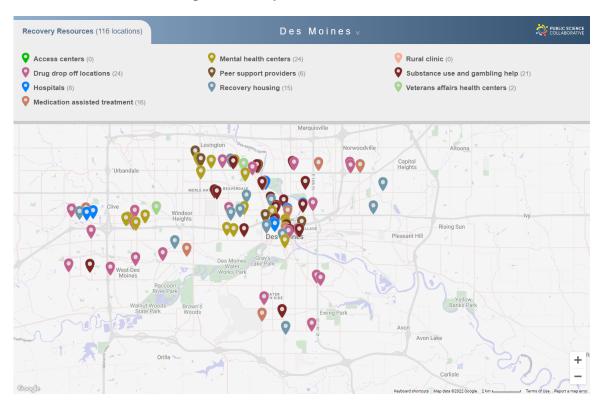

#### What Recovery Resources Are Available in Your Area?

Despite their importance, community-based recovery resources can be hard to find. Whether a person is new to the community or a long-term resident, some resources remain unknown to many people in the community. The PSC Recovery Resource Locator aims to help solve this problem. Figure 3 is a screen capture of the PSC Recovery Resource Locator where you can see the location of some of the resources your community offers to its recovery community. A web version of this map is available at: <a href="http://public-science.org/reportmaps/recoveryresources/?city=Des%20Moines">http://public-science.org/reportmaps/recoveryresources/?city=Des%20Moines</a>. A full listing of these resources is provided as a table with resource name, type, and location in Appendix 3.

.....

Des Moines has 112 recovery resources available to support its residents in recovery from substance use disorders. These resources provide a variety of services and care to respond to the needs of individuals in the community. Drug drop off locations allow individuals to dispose of their unneeded presecription drugs to limit abuse of these substances. Medication assisted therapy helps alleviate withdrawal symptoms for individuals in recovery. Mental health resources are also an important resource in helping treat mental health challenges associated with SUD. Mutual aid and recovery housing groups are designed to provide a community of support to help address the material needs of people using substances. Finally, SUD treatment facilities and Veterans Affairs health clinics provide medical care to individuals using substances. These resources and others like them are tabulated in the top panel of Figure 3 to provide insight into strong and weak areas in community recovery resources.

Fig. 3. Recovery Resources in Des Moines