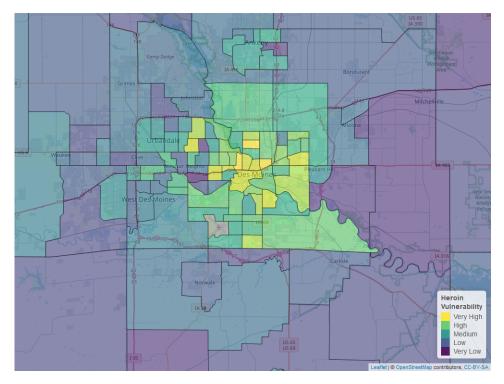

Fig. 7. Neighborhood Vulnerability Index, Heroin Use

The overall heroin risk in Des Moines is higher than the average for communities in Iowa (see Figure 7).

Fig. 8. Neighborhood Vulnerability Index, Methamphetamine Use