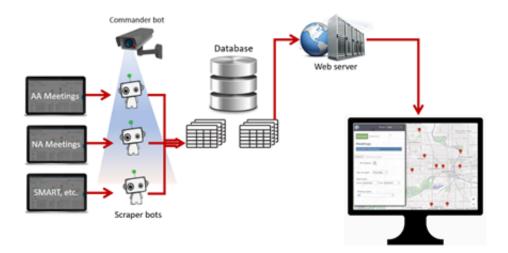

and SMART Recovery

Under the hood, the PSC Meeting Finder Tool is a data pipelining system that fetches the information of the 13 different types of recovery meetings from their original sources, and integrates them into a state map (Following Figure). This system is composed of four major logical components: (1) automated robots that oversee and 'scrape' the peer-support websites for daily updates, (2) database infrastructure, (3) the web server infrastructure, and (4) PSC Meeting Finder web-based application. There are two types of automated program robots,

called 'bots', utilized in this system: commander bots and scraper bots. The commander bot is in charge of running and logging the scraper bots, and reports to the system administrator when a scraper bot is unsuccessful. A scraper bot is in charge of scrapping the original listing websites, and populating the database with the cleaned data. The original listings might be unstructured and contain dirty data. It is the scraper bot's duty to make sure that the data that is inserted into the database is clean and structured. These data are then pulled into the users' browser by the PSC Meeting Finder Tool.

Fig. 10. PSC Meeting Finder Tool - Under the Hood