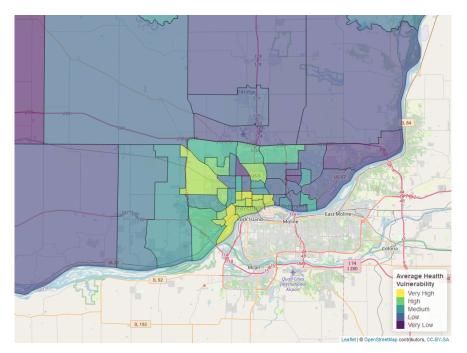

## What's Driving Health Disparities in Your Community?

In addition to the neighborhood vulnerability maps above, the Public Science Collaborative created a neighborhood map to understand health disparities in Davenport that draws on well-established social determinants of health. By social determinants, we refer to health risks that are social in origin and tend to be unevenly distributed within a city or town. For example, in places with high average levels of education and low unemployment rates, residents tend to also have better overall health (e.g. longer life span and more healthy years of living). In places where average incomes are low and the rates of single parenting are high, people often have worse health, including higher death rates due to overdose and fewer healthy days. Knowing something about where the social determinants of health support well being and where their scarcity decreases well being can help local community organizations and governments to better target investments to reduce health disparities between neighborhoods.

.....

According to the social determinants we considered, lack of insurance is the biggest risk factor for poor health and between neighborhood health disparities in Davenport. Overall, health risks in Davenport are about equal to the average for communities in Iowa.