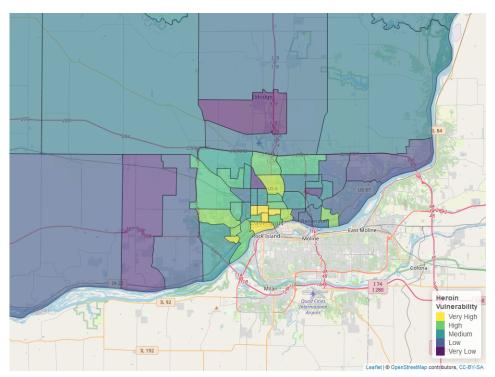

 ${\bf Fig.~7.}\ Neighborhood\ Vulnerability\ Index,\ Heroin\ Use$ 

The overall heroin risk in Davenport is higher than the average for communities in Iowa (see Figure 7).

Fig. 8. Neighborhood Vulnerability Index, Methamphetamine Use

The overall meth risk in Davenport is about equal to the average for communities in Iowa (see Figure 8).