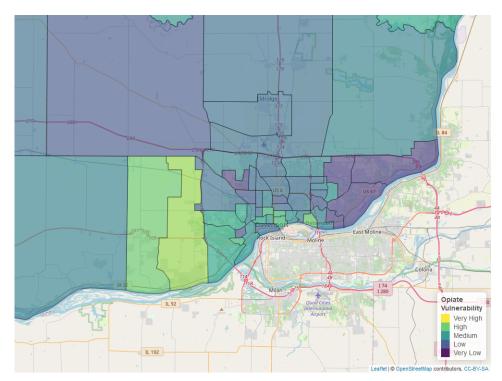

and a breakdown for each substance is shown in the figures below.

Fig. 6. Neighborhood Vulnerability Index, Opioid Use

The overall opioid risk in Davenport is about equal to the average for communities in Iowa (see Figure 6).