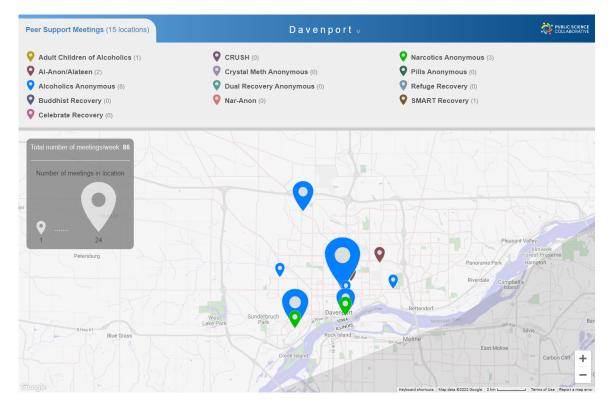

### What Recovery Resources Are Available in Your Area?

Despite their importance, community-based recovery resources can be hard to find. Whether a person is new to the community or a long-term resident, some resources remain unknown to many people in the community. The PSC Recovery Resource Locator aims to help solve this problem. Figure 3 is a screen capture of the PSC Recovery Resource Locator where you can see the location of some of the resources your community offers to its recovery community. A web version of this map is available at: http://public-science.org/reportmaps/recoveryresource s/?city=Davenport. A full listing of these resources is provided as a table with resource name, type, and location in Appendix 3.

.....

Davenport has 29 recovery resources available to support its residents in recovery from substance use disorders. These resources provide a variety of services and care to respond to the needs of individuals in the community. Drug drop off locations allow individuals to dispose of their unneeded presecription drugs to limit abuse of these substances. Medication assisted therapy helps alleviate withdrawal symptoms for individuals in recovery. Mental health resources are also an important resource in helping treat mental health challenges associated with SUD. Mutual aid and recovery housing groups are designed to provide a community of support to help address the material needs of people using substances. Finally, SUD treatment facilites and Veterans Affairs health clinics provide medical care to individuals using substances. These resources and others like them are tabulated in the top panel of Figure 3 to provide insight into strong and weak areas in community recovery resources.

#### Fig. 3. Recovery Resources in Davenport