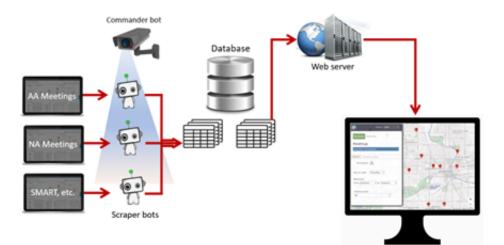

Under the hood, the PSC Meeting Finder Tool is a data pipelining system that fetches the information of the 13 different types of recovery meetings from their original sources, and integrates them into a state map (Following Figure). This system is composed of four major logical components: (1) automated robots that oversee and 'scrape' the peer-support websites for daily updates, (2) database infrastructure, (3) the web server infrastructure, and (4) PSC Meeting Finder web-based application. There are two types of automated program robots,

called 'bots', utilized in this system: commander bots and scraper bots. The commander bot is in charge of running and logging the scraper bots, and reports to the system administrator when a scraper bot is unsuccessful. A scraper bot is in charge of scrapping the original listing websites, and populating the database with the cleaned data. The original listings might be unstructured and contain dirty data. It is the scraper bot's duty to make sure that the data that is inserted into the database is clean and structured. These data are then pulled into the users' browser by the PSC Meeting Finder Tool.