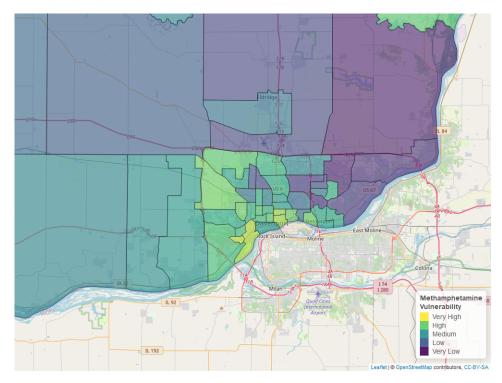

Towns and cities in Iowa typically have neighborhoods with distinctive risk profiles, with some at especially high (or low) risk of harmful use of a specific substance, such as Heroin, Opioids, or Methamphetamine. Identification of these locations can guide public health outreach efforts and enable more targeted, substance-specific interventions based upon known neighborhood risk factors. To do so, we have developed a city map to identify overall substance use vulnerability, which can be used to support generalized substance use prevention, treatment, and recovery interventions (Figure 5). Maps pertaining to Opioid, Heroin, and Methamphetamine use are included to help identify trends specific to these specific drugs (Figures 6, 7, 8). Typically, areas high in overall substance use vulnerability are also high in substance use. When this is the case, it suggests that general health resources would benefit these places and their residents. If a particular neighborhood is high in a specific substance, drug-specific interventions may be an effective tool in supporting the area.

The overall meth risk in Davenport is about equal to the average for communities in Iowa (see Figure 8).