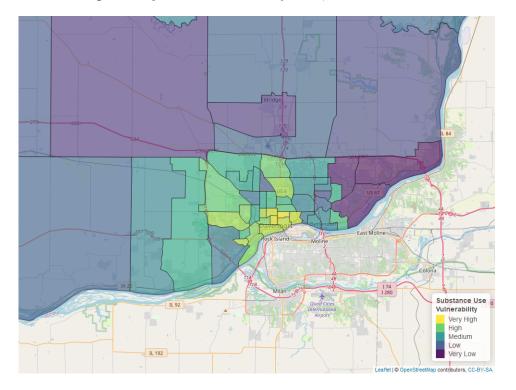

Towns and cities in Iowa typically have neighborhoods with distinctive risk profiles, with some at especially high (or low) risk of harmful use of a specific substance, such as Heroin, Opioids, or Methamphetamine. Identification of these locations can guide public health outreach efforts and enable more targeted, substance-specific interventions based upon known neighborhood risk factors. To do so, we have developed a city map to identify overall substance use vulnerability, which can be used to support generalized substance use prevention, treatment, and recovery interventions (Figure 5). Maps pertaining to Opioid, Heroin, and Methamphetamine use are included to help identify trends specific to these specific drugs (Figures 6, 7, 8). Typically, areas high in overall substance use vulnerability are also high in substance use. When this is the case, it suggests that general health resources would benefit these places and their residents. If a particular neighborhood is high in a specific substance, drug-specific interventions may be an effective tool in supporting the area.

#### Fig. 5. Neighborhood Vulnerability Index, All Substance Use

Overall substance use vulnerability varies by neighborhood in Davenport, but is generally higher than other communities in Iowa (see Figure 5). Due to neighborhood vulnerability, specific neighborhoods may benefit from a targeted approach rather than community wide efforts. Community-wide vulnerability was highest for heroin,