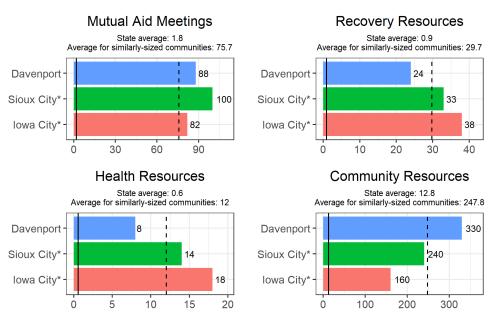

Note: Larger markers indicate the locations that host more than one meeting per week. For example, in Davenport there are 90 total meetings hosted each week in the locations identified above.

We developed the PSC Meeting Finder tool above to make it easier to find local meetings. We do this by presenting a map-based list of meetings all throughout Iowa and we update the map every single day. It's a simple interface that helps people to find the appropriate meetings nearby, right now. Users can filter meetings by time of day, day of week, or whether childcare is available, for example, to find the right meeting at the right time. Having a responsive design, PSC Meeting Finder Tool runs efficiently and quickly on many different kinds of computers and mobile devices such as smartphones. Figure 2 is a screen capture of the PSC Meeting Finder where you can see the location of all known peer support meetings in your community. A web version of this map is available at: http://public-science.org/reportmaps/meetings/?city=Davenport. Note that the peer support data is updated regularly and may not exactly match Figure 2. A full listing of these resources is provided as a table with meeting, type, group name, number of meetings per week, and location of meetings in Appendix 2.

Davenport has about 90 peer support meeting locations in a given week. Figure 2. indicates the location of these meetings as well as locations where there are few or no weekly meetings, which may help local peer support groups to identify new places to sponsor a meeting and support local recovery. The number of meetings held by each group is tabulated in the top panel of this figure indicating the prominence of different peer support organizations in the community.