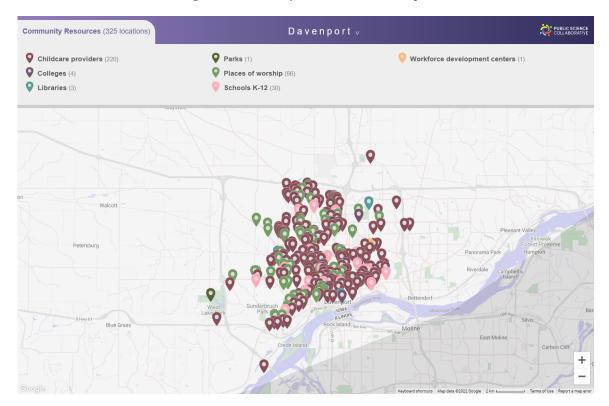

### What Community Resources Are Available in Your Area?

In addition to peer support meetings and clinical care, people in recovery benefit from other community resources. For example, having easy access to parks and natural areas has been shown to support substance use recovery. Participation in community groups, including religious organizations, may be a source of strength and support for many people in recovery. We have identified many additional community assets that can help people in their own recovery journey. The state of Iowa has a wide range of public and private institutions and organizations dedicated to providing health and human services, support, and activities to improve quality of life and well-being of all Iowans. The PSC Community Resource Locator is a utility for discovering many of these resources. Figure 4 is a screen capture of the PSC Community Resource Locator where you can see the location of some of the resources your community offers to its recovery community. A web version of this map is available at: http://public-science.org/reportmaps/communityresources/?city=Davenport. A full listing of these resources is provided as a table with resource name, type, and location in Appendix 4.

.....

Davenport has 330 community resources available for its residents to live their best lives and to support those in recovery from substance use disorders. These may include childcare providers, universities and technical colleges, libraries, parks, places of worship, K-12 schools, and workforce development centers. The number of each type of resource is broken down in Figure 4., highlighting areas of success and areas for growth in your community.

### Fig. 4. Community Resources in Davenport