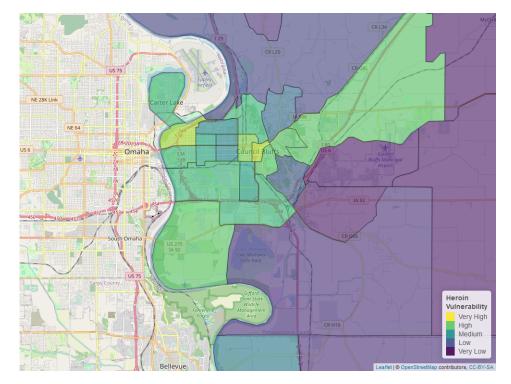

Fig. 7. Neighborhood Vulnerability Index, Heroin Use

The overall heroin risk in Council Bluffs is about equal to the average for communities in Iowa (see Figure 7).

 ${\bf Fig.~8.~} \textit{Neighborhood~Vulnerability~Index,~Methamphetamine~Use}$ 