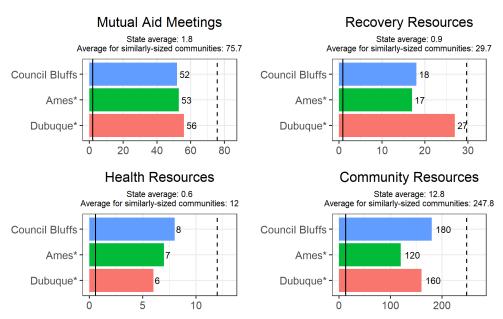

Another way to understand recovery resources in Council Bluffs is to compare them with those of the state average and other communities of similar size. This comparison is displayed in Figure 1, which compares Council Bluffs with Ames and Dubuque. An average across all Iowa towns as well as the subset having a comparable population level are also included as a baseline for comparison.

Fig. 1. Recovery Ready Community Index: Comparison of Council Bluffs to Other Iowa Communities on 'Recovery Readiness'

<sup>\*</sup> The Iowa cities most comparable to Council Bluffs by population are Ames and Dubuque.

<sup>\*\*</sup> The solid vertical line represents the average for all 944 communities in lowa and the dashed vertical line represents the average for lowa communities with populations of more than 50,000 people.