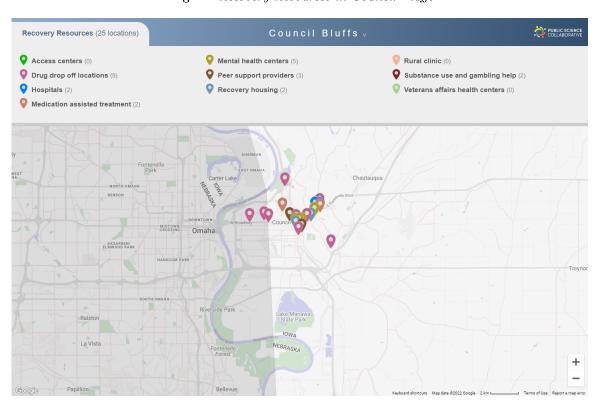

#### What Recovery Resources Are Available in Your Area?

Despite their importance, community-based recovery resources can be hard to find. Whether a person is new to the community or a long-term resident, some resources remain unknown to many people in the community. The PSC Recovery Resource Locator aims to help solve this problem. Figure 3 is a screen capture of the PSC Recovery Resource Locator where you can see the location of some of the resources your community offers to its recovery community. A web version of this map is available at: <a href="http://public-science.org/reportmaps/recoveryresources/?city=Council%20Bluffs">http://public-science.org/reportmaps/recoveryresources/?city=Council%20Bluffs</a>. A full listing of these resources is provided as a table with resource name, type, and location in Appendix 3.

.....

Council Bluffs has 26 recovery resources available to support its residents in recovery from substance use disorders. These resources provide a variety of services and care to respond to the needs of individuals in the community. Drug drop off locations allow individuals to dispose of their unneeded presecription drugs to limit abuse of these substances. Medication assisted therapy helps alleviate withdrawal symptoms for individuals in recovery. Mental health resources are also an important resource in helping treat mental health challenges associated with SUD. Mutual aid and recovery housing groups are designed to provide a community of support to help address the material needs of people using substances. Finally, SUD treatment facilities and Veterans Affairs health clinics provide medical care to individuals using substances. These resources and others like them are tabulated in the top panel of Figure 3 to provide insight into strong and weak areas in community recovery resources.

Fig. 3. Recovery Resources in Council Bluffs