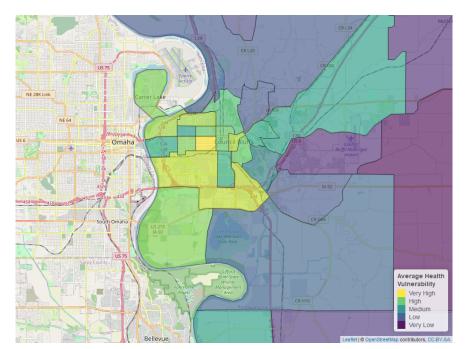

Fig. 5. Neighborhood Vulnerability Index, All Substance Use

Overall substance use vulnerability varies by neighborhood in Council Bluffs, but is generally higher than other communities in Iowa (see Figure 5). Due to neighborhood vulnerability, specific neighborhoods may benefit from a targeted approach rather than community wide efforts. Community-wide vulnerability was highest for

methamphetamine, and a breakdown for each substance is shown in the figures below.

NE 28K Link

WE 28

Fig. 6. Neighborhood Vulnerability Index, Opioid Use

The overall opioid risk in Council Bluffs is about equal to the average for communities in Iowa (see Figure 6).

Fig. 7. Neighborhood Vulnerability Index, Heroin Use

The overall heroin risk in Council Bluffs is about equal to the average for communities in Iowa (see Figure 7).

 ${\bf Fig.~8.~} \textit{Neighborhood~Vulnerability~Index,~Methamphetamine~Use}$ 

The overall meth risk in Council Bluffs is about equal to the average for communities in Iowa (see Figure 8).