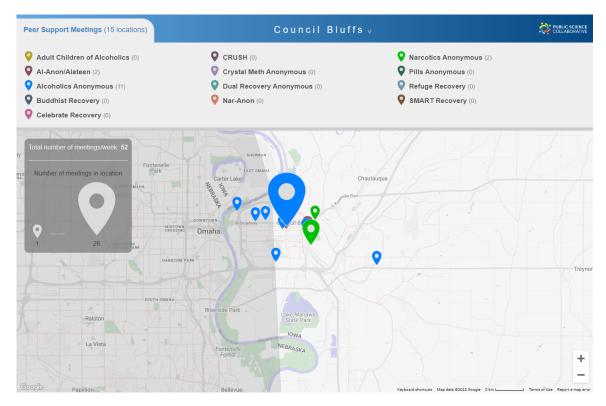

.....

Fig. 2. Peer Support Meetings in Council Bluffs

Note: Larger markers indicate the locations that host more than one meeting per week. For example, in Council Bluffs there are 52 total meetings hosted each week in the locations identified above.

We developed the PSC Meeting Finder tool above to make it easier to find local meetings. We do this by presenting a map-based list of meetings all throughout Iowa and we update the map every single day. It's a simple interface that helps people to find the appropriate meetings nearby, right now. Users can filter meetings by time of day, day of week, or whether childcare is available, for example, to find the right meeting at the right time. Having a responsive design, PSC Meeting Finder Tool runs efficiently and quickly on many different kinds of computers and mobile devices such as smartphones. Figure 2 is a screen capture of the PSC Meeting Finder where you can see the location of all known peer support meetings in your community. A web version of this map is available at: <a href="http://public-science.org/reportmaps/meetings/?city=Council%20Bluffs">http://public-science.org/reportmaps/meetings/?city=Council%20Bluffs</a>. Note that the peer support data is updated regularly and may not exactly match Figure 2. A full listing of these resources is provided as a table with meeting, type, group name, number of meetings per week, and location of meetings in Appendix 2.

Council Bluffs has about 52 peer support meeting locations in a given week. Figure 2. indicates the location of these meetings as well as locations where there are few or no weekly meetings, which may help local peer support groups to identify new places to sponsor a meeting and support local recovery. The number of meetings held by each group is tabulated in the top panel of this figure indicating the prominence of different peer support organizations in the community.