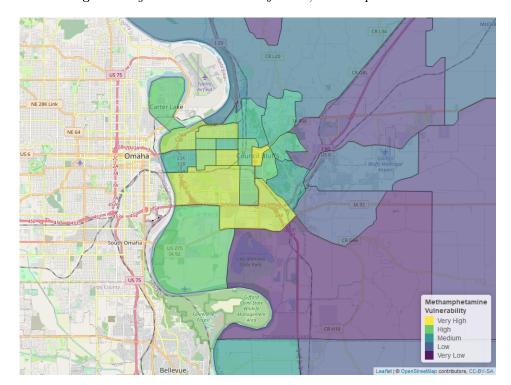

methamphetamine, and a breakdown for each substance is shown in the figures below.

NE 28K Link

WE 28

Fig. 6. Neighborhood Vulnerability Index, Opioid Use

The overall opioid risk in Council Bluffs is about equal to the average for communities in Iowa (see Figure 6).

Fig. 7. Neighborhood Vulnerability Index, Heroin Use

The overall heroin risk in Council Bluffs is about equal to the average for communities in Iowa (see Figure 7).

 ${\bf Fig.~8.~} \textit{Neighborhood~Vulnerability~Index,~Methamphetamine~Use}$ 

The overall meth risk in Council Bluffs is about equal to the average for communities in Iowa (see Figure 8).