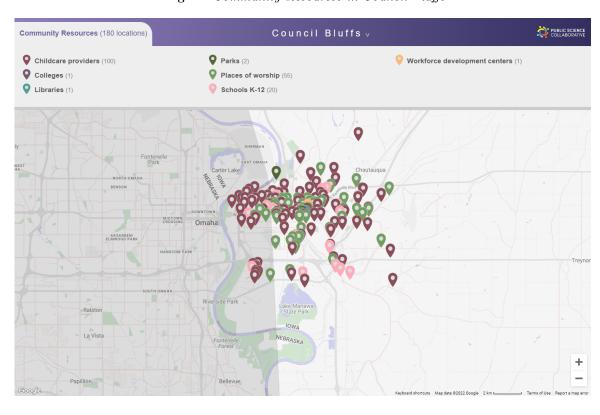

#### What Community Resources Are Available in Your Area?

In addition to peer support meetings and clinical care, people in recovery benefit from other community resources. For example, having easy access to parks and natural areas has been shown to support substance use recovery. Participation in community groups, including religious organizations, may be a source of strength and support for many people in recovery. We have identified many additional community assets that can help people in their own recovery journey. The state of Iowa has a wide range of public and private institutions and organizations dedicated to providing health and human services, support, and activities to improve quality of life and well-being of all Iowans. The PSC Community Resource Locator is a utility for discovering many of these resources. Figure 4 is a screen capture of the PSC Community Resource Locator where you can see the location of some of the resources your community offers to its recovery community. A web version of this map is available at: http://public-science.org/reportmaps/communityresources/?city=Council%20Bluffs. A full listing of these resources is provided as a table with resource name, type, and location in Appendix 4.

.....

Council Bluffs has 181 community resources available for its residents to live their best lives and to support those in recovery from substance use disorders. These may include childcare providers, universities and technical colleges, libraries, parks, places of worship, K-12 schools, and workforce development centers. The number of each type of resource is broken down in Figure 4., highlighting areas of success and areas for growth in your community.

Fig. 4. Community Resources in Council Bluffs