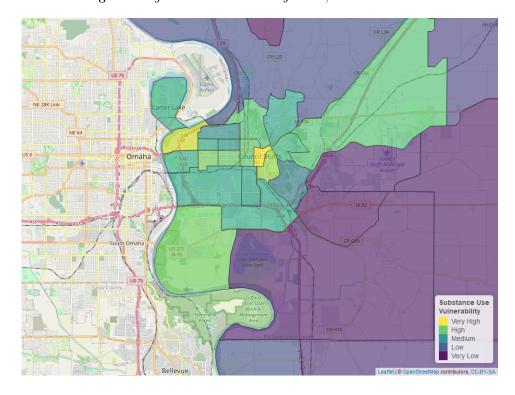

Towns and cities in Iowa typically have neighborhoods with distinctive risk profiles, with some at especially high (or low) risk of harmful use of a specific substance, such as Heroin, Opioids, or Methamphetamine. Identification of these locations can guide public health outreach efforts and enable more targeted, substance-specific interventions based upon known neighborhood risk factors. To do so, we have developed a city map to identify overall substance use vulnerability, which can be used to support generalized substance use prevention, treatment, and recovery interventions (Figure 5). Maps pertaining to Opioid, Heroin, and Methamphetamine use are included to help identify trends specific to these specific drugs (Figures 6, 7, 8). Typically, areas high in overall substance use vulnerability are also high in substance use. When this is the case, it suggests that general health resources would benefit these places and their residents. If a particular neighborhood is high in a specific substance, drug-specific interventions may be an effective tool in supporting the area.

Fig. 5. Neighborhood Vulnerability Index, All Substance Use

Overall substance use vulnerability varies by neighborhood in Council Bluffs, but is generally higher than other communities in Iowa (see Figure 5). Due to neighborhood vulnerability, specific neighborhoods may benefit from a targeted approach rather than community wide efforts. Community-wide vulnerability was highest for

methamphetamine, and a breakdown for each substance is shown in the figures below.

NE 28K Link

WE 28

Fig. 6. Neighborhood Vulnerability Index, Opioid Use

The overall opioid risk in Council Bluffs is about equal to the average for communities in Iowa (see Figure 6).