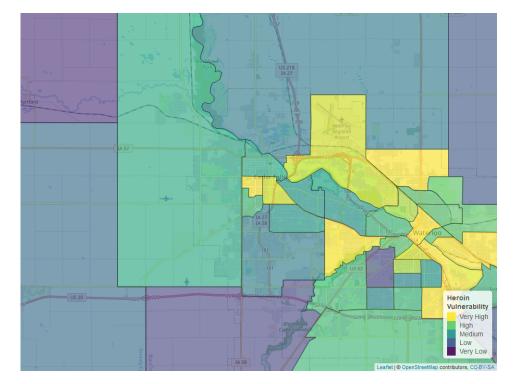

Fig. 7. Neighborhood Vulnerability Index, Heroin Use

The overall heroin risk in Cedar Falls is higher than the average for communities in Iowa (see Figure 7).

Fig. 8. Neighborhood Vulnerability Index, Methamphetamine Use