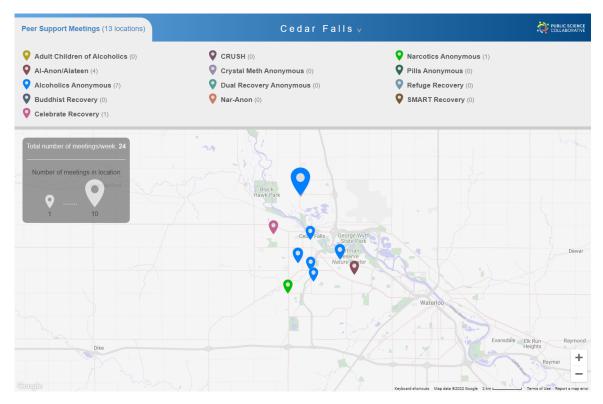

Fig. 2. Peer Support Meetings in Cedar Falls

Note: Larger markers indicate the locations that host more than one meeting per week. For example, in Cedar Falls there are 25 total meetings hosted each week in the locations identified above.

We developed the PSC Meeting Finder tool above to make it easier to find local meetings. We do this by presenting a map-based list of meetings all throughout Iowa and we update the map every single day. It's a simple interface that helps people to find the appropriate meetings nearby, right now. Users can filter meetings by time of day, day of week, or whether childcare is available, for example, to find the right meeting at the right time. Having a responsive design, PSC Meeting Finder Tool runs efficiently and quickly on many different kinds of computers and mobile devices such as smartphones. Figure 2 is a screen capture of the PSC Meeting Finder where you can see the location of all known peer support meetings in your community. A web version of this map is available at: <a href="http://public-science.org/reportmaps/meetings/?city=Cedar%20Falls">http://public-science.org/reportmaps/meetings/?city=Cedar%20Falls</a>. Note that the peer support data is updated regularly and may not exactly match Figure 2. A full listing of these resources is provided as a table with meeting, type, group name, number of meetings per week, and location of meetings in Appendix 2.

Cedar Falls has about 25 peer support meeting locations in a given week. Figure 2. indicates the location of these meetings as well as locations where there are few or no weekly meetings, which may help local peer support groups to identify new places to sponsor a meeting and support local recovery. The number of meetings held by each group is tabulated in the top panel of this figure indicating the prominence of different peer support organizations in the community.