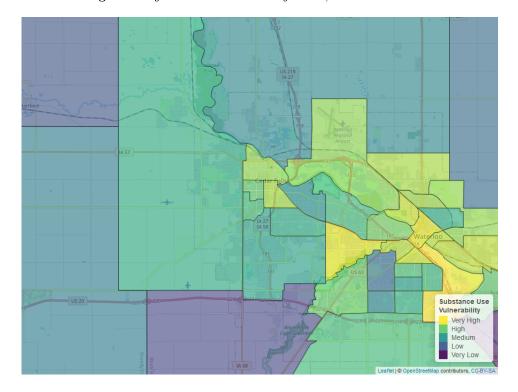

Towns and cities in Iowa typically have neighborhoods with distinctive risk profiles, with some at especially high (or low) risk of harmful use of a specific substance, such as Heroin, Opioids, or Methamphetamine. Identification of these locations can guide public health outreach efforts and enable more targeted, substance-specific interventions based upon known neighborhood risk factors. To do so, we have developed a city map to identify overall substance use vulnerability, which can be used to support generalized substance use prevention, treatment, and recovery interventions (Figure 5). Maps pertaining to Opioid, Heroin, and Methamphetamine use are included to help identify trends specific to these specific drugs (Figures 6, 7, 8). Typically, areas high in overall substance use vulnerability are also high in substance use. When this is the case, it suggests that general health resources would benefit these places and their residents. If a particular neighborhood is high in a specific substance, drug-specific interventions may be an effective tool in supporting the area.

Fig. 5. Neighborhood Vulnerability Index, All Substance Use

Overall substance use vulnerability varies by neighborhood in Cedar Falls, but is generally higher than other communities in Iowa (see Figure 5). Due to neighborhood vulnerability, specific neighborhoods may benefit from a targeted approach rather than community wide efforts. Community-wide vulnerability was highest for heroin,