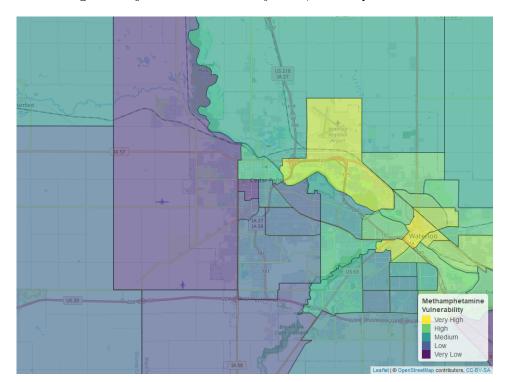

Fig. 7. Neighborhood Vulnerability Index, Heroin Use

The overall heroin risk in Cedar Falls is higher than the average for communities in Iowa (see Figure 7).

Fig. 8. Neighborhood Vulnerability Index, Methamphetamine Use

The overall meth risk in Cedar Falls is about equal to the average for communities in Iowa (see Figure 8).