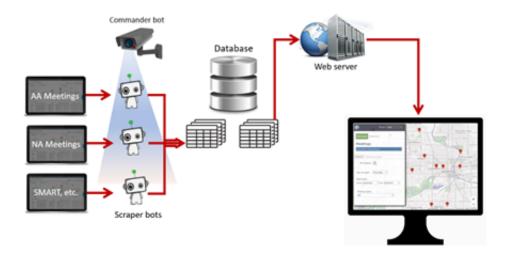

Under the hood, the PSC Meeting Finder Tool is a data pipelining system that fetches the information of the 13 different types of recovery meetings from their original sources, and integrates them into a state map (Following Figure). This system is composed of four major logical components: (1) automated robots that oversee and 'scrape' the peer-support websites for daily updates, (2) database infrastructure, (3) the web server infrastructure, and (4) PSC Meeting Finder web-based application. There are two types of automated program robots,

called 'bots', utilized in this system: commander bots and scraper bots. The commander bot is in charge of running and logging the scraper bots, and reports to the system administrator when a scraper bot is unsuccessful. A scraper bot is in charge of scrapping the original listing websites, and populating the database with the cleaned data. The original listings might be unstructured and contain dirty data. It is the scraper bot's duty to make sure that the data that is inserted into the database is clean and structured. These data are then pulled into the users' browser by the PSC Meeting Finder Tool.

Fig. 10. PSC Meeting Finder Tool - Under the Hood