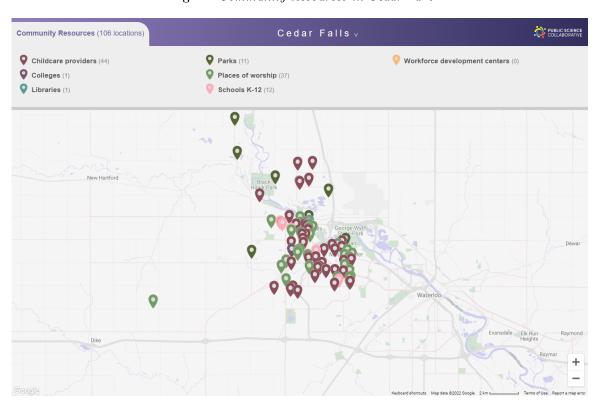

#### What Community Resources Are Available in Your Area?

In addition to peer support meetings and clinical care, people in recovery benefit from other community resources. For example, having easy access to parks and natural areas has been shown to support substance use recovery. Participation in community groups, including religious organizations, may be a source of strength and support for many people in recovery. We have identified many additional community assets that can help people in their own recovery journey. The state of Iowa has a wide range of public and private institutions and organizations dedicated to providing health and human services, support, and activities to improve quality of life and well-being of all Iowans. The PSC Community Resource Locator is a utility for discovering many of these resources. Figure 4 is a screen capture of the PSC Community Resource Locator where you can see the location of some of the resources your community offers to its recovery community. A web version of this map is available at: http://public-science.org/reportmaps/communityresources/?city=Cedar%20Falls. A full listing of these resources is provided as a table with resource name, type, and location in Appendix 4.

.....

Cedar Falls has 106 community resources available for its residents to live their best lives and to support those in recovery from substance use disorders. These may include childcare providers, universities and technical colleges, libraries, parks, places of worship, K-12 schools, and workforce development centers. The number of each type of resource is broken down in Figure 4., highlighting areas of success and areas for growth in your community.

Fig. 4. Community Resources in Cedar Falls