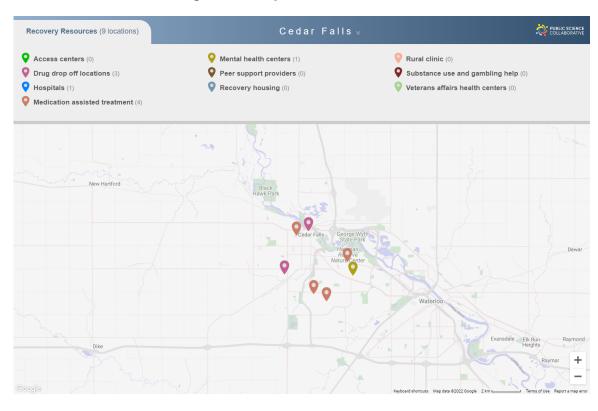

#### What Recovery Resources Are Available in Your Area?

Despite their importance, community-based recovery resources can be hard to find. Whether a person is new to the community or a long-term resident, some resources remain unknown to many people in the community. The PSC Recovery Resource Locator aims to help solve this problem. Figure 3 is a screen capture of the PSC Recovery Resource Locator where you can see the location of some of the resources your community offers to its recovery community. A web version of this map is available at: <a href="http://public-science.org/reportmaps/recoveryresources/?city=Cedar%20Falls">http://public-science.org/reportmaps/recoveryresources/?city=Cedar%20Falls</a>. A full listing of these resources is provided as a table with resource name, type, and location in Appendix 3.

.....

Cedar Falls has 9 recovery resources available to support its residents in recovery from substance use disorders. These resources provide a variety of services and care to respond to the needs of individuals in the community. Drug drop off locations allow individuals to dispose of their unneeded presecription drugs to limit abuse of these substances. Medication assisted therapy helps alleviate withdrawal symptoms for individuals in recovery. Mental health resources are also an important resource in helping treat mental health challenges associated with SUD. Mutual aid and recovery housing groups are designed to provide a community of support to help address the material needs of people using substances. Finally, SUD treatment facilities and Veterans Affairs health clinics provide medical care to individuals using substances. These resources and others like them are tabulated in the top panel of Figure 3 to provide insight into strong and weak areas in community recovery resources.

Fig. 3. Recovery Resources in Cedar Falls