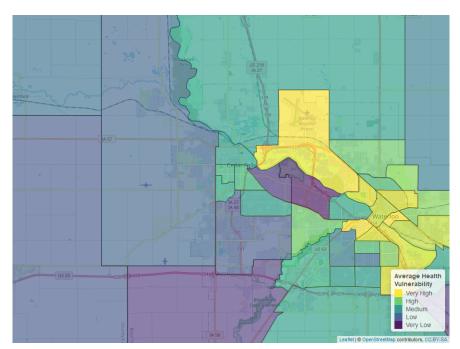

Fig. 5. Neighborhood Vulnerability Index, All Substance Use

Overall substance use vulnerability varies by neighborhood in Cedar Falls, but is generally higher than other communities in Iowa (see Figure 5). Due to neighborhood vulnerability, specific neighborhoods may benefit from a targeted approach rather than community wide efforts. Community-wide vulnerability was highest for heroin,

and a breakdown for each substance is shown in the figures below.

Fig. 6. Neighborhood Vulnerability Index, Opioid Use

The overall opioid risk in Cedar Falls is about equal to the average for communities in Iowa (see Figure 6).

Fig. 7. Neighborhood Vulnerability Index, Heroin Use

The overall heroin risk in Cedar Falls is higher than the average for communities in Iowa (see Figure 7).

Fig. 8. Neighborhood Vulnerability Index, Methamphetamine Use

The overall meth risk in Cedar Falls is about equal to the average for communities in Iowa (see Figure 8).