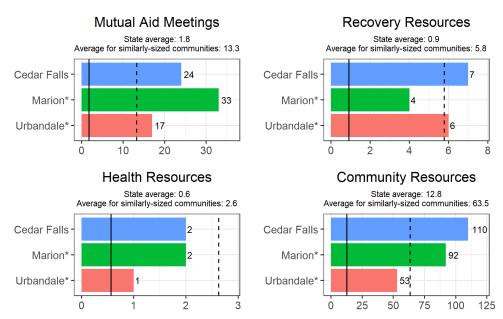

How recovery ready is your community? Are you well-positioned to support a Recovery Community Center in your community? Relative to all cities, Cedar Falls ranks low in terms of its recovery readiness. According to the Recovery Ready Community Index (RRCI), Cedar Falls scored 56.75, placing it at 39th when compared with other Iowa cities (Iowa's RRCI state average is 32.7).

Another way to understand recovery resources in Cedar Falls is to compare them with those of the state average and other communities of similar size. This comparison is displayed in Figure 1, which compares Cedar Falls with Marion and Urbandale. An average across all Iowa towns as well as the subset having a comparable population level are also included as a baseline for comparison.

Fig. 1. Recovery Ready Community Index: Comparison of Cedar Falls to Other Iowa Communities on 'Recovery Readiness'

<sup>\*</sup> The lowa cities most comparable to Cedar Falls by population are Marion and Urbandale.

<sup>\*\*</sup> The solid vertical line represents the average for all 944 communities in lowa and the dashed vertical line represents the average for lowa communities with populations between 10,000 and 49,999 people.