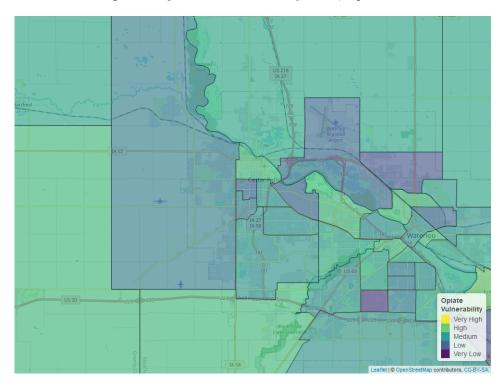

and a breakdown for each substance is shown in the figures below.

Fig. 6. Neighborhood Vulnerability Index, Opioid Use

The overall opioid risk in Cedar Falls is about equal to the average for communities in Iowa (see Figure 6).